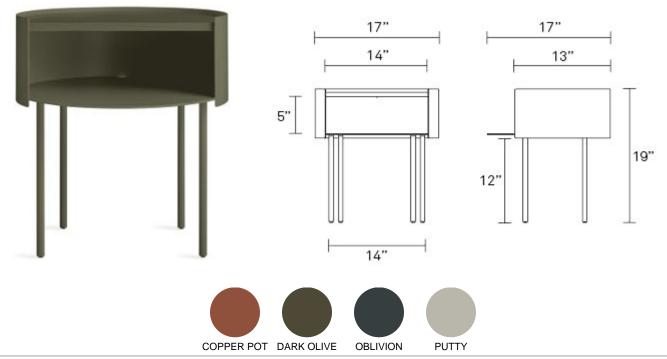

## Li'l Something Side Table

A demure biscuit of a steel table that features wood top surface and useful storage cubby that is ready for a quick stash or an artful display. Couldn't your room use a Li'l Something?

## **Product Details**

- Copper Pot/Dark Olive: Wood with painted ash veneer top and powder-coated steel base
- Walnut/Oblivion: Wood with walnut veneers top and powder-coated steel base
- White Oak/Putty: Wood with white oak veneer top and powder-coated steel base
- Cord management escape
- · Assembly required

 LS1-SIDTBL-CP
 COPPER POT
 \$395

 LS1-SIDTBL-OL
 DARK OLIVE
 \$395

 LS1-SIDTBL-OB
 OBLIVION
 \$395

 LS1-SIDTBL-PT
 PUTTY
 \$395

Are you a trade professional? Visit bludot.com/trade-contract

BLUDOT.COM TEL 844.425.8368 service@bludot.com