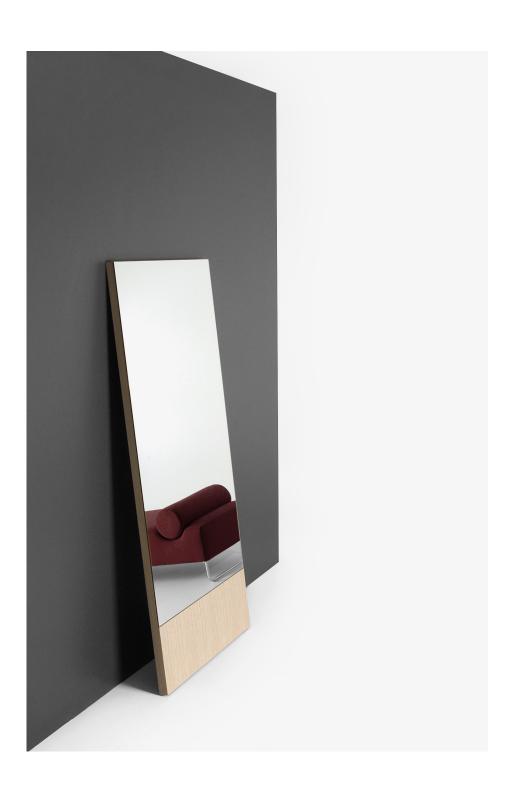

Lean

Lean Wide LEAN
L 83cm D 4cm H 183cm / L 32¾" D 1½" H 72"

Lean Narrow LEANN L 60cm D 4cm H 213cm / L 23½" D 1½" H 84"

Walnut / White Oak / Black Oak

BEN SEN Lean is a departure from the traditional picture frame mirror. It provides full length visuals, reflecting any image head to toe. It floats off the floor and rests gracefully against the wall at a 5 degree angle. At the same time, the noticeable separation from the wall gives the Lean grace and presence.

The Lean is simple in form, yet its appeal is in the details. The mirrored surface contrasts with the thick wood panel it is affixed to. The lip at the base of the frame that holds the mirror in place is the same depth as the glass, making for a sleek, seamless unified surface.

Lean is available as a wide and narrow mirror in a variety of wood veneers.