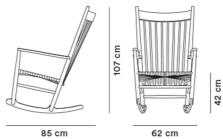

## Wegner J16 Rocking Chair

By Hans J. Wegner, 1944

| Model         | 16000 - Wegner J16 Rocking chair                                                                                                                                                                                                                                                                                                                                                |
|---------------|---------------------------------------------------------------------------------------------------------------------------------------------------------------------------------------------------------------------------------------------------------------------------------------------------------------------------------------------------------------------------------|
| About         | Hans J. Wegner showed an early interest in the rocking chair as a design object and J16 was one of his first chairs ever put into production. The very first version was designed in 1944. After a process to make the chair easier to produce the production could start. Wegner's J16 has proved so viable that it has been in demand ever since it first came on the market. |
| Product group | Lounge chairs                                                                                                                                                                                                                                                                                                                                                                   |
| Measurements  | W: 62 cm, D: 85 cm<br>H: 107 cm, Sh: 42 cm                                                                                                                                                                                                                                                                                                                                      |
| Weight        | 11 kg                                                                                                                                                                                                                                                                                                                                                                           |
| Materials     | Frame of solid wood. Rush seat of paper cord.                                                                                                                                                                                                                                                                                                                                   |
| Accessories   | Seat, back or neck cushion in leather or fabric<br>according to current price list (P1600H). COM fabrics<br>upon factory approval.                                                                                                                                                                                                                                              |
| Guarantee     | Fredericia Furniture A/S offers a five-year guarantee<br>against manufacturing defects in standard products<br>(materials and construction). Wear and damage to<br>covers, surface treatment, inappropiate use and the<br>like are not covered by the warranty.                                                                                                                 |
| Download      | Download images, architect files at our partner portal<br>on www.fredericia.com                                                                                                                                                                                                                                                                                                 |

## Drawing

62 cm

Colours PAPER CORD

WOODS

Oak black Oak light oil, Oak soap, FSC Walnut oiled lacquered, FSC FSC Mix 70% Mix 70% Mix 70%