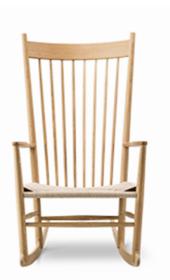

## Wegner J16 Rocking Chair

By Hans J. Wegner, 1944

| Model         | 16000 - Wegner J16 Rocking chair                                                                                                                                                                                                                                                                                                                                                |
|---------------|---------------------------------------------------------------------------------------------------------------------------------------------------------------------------------------------------------------------------------------------------------------------------------------------------------------------------------------------------------------------------------|
| About         | Hans J. Wegner showed an early interest in the rocking chair as a design object and J16 was one of his first chairs ever put into production. The very first version was designed in 1944. After a process to make the chair easier to produce the production could start. Wegner's J16 has proved so viable that it has been in demand ever since it first came on the market. |
| Product group | Lounge chairs                                                                                                                                                                                                                                                                                                                                                                   |
| Measurements  | W: 62 cm, D: 85 cm<br>H: 107 cm, Sh: 42 cm                                                                                                                                                                                                                                                                                                                                      |
| Weight        | 11 kg                                                                                                                                                                                                                                                                                                                                                                           |
| Materials     | Frame of solid wood. Rush seat of paper cord.                                                                                                                                                                                                                                                                                                                                   |
| Accessories   | Seat, back or neck cushion in leather or fabric<br>according to current price list (P1600H). COM fabrics<br>upon factory approval.                                                                                                                                                                                                                                              |
| Guarantee     | Fredericia Furniture A/S offers a five-year guarantee<br>against manufacturing defects in standard products<br>(materials and construction). Wear and damage to<br>covers, surface treatment, inappropiate use and the<br>like are not covered by the warranty.                                                                                                                 |
| Download      | Download images, architect files at our partner portal<br>on www.fredericia.com                                                                                                                                                                                                                                                                                                 |