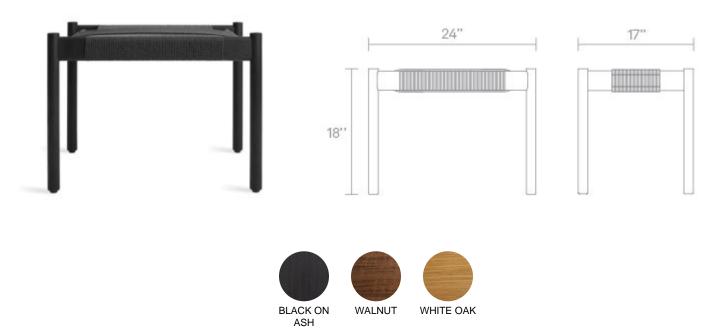

## **Invitation 24" Bench**

Glad you could make it. A sturdy, slender wood frame couples with a natural woven-cord seat to add tactile delight and extra seating wherever you need it. Also available in

**Product Details** 

IV1-24BNCH-BK IV1-24BNCH-WL IV1-24BNCH-WO BLACK ON ASH WALNUT WHITE OAK \$350 \$350 \$350

- Sturdy solid ash, walnut, or white oak wood frame with hard wax oil finish
- Natural woven cord seat?
- BIFMA rated
- · Ships fully assembled