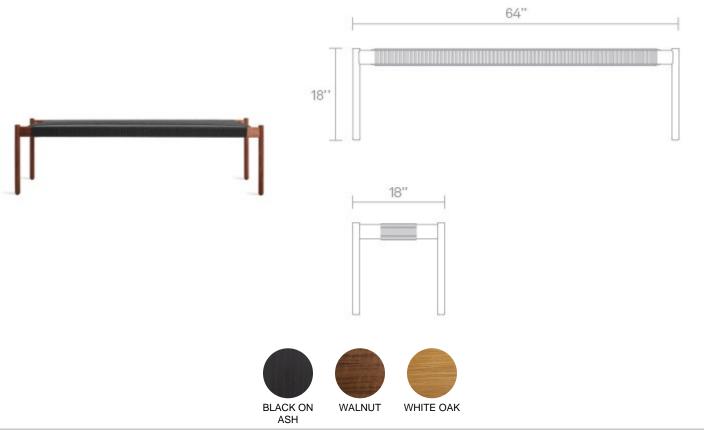

## **Invitation 64" Bench**

Glad you could make it. A sturdy, slender wood frame couples with a natural woven-cord to add tactile delight and extra seating wherever you need it. Also available in

**Product Details** 

IV1-64BNCH-BK IV1-64BNCH-WL IV1-64BNCH-WO BLACK ON ASH WALNUT WHITE OAK \$895 \$895 \$895

- Sturdy solid ash, walnut, or white oak wood frame with hard wax oil finish
- Natural woven cord seat?
- BIFMA rated
- · Ships fully assembled