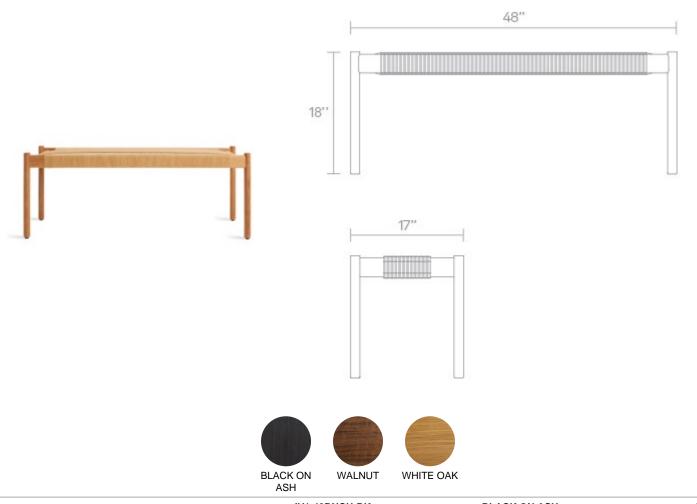

## **Invitation 48" Bench**

Glad you could make it. A sturdy, slender wood frame couples with a natural woven-cord seat to add tactile delight and extra seating wherever you need it. Also available in

## **Product Details**

IV1-48BNCH-BK IV1-48BNCH-WL IV1-48BNCH-WO BLACK ON ASH WALNUT WHITE OAK \$595 \$595 \$595

- Sturdy solid ash, walnut, or white oak wood frame with hard wax oil finish
- Natural woven cord seat?
- BIFMA rated
- · Ships fully assembled