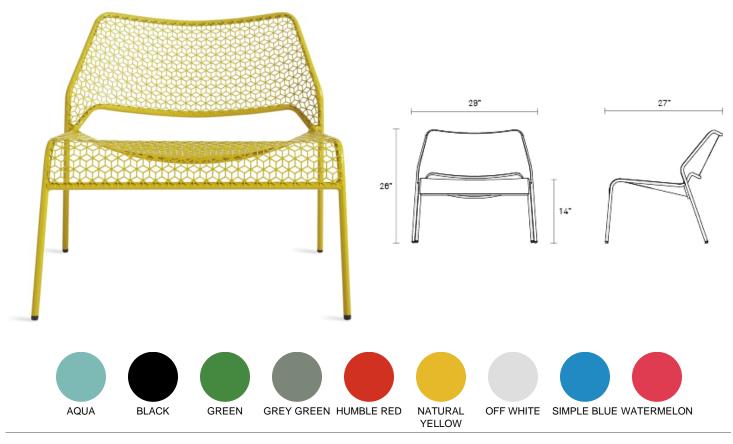

## Hot Mesh Lounge Chair

Sun's out, fun's out. A sumptuous seat that can handle the heat. Punched metal creates a bold graphic pattern that invites looks and sits. A simple, stackable tubular frame keeps the form crisp and the vibe easy breezy. Works its magic indoors or out. Also available as a lounge chair, café chair, settee, ottoman, barstool, counter stool or bench for a full-on family affair. Pair with the Hot Mesh Ottoman for full heels up comfort. Stackable and suitable for use indoors or out. Shop the entire Hot Mesh Collection

| <ul> <li>Product Details</li> <li>Suitable for indoor or outdoor use</li> <li>Powder-coated steel</li> <li>Plastic glides on feet to protect surfaces</li> <li>Stackable for easy storage</li> <li>To protect the product's finish, avoid direct exposure to salt air, snow, sleet, and heavy rain</li> <li>Ships fully assembled</li> </ul> | HM1-LNGCHR-AQ<br>HM1-LNGCHR-BK<br>HM1-LNGCHR-GR<br>HM1-LNGCHR-GG<br>HM1-LNGCHR-RD<br>HM1-LNGCHR-YL<br>HM1-LNGCHR-WH<br>HM1-LNGCHR-BL<br>HM1-LNGCHR-BL | AQUA<br>BLACK<br>GREEN<br>GREY GREEN<br>HUMBLE RED<br>NATURAL YELLOW<br>OFF WHITE<br>SIMPLE BLUE<br>WATERMEL ON | \$349.00<br>\$349.00<br>\$349.00<br>\$349.00<br>\$349.00<br>\$349.00<br>\$349.00<br>\$349.00<br>\$349.00<br>\$349.00 |
|----------------------------------------------------------------------------------------------------------------------------------------------------------------------------------------------------------------------------------------------------------------------------------------------------------------------------------------------|-------------------------------------------------------------------------------------------------------------------------------------------------------|-----------------------------------------------------------------------------------------------------------------|----------------------------------------------------------------------------------------------------------------------|
|                                                                                                                                                                                                                                                                                                                                              | HM1-LNGCHR-WM                                                                                                                                         | WATERMELON                                                                                                      | \$349.00                                                                                                             |
|                                                                                                                                                                                                                                                                                                                                              |                                                                                                                                                       |                                                                                                                 |                                                                                                                      |