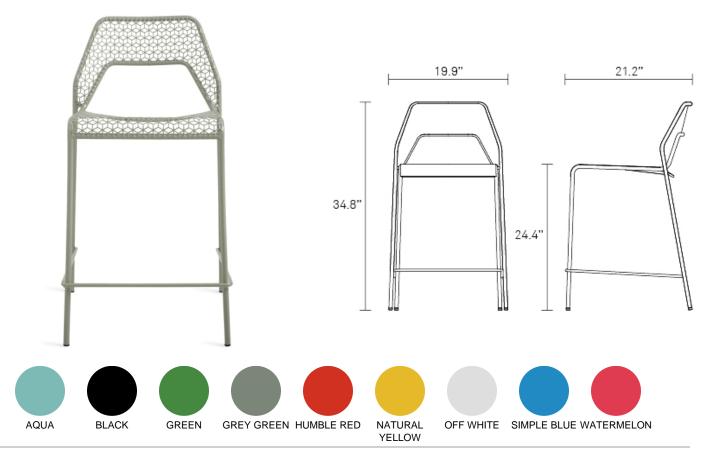

## **Hot Mesh Counter Stool**

Chipper stool seeks derrières for at home enjoyment or café canoodling. Available in nine finishes: aqua, black, green, grey green, humble red, natural yellow, simple blue, off-white and watermelon. Stackable and suitable for use indoors or out. Also available as a chair or barstool. Shop the entire Hot Mesh Collection

| HM1-CTRSTL-AQ | AQUA           | \$269.00 |
|---------------|----------------|----------|
| HM1-CTRSTL-BK | BLACK          | \$269.00 |
| HM1-CTRSTL-GR | GREEN          | \$269.00 |
| HM1-CTRSTL-GG | GREY GREEN     | \$269.00 |
| HM1-CTRSTL-RD | HUMBLE RED     | \$269.00 |
| HM1-CTRSTL-YL | NATURAL YELLOW | \$269.00 |
| HM1-CTRSTL-WH | OFF WHITE      | \$269.00 |
| HM1-CTRSTL-BL | SIMPLE BLUE    | \$269.00 |
| HM1-CTRSTL-WM | WATERMELON     | \$269.00 |
|               |                |          |