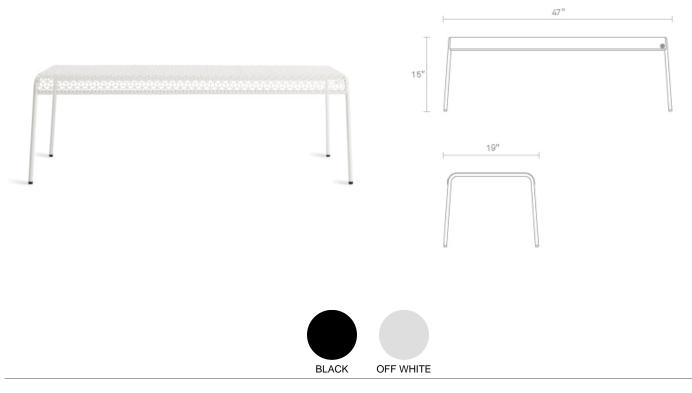

## **Hot Mesh Bench**

Sun's out, fun's out. Punched metal creates a bold graphic pattern that invites looks and sits. A simple, stackable tubular frame keeps the form crisp and the vibe easy breezy. Works its magic indoors or out. Also available as a lounge chair, café chair, settee, ottoman, barstool or counter stool. Space pod coming in 2022. Shop the entire Hot Mesh Collection

Product Details HM1-BENCHX-BK BLACK \$249.00 HM1-BENCHX-WH OFF WHITE \$249.00

- Suitable for indoor or outdoor use
- · Powder-coated steel
- · Plastic glides on feet to protect surfaces
- Stackable for easy storage
- To protect the product's finish, avoid direct exposure to salt air, snow, sleet, and heavy rain
- · Ships fully assembled