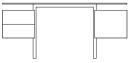

## Homework

The Homework Desk is an elegant and highly versatile work desk that is available in two sizes. Both desks can be ordered with single, double, or file drawers, and may be configured according to individual needs. Attractive from all sides and made from select materials, Homework is ideal for the home or office where a desk will be on view.

An innovative detail allows the drawers to 'float' below the glass top giving lightness to the design while also providing additional table area. Each drawer includes a concealed cable management compartment large enough to neatly organize multiple cables and accessories.

Homework is precision made with clear glass, chromed or powdercoated steel, premium veneers and ultra high-gloss finish.

HOM1SX Homework Desk with Single Drawer Left

HOM1XS Homework Desk with Single Drawer Right

HOM1DX Homework Desk with Double Drawer Left

HOM1XD Homework Desk with Double Drawer Right

L 122cm x D 70cm x H 73cm L 48" x D 27 1/2" x H 28 1/2"

HOM2SS Homework Desk with 2 Single Drawers

HOM2DD Homework Desk with 2 Double Drawers

HOM2FD Homework Desk with File Drawer Left and Double Drawer Right

HOM2DF Homework Desk with Double Drawer Left and File Drawer Right

L 163cm x D 70cm x H 73cm L 64" x D 27 1/2" x H 28 1/2"

Drawers - Walnut / White Oak / Black Oak / White High Gloss Lacquer / Charcoal High Gloss Lacquer Legs - Chrome / Gunmetal / White High Gloss Lacquer