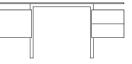

## Homework

The Homework Desk is an elegant and highly versatile work desk that is available in two sizes. Both desks can be ordered with single, double, or file drawers, and may be configured according to individual needs. Attractive from all sides and made from select materials, Homework is ideal for the home or office where a desk will be on view.

An innovative detail allows the drawers to 'float' below the glass top giving lightness to the design while also providing additional table area. Each drawer includes a concealed cable management compartment large enough to neatly organize multiple cables and accessories.

Homework is precision made with clear glass, chromed or powdercoated steel, premium veneers and ultra high-gloss finish.

HOM1SX Homework Desk with Single Drawer Left

HOM1XS Homework Desk with Single Drawer Right

HOM1DX Homework Desk with Double Drawer Left

HOM1XD Homework Desk with Double Drawer Right

L 122cm x D 70cm x H 73cm L 48" x D 27 1/2" x H 28 1/2"

HOM2SS Homework Desk with 2 Single Drawers

HOM2DD Homework Desk with 2 Double Drawers

HOM2FD Homework Desk with File Drawer Left and Double Drawer Right

HOM2DF Homework Desk with Double Drawer Left and File Drawer Right

L 163cm x D 70cm x H 73cm L 64" x D 27 1/2" x H 28 1/2"

Drawers - Walnut / White Oak / Black Oak / White High Gloss Lacquer / Charcoal High Gloss Lacquer Legs - Chrome / Gunmetal / White High Gloss Lacquer