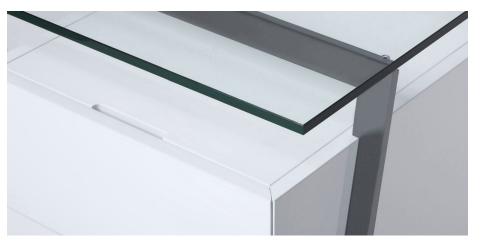

An innovative detail allows the drawers to 'float' below the glass top giving lightness to the design while also providing additional table area. Each drawer includes a concealed cable management compartment large enough to neatly organize multiple cables and accessories.

A cable management area is easily accessed through a sliding panel, making it easy to get to even in tight spaces.