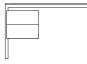

Homework is precision made with clear glass, chromed or powdercoated steel, premium veneers and ultra high-gloss finish.

HOM1SX Homework Desk with Single Drawer Left

HOM1XS Homework Desk with Single Drawer Right

HOM1DX Homework Desk with Double Drawer Left

HOM1XD Homework Desk with Double Drawer Right

L 122cm x D 70cm x H 73cm L 48" x D 27 1/2" x H 28 1/2"

HOM2SS Homework Desk with 2 Single Drawers

HOM2DD Homework Desk with 2 Double Drawers