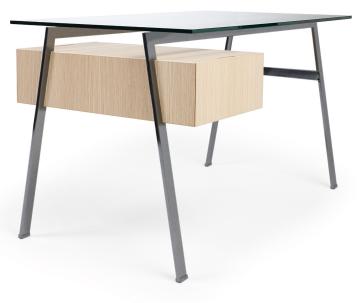

## Homework

The Homework Desk is an elegant and highly versatile work desk that is available in two sizes. Both desks can be ordered with single, double, or file drawers, and may be configured according to individual needs. Attractive from all sides and made from select materials, Homework is ideal for the home or office where a desk will be on view.

An innovative detail allows the drawers to 'float' below the glass top giving lightness to the design while also providing additional table area. Each drawer includes a concealed cable management compartment large enough to neatly organize multiple cables and accessories.

BEN Sen The Homework Desk is a fresh look at desk design. Notched drawers are cantilevered from the frame creating a floating appearance, yet the result is an extremely sturdy desk. This detail also makes assembly simple, with only a few bolts needed to assemble the whole desk.