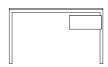

## Homework

The Homework Desk is an elegant and highly versatile work desk that is available in two sizes. Both desks can be ordered with single, double, or file drawers, and may be configured according to individual needs. Attractive from all sides and made from select materials, Homework is ideal for the home or office where a desk will be on view.

Homework is precision made with clear glass, chromed or powdercoated steel, premium veneers and ultra high-gloss finish.

HOM1SX Homework Desk with Single Drawer Left

HOM1XS Homework Desk with Single Drawer Right

HOM1DX Homework Desk with Double Drawer Left

HOM1XD Homework Desk with Double Drawer Right

L 122cm x D 70cm x H 73cm L 48" x D 27 1/2" x H 28 1/2"

HOM2SS Homework Desk with 2 Single Drawers

HOM2DD Homework Desk with 2 Double Drawers