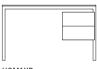

HOM1DX Homework Desk with Double Drawer Left

HOM1XD Homework Desk with Double Drawer Right

L 122cm x D 70cm x H 73cm L 48" x D 27 1/2" x H 28 1/2"

HOM2SS Homework Desk with 2 Single Drawers

HOM2DD Homework Desk with 2 Double Drawers

HOM2FD Homework Desk with File Drawer Left and Double Drawer Right

HOM2DF Homework Desk with Double Drawer Left and File Drawer Right

L 163cm x D 70cm x H 73cm L 64" x D 27 1/2" x H 28 1/2"

Drawers - Walnut / White Oak / Black Oak / White High Gloss Lacquer / Charcoal High Gloss Lacquer Legs - Chrome / Gunmetal / White High Gloss Lacquer