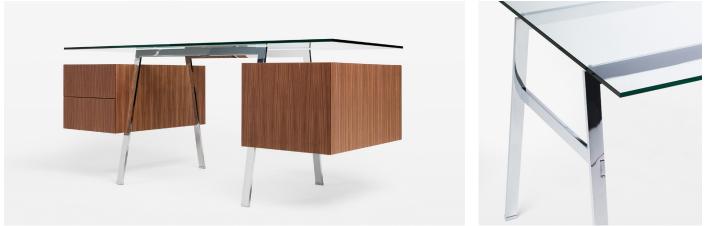

Homework is precision made with clear glass, chromed or powdercoated steel, premium veneers and ultra high-gloss finish.

HOM1SX Homework Desk with Single Drawer Left

HOM1XS Homework Desk with Single Drawer Right

Legs are available in either mirror finished chrome or gun metal grey powdercoated steel with clear polycarbonate feet. Drawers are available in either carefully matched wood veneers, or ultra high-gloss polyurethane. Drawer boxes are made of European birch plywood and equipped with soft-close runners that move silently and prevent slamming. The file drawer can be adjusted easily for both letter and legal size files. The tempered glass top is highly durable and maintains the overall lightness of the design.