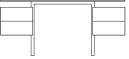

HOM2FD Homework Desk with File Drawer Left and Double Drawer Right

HOM2DF Homework Desk with Double Drawer Left and File Drawer Right

L 163cm x D 70cm x H 73cm L 64" x D 27 1/2" x H 28 1/2"

Drawers - Walnut / White Oak / Black Oak / White High Gloss Lacquer / Charcoal High Gloss Lacquer Legs - Chrome / Gunmetal / White High Gloss Lacquer