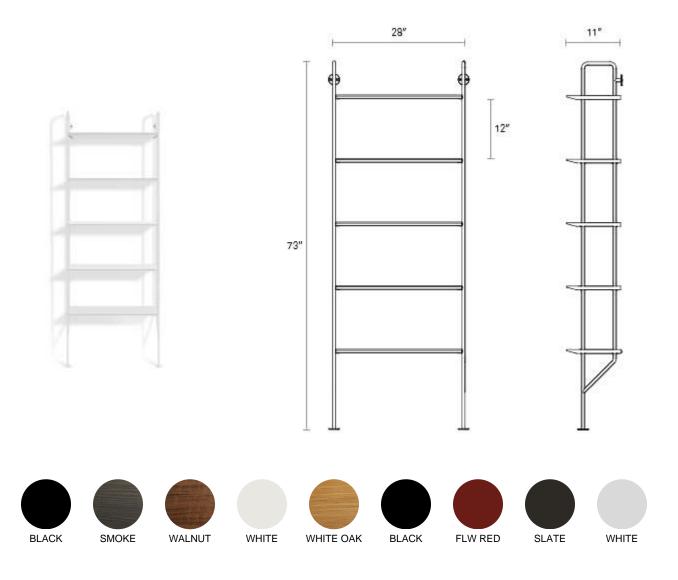

## **Hitch Bookcase**

BLU

Powder-coated steel uprights and wood shelves in multiple finish options make you the master of your own book case destiny. Single units stand alone. Gang up multiples to create mass appeal with the Hitch Add-on Bookcase.Shop the entire Hitch Collection

| Product Details                                                                                                                                                                                                                                                                                                                                                                                                                                                                                                                   | HT1-STBKRD-BK | BLACK / FLW RED     | \$695 |
|-----------------------------------------------------------------------------------------------------------------------------------------------------------------------------------------------------------------------------------------------------------------------------------------------------------------------------------------------------------------------------------------------------------------------------------------------------------------------------------------------------------------------------------|---------------|---------------------|-------|
| <ul> <li>Choice of veneer over wood shelves (walnut, white oak, smoke on ash) or lacquered wood shelves (white, black)</li> <li>Powder-coated steel uprights</li> <li>Wall-attachment hardware not included, please consult your local hardware professional to determine the hardware best suited for your wall type</li> <li>This product requires wall mounting, which isn't provided by our delivery partners; we recommend you hire a professional to install our wall-mounted designs</li> <li>Assembly required</li> </ul> | HT1-STBKBK-BK | BLACK / BLACK       | \$695 |
|                                                                                                                                                                                                                                                                                                                                                                                                                                                                                                                                   | HT1-STBKWH-BK | BLACK / WHITE       | \$695 |
|                                                                                                                                                                                                                                                                                                                                                                                                                                                                                                                                   | HT1-STBKSL-BK | BLACK / SLATE       | \$695 |
|                                                                                                                                                                                                                                                                                                                                                                                                                                                                                                                                   | HT1-STBKSL-SK | SMOKE / SLATE       | \$695 |
|                                                                                                                                                                                                                                                                                                                                                                                                                                                                                                                                   | HT1-STBKRD-SK | SMOKE / FLW RED     | \$695 |
|                                                                                                                                                                                                                                                                                                                                                                                                                                                                                                                                   | HT1-STBKBK-SK | SMOKE / BLACK       | \$695 |
|                                                                                                                                                                                                                                                                                                                                                                                                                                                                                                                                   | HT1-STBKWH-SK | SMOKE / WHITE       | \$695 |
|                                                                                                                                                                                                                                                                                                                                                                                                                                                                                                                                   | HT1-STBKWH-WL | WALNUT / WHITE      | \$695 |
|                                                                                                                                                                                                                                                                                                                                                                                                                                                                                                                                   | HT1-STBKSL-WL | WALNUT / SLATE      | \$695 |
|                                                                                                                                                                                                                                                                                                                                                                                                                                                                                                                                   | HT1-STBKRD-WL | WALNUT / FLW RED    | \$695 |
|                                                                                                                                                                                                                                                                                                                                                                                                                                                                                                                                   | HT1-STBKBK-WL | WALNUT / BLACK      | \$695 |
|                                                                                                                                                                                                                                                                                                                                                                                                                                                                                                                                   | HT1-STBKWH-WH | WHITE / WHITE       | \$695 |
|                                                                                                                                                                                                                                                                                                                                                                                                                                                                                                                                   | HT1-STBKSL-WH | WHITE / SLATE       | \$695 |
|                                                                                                                                                                                                                                                                                                                                                                                                                                                                                                                                   | HT1-STBKRD-WH | WHITE / FLW RED     | \$695 |
|                                                                                                                                                                                                                                                                                                                                                                                                                                                                                                                                   | HT1-STBKBK-WH | WHITE / BLACK       | \$695 |
|                                                                                                                                                                                                                                                                                                                                                                                                                                                                                                                                   | HT1-STBKSL-WO | WHITE OAK / SLATE   | \$695 |
|                                                                                                                                                                                                                                                                                                                                                                                                                                                                                                                                   | HT1-STBKRD-WO | WHITE OAK / FLW RED | \$695 |
|                                                                                                                                                                                                                                                                                                                                                                                                                                                                                                                                   | HT1-STBKWH-WO | WHITE OAK / WHITE   | \$695 |
|                                                                                                                                                                                                                                                                                                                                                                                                                                                                                                                                   | HT1-STBKBK-WO | WHITE OAK / BLACK   | \$695 |
|                                                                                                                                                                                                                                                                                                                                                                                                                                                                                                                                   |               |                     |       |