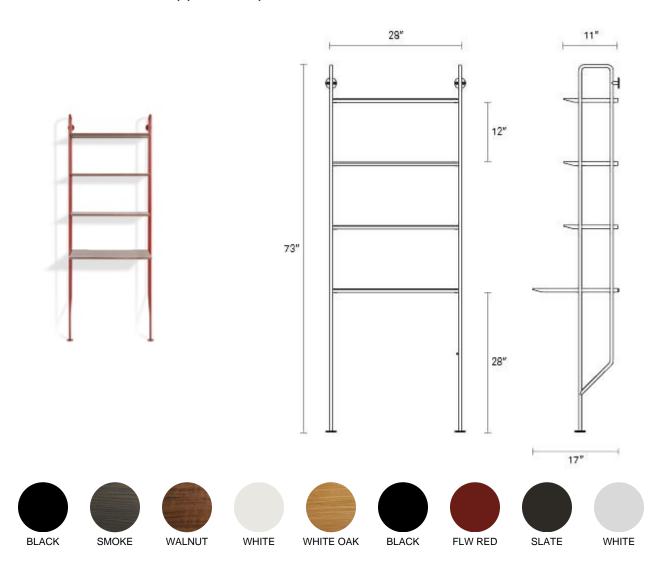

## **Hitch Bookcase and Desk**

Powder-coated steel uprights and wood shelves in multiple finish options make you the master of your own book case destiny. We added a desk with the perfect work surface for even more choices. Single units stand alone. Gang up multiples to create mass appeal. Shop the entire Hitch Collection

| Product Details                                                                                                                                                                                                                                                                                                                                                                                                                                                                                                                                                                                        | HT1-BKDKRD-BK | BLACK / FLW RED     | \$750 |
|--------------------------------------------------------------------------------------------------------------------------------------------------------------------------------------------------------------------------------------------------------------------------------------------------------------------------------------------------------------------------------------------------------------------------------------------------------------------------------------------------------------------------------------------------------------------------------------------------------|---------------|---------------------|-------|
| <ul> <li>Choice of veneer over wood shelves (walnut, white oak, smoke on ash) or lacquered wood shelves (white, black)</li> <li>Powder-coated steel uprights</li> <li>Standard desk height of 28"</li> <li>Cord management escape</li> <li>Wall-attachment hardware not included, please consult your local hardware professional to determine the hardware best suited for your wall type</li> <li>This product requires wall mounting, which isn't provided by our delivery partners; we recommend you hire a professional to install our wall-mounted designs</li> <li>Assembly required</li> </ul> | HT1-BKDKBK-BK | BLACK / BLACK       | \$750 |
|                                                                                                                                                                                                                                                                                                                                                                                                                                                                                                                                                                                                        | HT1-BKDKWH-BK | BLACK / WHITE       | \$750 |
|                                                                                                                                                                                                                                                                                                                                                                                                                                                                                                                                                                                                        | HT1-BKDKSL-BK | BLACK / SLATE       | \$750 |
|                                                                                                                                                                                                                                                                                                                                                                                                                                                                                                                                                                                                        | HT1-BKDKSL-AS | SMOKE / SLATE       | \$750 |
|                                                                                                                                                                                                                                                                                                                                                                                                                                                                                                                                                                                                        | HT1-BKDKRD-AS | SMOKE / FLW RED     | \$750 |
|                                                                                                                                                                                                                                                                                                                                                                                                                                                                                                                                                                                                        | HT1-BKDKBK-SK | SMOKE / BLACK       | \$750 |
|                                                                                                                                                                                                                                                                                                                                                                                                                                                                                                                                                                                                        | HT1-BKDKWH-AS | SMOKE / WHITE       | \$750 |
|                                                                                                                                                                                                                                                                                                                                                                                                                                                                                                                                                                                                        | HT1-BKDKWH-WL | WALNUT / WHITE      | \$750 |
|                                                                                                                                                                                                                                                                                                                                                                                                                                                                                                                                                                                                        | HT1-BKDKSL-WL | WALNUT / SLATE      | \$750 |
|                                                                                                                                                                                                                                                                                                                                                                                                                                                                                                                                                                                                        | HT1-BKDKRD-WL | WALNUT / FLW RED    | \$750 |
|                                                                                                                                                                                                                                                                                                                                                                                                                                                                                                                                                                                                        | HT1-BKDKBK-WL | WALNUT / BLACK      | \$750 |
|                                                                                                                                                                                                                                                                                                                                                                                                                                                                                                                                                                                                        | HT1-BKDKWH-WH | WHITE / WHITE       | \$750 |
|                                                                                                                                                                                                                                                                                                                                                                                                                                                                                                                                                                                                        | HT1-BKDKSL-WH | WHITE / SLATE       | \$750 |
|                                                                                                                                                                                                                                                                                                                                                                                                                                                                                                                                                                                                        | HT1-BKDKRD-WH | WHITE / FLW RED     | \$750 |
|                                                                                                                                                                                                                                                                                                                                                                                                                                                                                                                                                                                                        | HT1-BKDKBK-WH | WHITE / BLACK       | \$750 |
|                                                                                                                                                                                                                                                                                                                                                                                                                                                                                                                                                                                                        | HT1-BKDKSL-WO | WHITE OAK / SLATE   | \$750 |
|                                                                                                                                                                                                                                                                                                                                                                                                                                                                                                                                                                                                        | HT1-BKDKRD-WO | WHITE OAK / FLW RED | \$750 |
|                                                                                                                                                                                                                                                                                                                                                                                                                                                                                                                                                                                                        | HT1-BKDKWH-WO | WHITE OAK / WHITE   | \$750 |
|                                                                                                                                                                                                                                                                                                                                                                                                                                                                                                                                                                                                        | HT1-BKDKBK-WO | WHITE OAK / BLACK   | \$750 |
|                                                                                                                                                                                                                                                                                                                                                                                                                                                                                                                                                                                                        |               |                     |       |