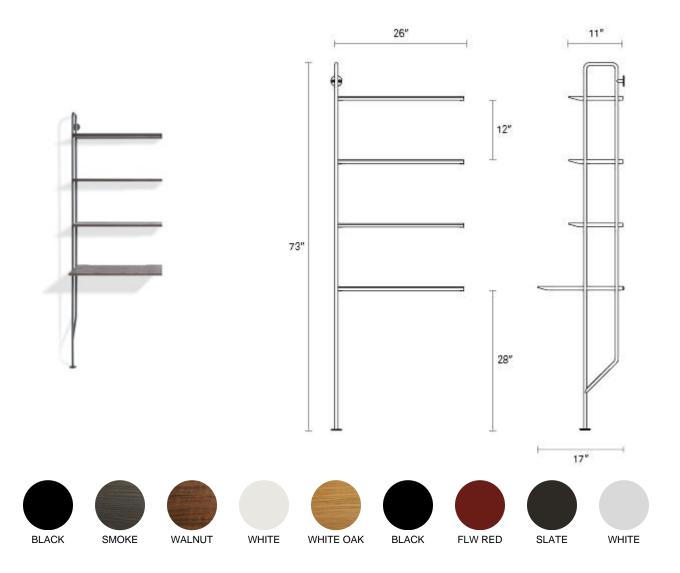

## Hitch Add-on Bookcase and Desk

Powder-coated steel uprights and wood shelves in multiple finish options make you the master of your own book case destiny. We added a desk with the perfect work surface for even more choices. Single units stand alone. Gang up multiples to create mass appeal.Please note: The Hitch Add-on unit requires attachment to a Hitch Bookcase. Shown with one Hitch Bookcase and one Add-on unit.Shop the entire Hitch Collection

| Product Details                                                                                                                                                                                                                                                                                                                                                                                                                                                                                                                                                        | HT1-AOBDWH-BK | BLACK / WHITE       | \$650 |
|------------------------------------------------------------------------------------------------------------------------------------------------------------------------------------------------------------------------------------------------------------------------------------------------------------------------------------------------------------------------------------------------------------------------------------------------------------------------------------------------------------------------------------------------------------------------|---------------|---------------------|-------|
| <ul> <li>Choice of veneer over wood shelves (walnut, white oak, smoke on ash) or lacquered wood shelves (white, black)</li> <li>Powder-coated steel uprights</li> <li>Standard desk height of 28"</li> <li>Wall-attachment hardware not included, please consult your local hardware professional to determine the hardware best suited for your wall type</li> <li>This product requires wall mounting, which isn't provided by our delivery partners; we recommend you hire a professional to install our wall-mounted designs</li> <li>Assembly required</li> </ul> | HT1-AOBDSL-BK | BLACK / SLATE       | \$650 |
|                                                                                                                                                                                                                                                                                                                                                                                                                                                                                                                                                                        |               | BLACK / FLW RED     | \$650 |
|                                                                                                                                                                                                                                                                                                                                                                                                                                                                                                                                                                        | HT1-AOBDBK-BK | BLACK / BLACK       | \$650 |
|                                                                                                                                                                                                                                                                                                                                                                                                                                                                                                                                                                        | HT1-AOBDRD-AS | SMOKE / FLW RED     | \$650 |
|                                                                                                                                                                                                                                                                                                                                                                                                                                                                                                                                                                        | HT1-AOBDBK-SK | SMOKE / BLACK       | \$650 |
|                                                                                                                                                                                                                                                                                                                                                                                                                                                                                                                                                                        | HT1-AOBDWH-AS | SMOKE / WHITE       | \$650 |
|                                                                                                                                                                                                                                                                                                                                                                                                                                                                                                                                                                        | HT1-AOBDSL-AS | SMOKE / SLATE       | \$650 |
|                                                                                                                                                                                                                                                                                                                                                                                                                                                                                                                                                                        | HT1-AOBDSL-WL | WALNUT / SLATE      | \$650 |
|                                                                                                                                                                                                                                                                                                                                                                                                                                                                                                                                                                        | HT1-AOBDRD-WL | WALNUT / FLW RED    | \$650 |
|                                                                                                                                                                                                                                                                                                                                                                                                                                                                                                                                                                        | HT1-AOBDBK-WL | WALNUT / BLACK      | \$650 |
|                                                                                                                                                                                                                                                                                                                                                                                                                                                                                                                                                                        | HT1-AOBDWH-WL | WALNUT / WHITE      | \$650 |
|                                                                                                                                                                                                                                                                                                                                                                                                                                                                                                                                                                        | HT1-AOBDWH-WH | WHITE / WHITE       | \$650 |
|                                                                                                                                                                                                                                                                                                                                                                                                                                                                                                                                                                        | HT1-AOBDSL-WH | WHITE / SLATE       | \$650 |
|                                                                                                                                                                                                                                                                                                                                                                                                                                                                                                                                                                        | HT1-AOBDRD-WH | WHITE / FLW RED     | \$650 |
|                                                                                                                                                                                                                                                                                                                                                                                                                                                                                                                                                                        | HT1-AOBDBK-WH | WHITE / BLACK       | \$650 |
|                                                                                                                                                                                                                                                                                                                                                                                                                                                                                                                                                                        | HT1-AOBDWH-WO | WHITE OAK / WHITE   | \$650 |
|                                                                                                                                                                                                                                                                                                                                                                                                                                                                                                                                                                        | HT1-AOBDBK-WO | WHITE OAK / BLACK   | \$650 |
|                                                                                                                                                                                                                                                                                                                                                                                                                                                                                                                                                                        | HT1-AOBDSL-WO | WHITE OAK / SLATE   | \$650 |
|                                                                                                                                                                                                                                                                                                                                                                                                                                                                                                                                                                        | HT1-AOBDRD-WO | WHITE OAK / FLW RED | \$650 |
|                                                                                                                                                                                                                                                                                                                                                                                                                                                                                                                                                                        |               |                     |       |