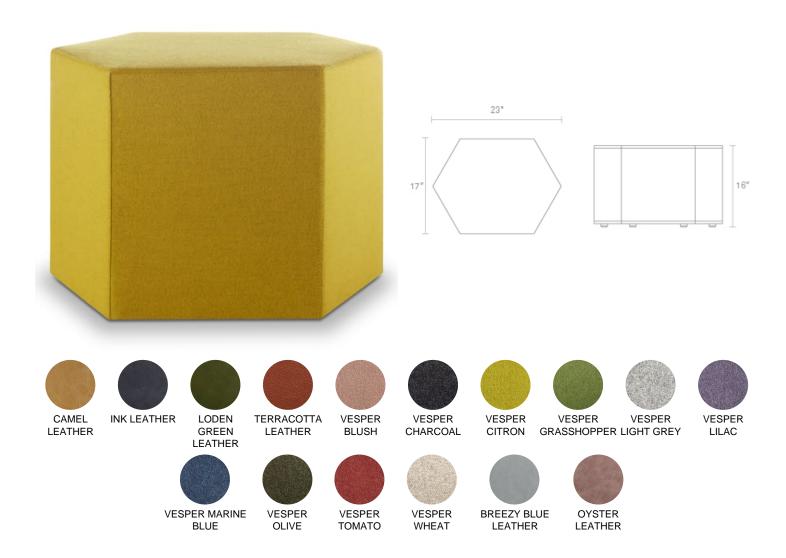

## **Hecks Ottoman**

A six-sided solution, of course. Group to make a honeycomb of seating possibilities for your home or hive. Cap with the powder-coated steel Hecks Tray to provide a more stable and spill-friendly surface. Also available in a bigger size. Shop the entire Hecks Collection

| Product Details                                                                                                                                                                                                                                                                                                                                                                                                                                                                                                                                                                                                                                                                                                                                                                                                                                                    | HK1-OTTOMN-CA | CAMEL LEATHER       | \$599.00 |
|--------------------------------------------------------------------------------------------------------------------------------------------------------------------------------------------------------------------------------------------------------------------------------------------------------------------------------------------------------------------------------------------------------------------------------------------------------------------------------------------------------------------------------------------------------------------------------------------------------------------------------------------------------------------------------------------------------------------------------------------------------------------------------------------------------------------------------------------------------------------|---------------|---------------------|----------|
|                                                                                                                                                                                                                                                                                                                                                                                                                                                                                                                                                                                                                                                                                                                                                                                                                                                                    | HK1-OTTOMN-IN | INK LEATHER         | \$599.00 |
| <ul> <li>Padded wood frame</li> <li>Vesper Felt: 80% Wool / 20% Nylon blend upholstery   30,000 Double Rubs</li> <li>Camel Leather: An aniline leather that has been burnished and polished to create a cool hand and velvety texture with a slight sheen, enhancing the natural character of the leather; A lovely patina will develop over time; Color variation is a signature to the authenticity of natural leather</li> <li>Ink, Terracotta, Breezy Blue and Oyster Leather: An aniline leather with a soft matte finish and velvety feel; Variation in the natural leather becomes more beautiful with use</li> <li>Loden Leather: An aniline leather buffed and finished with a light wax and clear top coat</li> <li>Color variation is a signature to the authenticity of natural leather</li> <li>Ships fully assembled</li> <li>BIFMA rated</li> </ul> | HK1-OTTOMN-LO | LODEN GREEN LEATHER | \$599.00 |
|                                                                                                                                                                                                                                                                                                                                                                                                                                                                                                                                                                                                                                                                                                                                                                                                                                                                    | HK1-OTTOMN-TR | TERRACOTTA LEATHER  | \$599.00 |
|                                                                                                                                                                                                                                                                                                                                                                                                                                                                                                                                                                                                                                                                                                                                                                                                                                                                    | HK1-OTTOMN-BH | VESPER BLUSH        | \$329.00 |
|                                                                                                                                                                                                                                                                                                                                                                                                                                                                                                                                                                                                                                                                                                                                                                                                                                                                    | HK1-OTTOMN-CL | VESPER CHARCOAL     | \$329.00 |
|                                                                                                                                                                                                                                                                                                                                                                                                                                                                                                                                                                                                                                                                                                                                                                                                                                                                    | HK1-OTTOMN-CN | VESPER CITRON       | \$329.00 |
|                                                                                                                                                                                                                                                                                                                                                                                                                                                                                                                                                                                                                                                                                                                                                                                                                                                                    | HK1-OTTOMN-GH | VESPER GRASSHOPPER  | \$329.00 |
|                                                                                                                                                                                                                                                                                                                                                                                                                                                                                                                                                                                                                                                                                                                                                                                                                                                                    | HK1-OTTOMN-GY | VESPER LIGHT GREY   | \$329.00 |
|                                                                                                                                                                                                                                                                                                                                                                                                                                                                                                                                                                                                                                                                                                                                                                                                                                                                    | HK1-OTTOMN-LC | VESPER LILAC        | \$329.00 |
|                                                                                                                                                                                                                                                                                                                                                                                                                                                                                                                                                                                                                                                                                                                                                                                                                                                                    | HK1-OTTOMN-MR | VESPER MARINE BLUE  | \$329.00 |
|                                                                                                                                                                                                                                                                                                                                                                                                                                                                                                                                                                                                                                                                                                                                                                                                                                                                    | HK1-OTTOMN-OL | VESPER OLIVE        | \$329.00 |
|                                                                                                                                                                                                                                                                                                                                                                                                                                                                                                                                                                                                                                                                                                                                                                                                                                                                    | HK1-OTTOMN-TM | VESPER TOMATO       | \$329.00 |
|                                                                                                                                                                                                                                                                                                                                                                                                                                                                                                                                                                                                                                                                                                                                                                                                                                                                    | HK1-OTTOMN-BR | VESPER WHEAT        | \$329.00 |
|                                                                                                                                                                                                                                                                                                                                                                                                                                                                                                                                                                                                                                                                                                                                                                                                                                                                    | HK1-OTTOMN-BB | BREEZY BLUE LEATHER | \$599.00 |
|                                                                                                                                                                                                                                                                                                                                                                                                                                                                                                                                                                                                                                                                                                                                                                                                                                                                    | HK1-OTTOMN-OY | OYSTER LEATHER      | \$599.00 |
|                                                                                                                                                                                                                                                                                                                                                                                                                                                                                                                                                                                                                                                                                                                                                                                                                                                                    |               |                     |          |