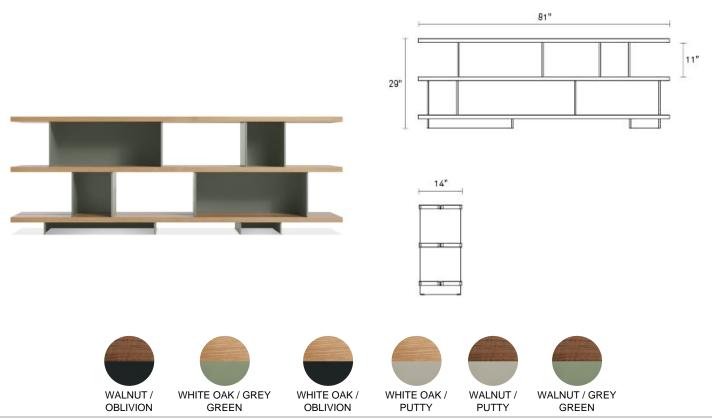

## **Happy Day Shelving 3 Shelf**

Wood shelves and metal blocks stack without the need for hardware forming beautiful voids and cubbies to house all things in a perfectly curated manner. Two widths of foot and shelf blocks celebrate asymmetry while bringing stability and visual appeal. Happy Day Shelving 4 Shelf also available.

## **Product Details**

- Wood shelves with white oak or walnut veneers
- Powder-coated steel
- Anti-tip hardware kit included
- Maximum height is four blocks tall
- Some assembly required

| HD1-3SHFWL-OB | WALNUT / OBLIVION      | \$1,199.00 |
|---------------|------------------------|------------|
| HD1-3SHFWO-GG | WHITE OAK / GREY GREEN | \$1,099.00 |
| HD1-3SHFWO-OB | WHITE OAK / OBLIVION   | \$1,099.00 |
| HD1-3SHFWO-PT | WHITE OAK / PUTTY      | \$1,099.00 |
| HD1-3SHFWL-PT | WALNUT / PUTTY         | \$1,199.00 |
| HD1-3SHFWL-GG | WALNUT / GREY GREEN    | \$1,199.00 |
|               |                        |            |