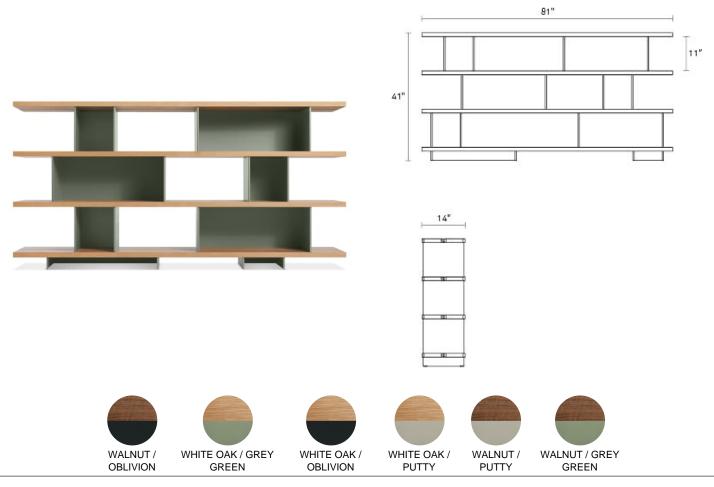

## **Happy Day Shelving 4 Shelf**

Wood shelves and metal blocks stack without the need for hardware forming beautiful voids and cubbies to house all things in a perfectly curated manner. Two widths of foot and shelf blocks celebrate asymmetry while bringing stability and visual appeal. Happy Day Shelving 3 Shelf also available.

## **Product Details**

- Wood shelves with white oak or walnut veneers
- Powder-coated steel
- Anti-tip hardware kit included
- · Maximum height is four blocks tall
- · Some assembly required

| HD1-4SHFWL-OB | WALNUT / OBLIVION      | \$1,499.00 |
|---------------|------------------------|------------|
| HD1-4SHFWO-GG | WHITE OAK / GREY GREEN | \$1,399.00 |
| HD1-4SHFWO-OB | WHITE OAK / OBLIVION   | \$1,399.00 |
| HD1-4SHFWO-PT | WHITE OAK / PUTTY      | \$1,399.00 |
| HD1-4SHFWL-PT | WALNUT / PUTTY         | \$1,499.00 |
| HD1-4SHFWL-GG | WALNUT / GREY GREEN    | \$1,499.00 |
|               |                        |            |