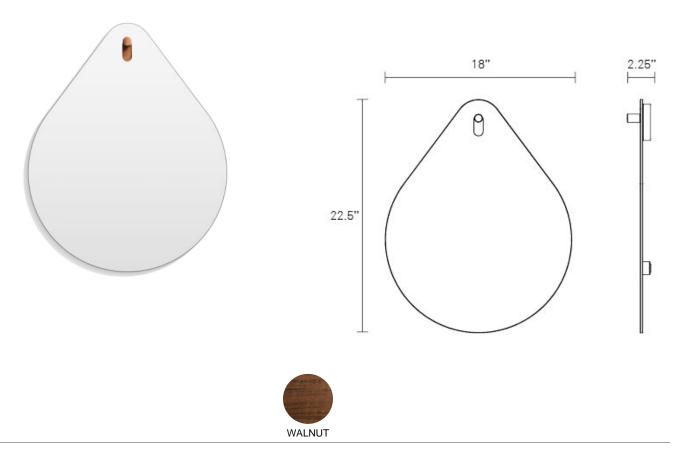

## **Hang 1 Drop Mirror**

Hang 1 Drop Mirror in your entry. Hang 1 in your bathroom. Hang 1 in your bedroom. You get the idea. Smooth, radius-edged modern mirror mounts on a playful solid walnut peg. Available in eight shapes. Shop the entire Hang Mirror Collection

Product Details MR1-HGDROP-XX WALNUT \$299.00

- Frameless polished mirror
- Solid walnut peg
- Mounting hardware included may not be appropriate for all wall surfaces; To determine the hardware best suited for your type of wall, consult your local hardware professional
- Some assembly required