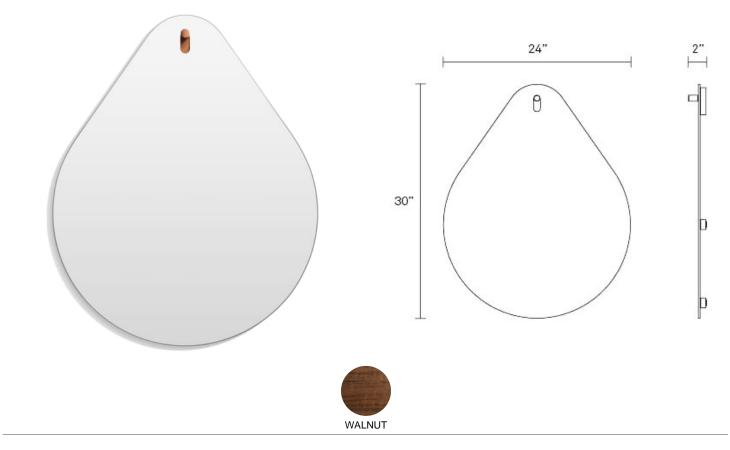

## **Hang 1 Large Drop Mirror**

Hang 1 Large Drop Mirror in your entry. Hang 1 in your bathroom. Hang 1 in your bedroom. You get the idea. Smooth, radius-edged modern mirror mounts on a playful solid walnut peg. Available in variety of shapes. Shop the entire Hang Mirror Collection

Product Details MR1-LGDROP-XX WALNUT \$399.00

- Frameless polished mirror
- Solid walnut peg
- Mounting hardware included may not be appropriate for all wall surfaces; To determine the hardware best suited for your type of wall, consult your local hardware professional
- Some assembly required