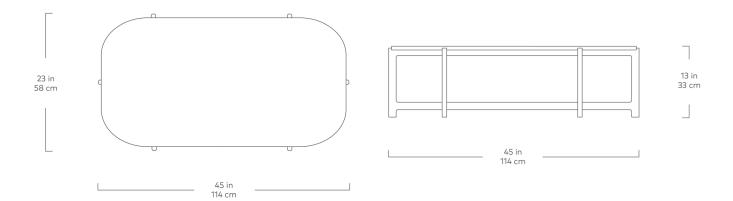

## **Quarry Coffee Table - Rectangle**

SURFACE

Clear Glass

Smoke Glass

BASE

Walnut

Natural Ash

The Quarry Rectangular Coffee Table is a minimalist take on casual sophistication. Contrasting materials reveal the striking combination of glass and wood grain. The glass top has rounded corners to soften the look, and the eye-catching, solid-wood cross base reinforces this aesthetic with rounded edges and elegant joinery details. The Quarry Rectangular Coffee Table can be displayed alone, or nested with the Quarry End Table or Square Coffee Table.

## **Quarry Coffee Table - Rectangle**

- Rounded corners on tempered glass tops and beveled frame softens the table edges.
- Natural Ash base is kiln-dried 100% FSC®-Certified hardwood (FSC® 092551) in support of responsible forest management.
- Walnut base is solid walnut.
- Cutouts in the top of the base have rubber bumpers to secure the glass.
- Plastic bumpers on bottom of base to prevent damage to hardwood floors.
- Wood is a natural material, with variations in grain pattern and colour that make each design unique.