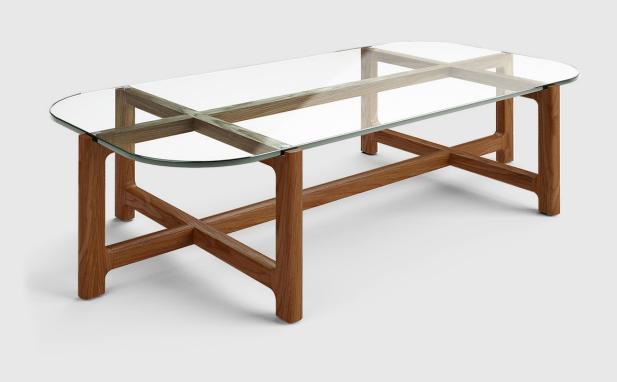

## **Quarry Coffee Table - Rectangle**

SURFACE

Clear Glass

Smoke Glass

BASE

Walnut

Natural Ash

The Quarry Rectangular Coffee Table is a minimalist take on casual sophistication. Contrasting materials reveal the striking combination of glass and wood grain. The glass top has rounded corners to soften the look, and the eye-catching, solid-wood cross base reinforces this aesthetic with rounded edges and elegant joinery details. The Quarry Rectangular Coffee Table can be displayed alone, or nested with the Quarry End Table or Square Coffee Table.

## **Quarry Coffee Table - Rectangle**

- Rounded corners on tempered glass tops and beveled frame softens the table edges.
- Natural Ash base is kiln-dried 100% FSC®-Certified hardwood (FSC® 092551) in support of responsible forest management.
- Walnut base is solid walnut.
- Cutouts in the top of the base have rubber bumpers to secure the glass.
- Plastic bumpers on bottom of base to prevent damage to hardwood floors.
- Wood is a natural material, with variations in grain pattern and colour that make each design unique.