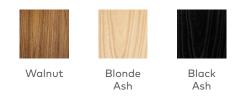

- Raised, solid ash or walnut rounded edge detail.
- Blonde and black colourways have wood edging that is 100% FSC®-Certified in support of responsible forest management (FSC® 092551).
- For strength and stability, table surface is a plywood core with real wood veneer in ash or walnut.
- Water-based, clear coat finish.
- Matte black, powder-coated, solid tubular steel base.
- Bumpers on the bottom of base to protect hardwood floors.
- The Porter Series is constructed with a combination of solid wood and wood veneer components, each with its own distinct grain pattern and coloring. These variations make each design natural and unique.