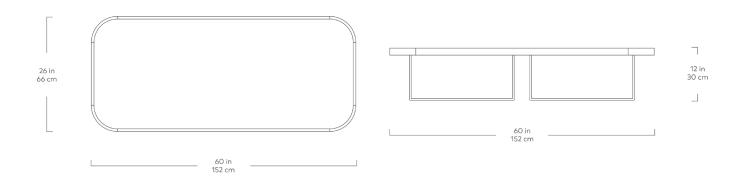

## Porter Coffee Table - Rectangle

The Rectangular Porter Coffee Table offers an expansive, low-profile surface with refined, modern elements. It features a veneered wood top and a raised, solid wood edge detail with rounded corners. The eye-catching base features an architectural arrangement of two, powdercoated metal triangles. Part of the Porter Series, it is designed to nest with the Porter End Table.