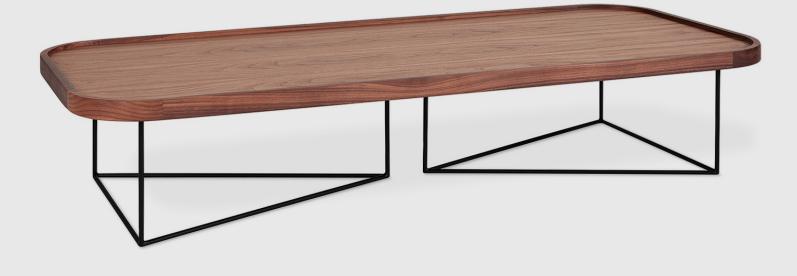

## Porter Coffee Table - Rectangle

The Rectangular Porter Coffee Table offers an expansive, low-profile surface with refined, modern elements. It features a veneered wood top and a raised, solid wood edge detail with rounded corners. The eye-catching base features an architectural arrangement of two, powdercoated metal triangles. Part of the Porter Series, it is designed to nest with the Porter End Table.