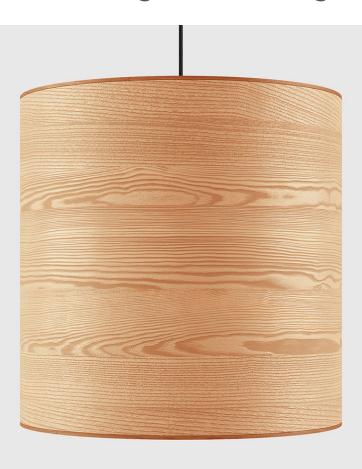

## Milton Large Pendant Light

Natural Ash Veneer

A love letter to the beauty of nature, the Milton lighting collection focuses on the unique intricacy of woodgrain to create an illuminating, one-of-a-kind design. The oversized shape easily grabs attention when hung solo over a dining table but looks equally stunning alongside additional shades in a group vignette. Each light fixture is encased in a natural wood veneer lampshade, with a black fabric electrical cord that lets the lighting's rustic appeal take center stage.

## Milton Large Pendant Light

- Crafted from a piece of natural ash veneer.
- Has a plastic inner lining and finished with a fabric trim at the top and bottom.
- Drum shade has a translucent acrylic diffuser at the bottom.
- 4' long twisted black fabric electrical cord connects to a black, round metal ceiling plate.
- Also available as a smaller hanging shade.
- Group large shade with a couple of small hanging shades to create an eye-catching vignette.
- UL Listed.
- Professional installation required.
- Recommended lightbulb is a 60W bulb or LED equivalent.
- Wood is a natural material, with variations in grain pattern and colour that make each design unique.