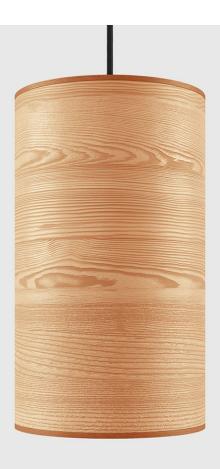

## Milton Small Pendant Light

Natural Ash Veneer

A love letter to the beauty of nature, the Milton lighting collection focuses on the unique intricacy of woodgrain to create an illuminating drum design. The petite size is ideal for adding a subtle glow above a nightstand or kitchen island and takes on a statement-making effect when grouped together. Each light fixture is encased in a natural wood veneer lampshade, with a black fabric electrical cord that lets the lighting's rustic appeal take center stage.

## Milton Small Pendant Light

- Crafted from a piece of natural ash veneer.
- Has a plastic inner lining and finished with a fabric trim at the top and bottom.
- Drum shade has a translucent acrylic diffuser at the bottom.
- 4' long twisted black fabric electrical cord connects to a black, round metal ceiling plate.
- Also available as large hanging shade.
- Group a couple of smaller shades with a large hanging shade to create an eye-catching vignette.
- UL Listed.
- Professional installation required.
- Recommended lightbulb is a 60W bulb or LED equivalent.
- Wood is a natural material, with variations in grain pattern and colour that make each design unique.