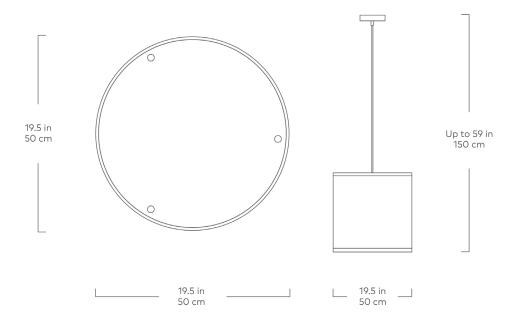

## Milton Large Pendant Light

Natural Ash Veneer

A love letter to the beauty of nature, the Milton lighting collection focuses on the unique intricacy of woodgrain to create an illuminating, one-of-a-kind design. The oversized shape easily grabs attention when hung solo over a dining table but looks equally stunning alongside additional shades in a group vignette. Each light fixture is encased in a natural wood veneer lampshade, with a black fabric electrical cord that lets the lighting's rustic appeal take center stage.

## Milton Large Pendant Light

- Crafted from a piece of natural ash veneer.
- Has a plastic inner lining and finished with a fabric trim at the top and bottom.
- Drum shade has a translucent acrylic diffuser at the bottom.
- 4' long twisted black fabric electrical cord connects to a black, round metal ceiling plate.
- Also available as a smaller hanging shade.
- Group large shade with a couple of small hanging shades to create an eye-catching vignette.
- UL Listed.
- Professional installation required.
- Recommended lightbulb is a 60W bulb or LED equivalent.
- Wood is a natural material, with variations in grain pattern and colour that make each design unique.