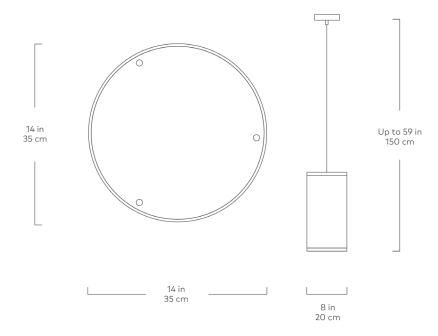

## Milton Small Pendant Light

- Crafted from a piece of natural ash veneer.
- Has a plastic inner lining and finished with a fabric trim at the top and bottom.
- Drum shade has a translucent acrylic diffuser at the bottom.
- 4' long twisted black fabric electrical cord connects to a black, round metal ceiling plate.
- Also available as large hanging shade.
- Group a couple of smaller shades with a large hanging shade to create an eye-catching vignette.
- UL Listed.
- Professional installation required.
- Recommended lightbulb is a 60W bulb or LED equivalent.
- Wood is a natural material, with variations in grain pattern and colour that make each design unique.

## Milton Large Pendant Light

- Crafted from a piece of natural ash veneer.
- Has a plastic inner lining and finished with a fabric trim at the top and bottom.
- Drum shade has a translucent acrylic diffuser at the bottom.
- 4' long twisted black fabric electrical cord connects to a black, round metal ceiling plate.
- Also available as a smaller hanging shade.
- Group large shade with a couple of small hanging shades to create an eye-catching vignette.
- UL Listed.
- Professional installation required.
- Recommended lightbulb is a 60W bulb or LED equivalent.
- Wood is a natural material, with variations in grain pattern and colour that make each design unique.