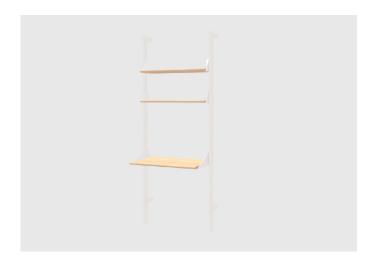

## **Branch Accessories**

**Branch Shelf** 

**Branch Slatted Shelf** 

- Uprights are solid, FSC<sup>®</sup>-Certified Ash (FSC<sup>®</sup> 092551).
- Powder-coated steel brackets.
- Shelves are height-adjustable.
- Solid wood bullnose edge detail on shelves and desk.
- Actual Depth of Desk shelf is 20".
- Actual depth of Shelf is 11".
- Components can be adjusted vertically in 2.5" increments.
- Max. weight per shelf/desk is 50lbs. Max weight per bay is 250lbs.
- Desk module is comprised of 2 shelves and 1 desk shelf.
- Suitable for residential or office spaces.
- Assembly required. All hardware and instructions provided.
- CARB Phase II, ANSI-BIFMA, and TSCA Title VI Compliant.
- Wood is a natural material, with variations in grain pattern and colour that make each design unique.