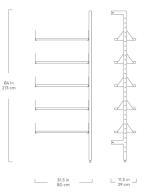

## **Branch Add-Ons**

84 in 213 cm

Branch Shelf Add-On

Branch Desk Add-On

Blonde Uprights/ White Brackets/ Blonde Shelves

Black Uprights/ Black Brackets/ Black Shelves

Black Uprights/ Black Brackets/ Blonde Shelves

31.5 in \_\_\_\_\_] 80 cm \_\_\_\_\_ 20.5 in \_\_\_\_ 52 cm

The Branch Shelving System blends mid-century style with modular components that give you an infinite number of elegant, open-storage options for home or office. The design features varying bookshelf configurations that can be transformed into a seamless workspace with the addition of a desk unit. Additional add-on units let you customize the size and layout of your shelving system to perfectly suit your space, and the shelves are height adjustable to suit any arrangement of decorative items or resources. Refined details, such as rounded edges on the shelves and uprights, soften Branch aesthetic and enhance its architectural style. Straightforward installation means you can spend more time perfecting your vision and display.