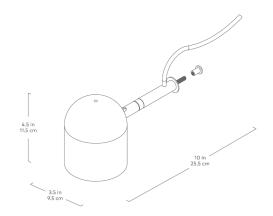

## **Branch Accessories**

Branch Hook Rail

3.5 in 8.6 cm 30 in 76 cm 6 6 6 6 6 6 76 cm

**Branch Rail** 

Branch Task Lamp