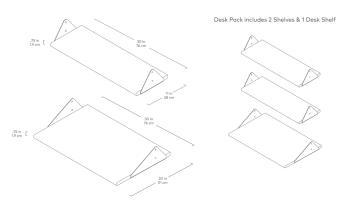

**Branch Desk Pack** 

**Branch Upright** 

## **Branch Accessories**

**Branch Shelf** 

**Branch Slatted Shelf** 

- Uprights are solid, FSC<sup>®</sup>-Certified Ash (FSC<sup>®</sup> 092551).
- Powder-coated steel brackets.
- Shelves are height-adjustable.
- Solid wood bullnose edge detail on shelves and desk.
- Actual Depth of Desk shelf is 20".
- Actual depth of Shelf is 11".
- Components can be adjusted vertically in 2.5" increments.
- Max. weight per shelf/desk is 50lbs. Max weight per bay is 250lbs.
- Desk module is comprised of 2 shelves and 1 desk shelf.
- Suitable for residential or office spaces.
- Assembly required. All hardware and instructions provided.
- CARB Phase II, ANSI-BIFMA, and TSCA Title VI Compliant.
- Wood is a natural material, with variations in grain pattern and colour that make each design unique.