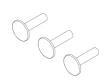

## **Branch Accessories**

**Branch Side Mirror** 

**Branch Side Tray** 

2.25 in 5.7 cm

Side Hooks includes 3 Hooks

12 in 30 cm

> 8.25 in 21 cm

**Branch Hooks** 