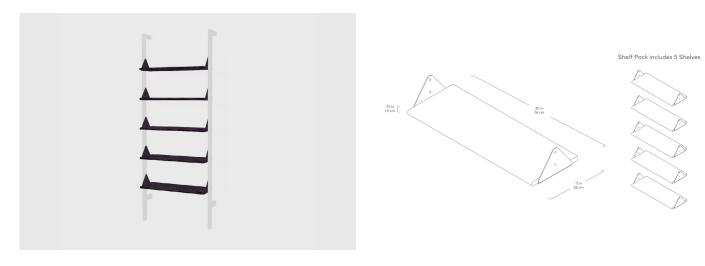

**Branch Desk Pack** 

**Branch Upright** 

## **Branch Accessories**

**Branch Shelf** 

**Branch Slatted Shelf** 

- Uprights are solid, FSC<sup>®</sup>-Certified Ash (FSC<sup>®</sup> 092551).
- Powder-coated steel brackets.
- Shelves are height-adjustable.
- Solid wood bullnose edge detail on shelves and desk.
- Actual Depth of Desk shelf is 20".
- Actual depth of Shelf is 11".
- Components can be adjusted vertically in 2.5" increments.
- Max. weight per shelf/desk is 50lbs. Max weight per bay is 250lbs.
- Desk module is comprised of 2 shelves and 1 desk shelf.
- Suitable for residential or office spaces.
- Assembly required. All hardware and instructions provided.
- CARB Phase II, ANSI-BIFMA, and TSCA Title VI Compliant.
- Wood is a natural material, with variations in grain pattern and colour that make each design unique.