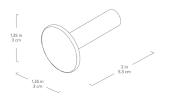

## **Branch Accessories**

**Branch Side Mirror** 

**Branch Side Tray** 

2.25 in 5.7 cm

Side Hooks includes 3 Hooks

12 in 30 cm

> 8.25 in 21 cm

**Branch Hooks** 