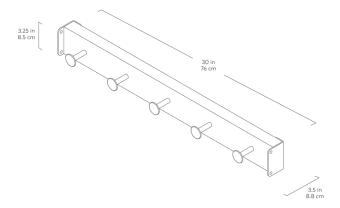

## **Branch Accessories**

Branch Hook Rail

3.5 in 8.6 cm 30 in 76 cm 6 6 6 6 6 6 76 cm

**Branch Rail** 

Branch Task Lamp