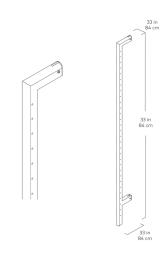

**Branch Desk Pack** 

**Branch Upright** 

## **Branch Accessories**

**Branch Shelf** 

**Branch Slatted Shelf** 

- Uprights are solid, FSC<sup>®</sup>-Certified Ash (FSC<sup>®</sup> 092551).
- Powder-coated steel brackets.
- Shelves are height-adjustable.
- Solid wood bullnose edge detail on shelves and desk.
- Actual Depth of Desk shelf is 20".
- Actual depth of Shelf is 11".
- Components can be adjusted vertically in 2.5" increments.
- Max. weight per shelf/desk is 50lbs. Max weight per bay is 250lbs.
- Desk module is comprised of 2 shelves and 1 desk shelf.
- Suitable for residential or office spaces.
- Assembly required. All hardware and instructions provided.
- CARB Phase II, ANSI-BIFMA, and TSCA Title VI Compliant.
- Wood is a natural material, with variations in grain pattern and colour that make each design unique.