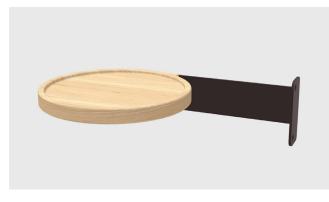

## **Branch Accessories**

**Branch Side Mirror** 

**Branch Side Tray** 

2.25 in 5.7 cm

Side Hooks includes 3 Hooks

12 in 30 cm

> 8.25 in 21 cm

**Branch Hooks** 