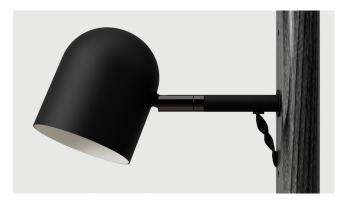

## **Branch Accessories**

Branch Hook Rail

3.5 in 8.6 cm 30 in 76 cm 6 6 6 6 6 6 76 cm

**Branch Rail** 

Branch Task Lamp