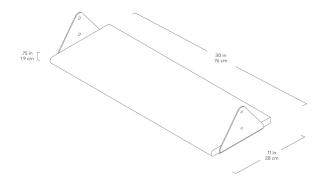

## **Branch Accessories**

**Branch Shelf** 

**Branch Slatted Shelf** 

- Uprights are solid, FSC<sup>®</sup>-Certified Ash (FSC<sup>®</sup> 092551).
- Powder-coated steel brackets.
- Shelves are height-adjustable.
- Solid wood bullnose edge detail on shelves and desk.
- Actual Depth of Desk shelf is 20".
- Actual depth of Shelf is 11".
- Components can be adjusted vertically in 2.5" increments.
- Max. weight per shelf/desk is 50lbs. Max weight per bay is 250lbs.
- Desk module is comprised of 2 shelves and 1 desk shelf.
- Suitable for residential or office spaces.
- Assembly required. All hardware and instructions provided.
- CARB Phase II, ANSI-BIFMA, and TSCA Title VI Compliant.
- Wood is a natural material, with variations in grain pattern and colour that make each design unique.