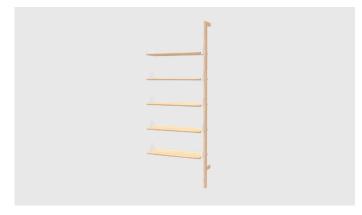

## **Branch Add-Ons**

84 in 213 cm

Branch Shelf Add-On

Branch Desk Add-On

Blonde Uprights/ White Brackets/ Blonde Shelves

Black Uprights/ Black Brackets/ Black Shelves

Black Uprights/ Black Brackets/ Blonde Shelves

31.5 in \_\_\_\_\_] 80 cm \_\_\_\_\_ 20.5 in \_\_\_\_ 52 cm

The Branch Shelving System blends mid-century style with modular components that give you an infinite number of elegant, open-storage options for home or office. The design features varying bookshelf configurations that can be transformed into a seamless workspace with the addition of a desk unit. Additional add-on units let you customize the size and layout of your shelving system to perfectly suit your space, and the shelves are height adjustable to suit any arrangement of decorative items or resources. Refined details, such as rounded edges on the shelves and uprights, soften Branch aesthetic and enhance its architectural style. Straightforward installation means you can spend more time perfecting your vision and display.