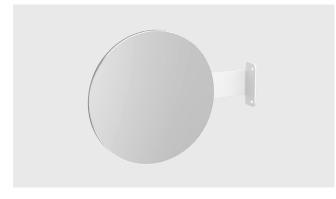

## **Branch Accessories**

**Branch Side Mirror** 

**Branch Side Tray** 

2.25 in 5.7 cm

Side Hooks includes 3 Hooks

12 in 30 cm

> 8.25 in 21 cm

**Branch Hooks** 