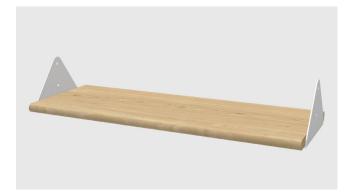

## **Branch Accessories**

**Branch Shelf** 

**Branch Slatted Shelf** 

- Uprights are solid, FSC<sup>®</sup>-Certified Ash (FSC<sup>®</sup> 092551).
- Powder-coated steel brackets.
- Shelves are height-adjustable.
- Solid wood bullnose edge detail on shelves and desk.
- Actual Depth of Desk shelf is 20".
- Actual depth of Shelf is 11".
- Components can be adjusted vertically in 2.5" increments.
- Max. weight per shelf/desk is 50lbs. Max weight per bay is 250lbs.
- Desk module is comprised of 2 shelves and 1 desk shelf.
- Suitable for residential or office spaces.
- Assembly required. All hardware and instructions provided.
- CARB Phase II, ANSI-BIFMA, and TSCA Title VI Compliant.
- Wood is a natural material, with variations in grain pattern and colour that make each design unique.