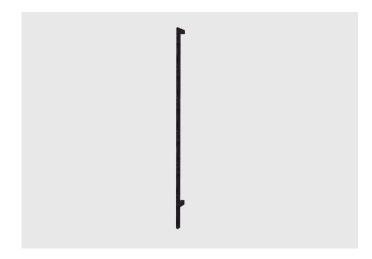

**Branch Desk Pack** 

**Branch Upright** 

## **Branch Accessories**

**Branch Shelf** 

**Branch Slatted Shelf** 

- Uprights are solid, FSC<sup>®</sup>-Certified Ash (FSC<sup>®</sup> 092551).
- Powder-coated steel brackets.
- Shelves are height-adjustable.
- Solid wood bullnose edge detail on shelves and desk.
- Actual Depth of Desk shelf is 20".
- Actual depth of Shelf is 11".
- Components can be adjusted vertically in 2.5" increments.
- Max. weight per shelf/desk is 50lbs. Max weight per bay is 250lbs.
- Desk module is comprised of 2 shelves and 1 desk shelf.
- Suitable for residential or office spaces.
- Assembly required. All hardware and instructions provided.
- CARB Phase II, ANSI-BIFMA, and TSCA Title VI Compliant.
- Wood is a natural material, with variations in grain pattern and colour that make each design unique.