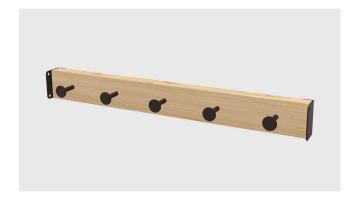

## **Branch Accessories**

Branch Hook Rail

3.5 in 8.6 cm 30 in 76 cm 6 6 6 6 6 6 76 cm

**Branch Rail** 

Branch Task Lamp