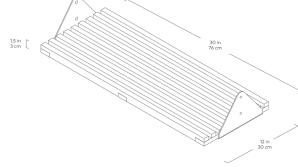

## **Branch Accessories**

**Branch Shelf** 

**Branch Slatted Shelf** 

- Uprights are solid, FSC<sup>®</sup>-Certified Ash (FSC<sup>®</sup> 092551).
- Powder-coated steel brackets.
- Shelves are height-adjustable.
- Solid wood bullnose edge detail on shelves and desk.
- Actual Depth of Desk shelf is 20".
- Actual depth of Shelf is 11".
- Components can be adjusted vertically in 2.5" increments.
- Max. weight per shelf/desk is 50lbs. Max weight per bay is 250lbs.
- Desk module is comprised of 2 shelves and 1 desk shelf.
- Suitable for residential or office spaces.
- Assembly required. All hardware and instructions provided.
- CARB Phase II, ANSI-BIFMA, and TSCA Title VI Compliant.
- Wood is a natural material, with variations in grain pattern and colour that make each design unique.