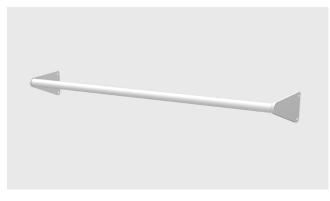

## **Branch Accessories**

Branch Hook Rail

3.5 in 8.6 cm 30 in 76 cm 6 6 6 6 6 6 76 cm

**Branch Rail** 

Branch Task Lamp