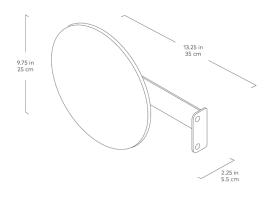

## **Branch Accessories**

**Branch Side Mirror** 

**Branch Side Tray** 

2.25 in 5.7 cm

Side Hooks includes 3 Hooks

12 in 30 cm

> 8.25 in 21 cm

**Branch Hooks** 