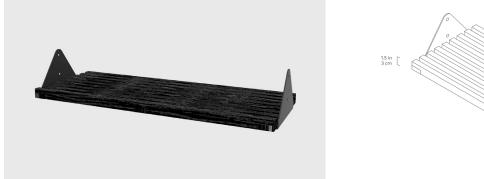

## **Branch Accessories**

**Branch Shelf** 

**Branch Slatted Shelf** 

- Uprights are solid, FSC<sup>®</sup>-Certified Ash (FSC<sup>®</sup> 092551).
- Powder-coated steel brackets.
- Shelves are height-adjustable.
- Solid wood bullnose edge detail on shelves and desk.
- Actual Depth of Desk shelf is 20".
- Actual depth of Shelf is 11".
- Components can be adjusted vertically in 2.5" increments.
- Max. weight per shelf/desk is 50lbs. Max weight per bay is 250lbs.
- Desk module is comprised of 2 shelves and 1 desk shelf.
- Suitable for residential or office spaces.
- Assembly required. All hardware and instructions provided.
- CARB Phase II, ANSI-BIFMA, and TSCA Title VI Compliant.
- Wood is a natural material, with variations in grain pattern and colour that make each design unique.