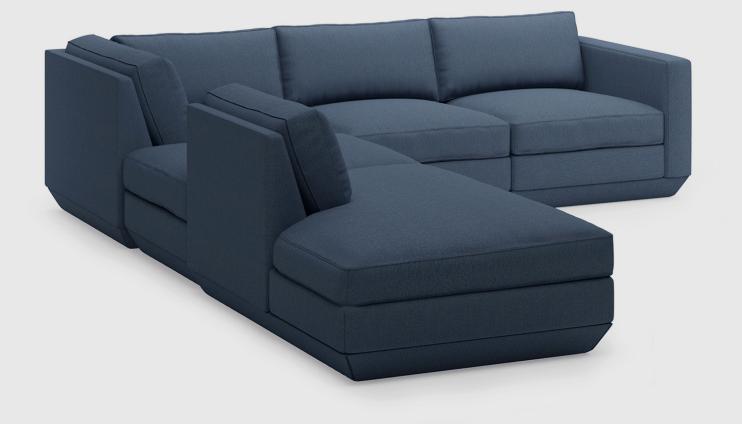

## Podium 5PC Seating Group A

The Podium Modular Collection is an adaptable seating system that brings modern elegance and luxurious comfort to any space. The Podium features seven core components (Right Arm, Left Arm, Armless, Corner, Ottoman, Left Lounge and Right Lounge) that can be arranged in unlimited configurations to suit any vision or layout. Each component showcases a relaxed silhouette inspired by 1970's Modernism. The frames are constructed with kiln-dried 100% FSC®-Certified hardwood in support of responsible forest management. Podium uses a clean, ultra soft, long-strand fiber fill material that offers the comfort and feel of traditional waterfowl down. This material is created through a process that benefits the environment by diverting 2439 plastic bottles away from landfills, waterways and oceans for each Podium Modular 5PC Seating Group Sectional we build.

## Podium 5PC Seating Group A

- 7 different components Arm Left Facing, Arm Right Facing, Armless, Corner, Right Lounge, Left Lounge and Ottoman.
- Cushions contain an eco-friendly, synthetic-down fill made from 2439 recycled plastic water bottles.
- Seat cushions are crafted with high resiliency, medium density foam and use our eco-friendly PET synthetic-down which is created from recycled water bottles.
- PET fill is evenly distributed throughout sewn interior pockets, which provide maximum comfort while maintaining overall cushion shape.
- Inner frame is 100% kiln-dried FSC®-Certified hardwood in support of responsible forest management (FSC® 092551).
- Each component includes concealed buckle connectors to securely join them to each other while in sectional or sofa formation.
- Plastic bumpers on base to prevent floor damage.
- All joints have been stress tested.
- 9-gauge No-Sag, sinuous spring suspension system.
- Manufactured to meet California TB117-2013 fire safety standards without the use of flame retardant additives in the upholstery foam.