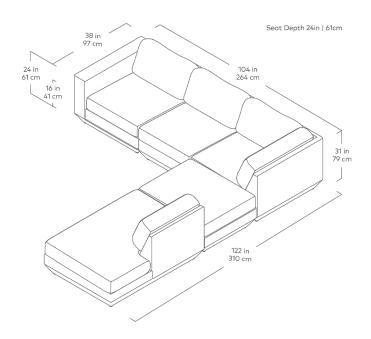

## Podium 5PC Seating Group A

The Podium Modular Collection is an adaptable seating system that brings modern elegance and luxurious comfort to any space. The Podium features seven core components (Right Arm, Left Arm, Armless, Corner, Ottoman, Left Lounge and Right Lounge) that can be arranged in unlimited configurations to suit any vision or layout. Each component showcases a relaxed silhouette inspired by 1970's Modernism. The frames are constructed with kiln-dried 100% FSC®-Certified hardwood in support of responsible forest management. Podium uses a clean, ultra soft, long-strand fiber fill material that offers the comfort and feel of traditional waterfowl down. This material is created through a process that benefits the environment by diverting 2439 plastic bottles away from landfills, waterways and oceans for each Podium Modular 5PC Seating Group Sectional we build.

## Podium 5PC Seating Group A

- 7 different components Arm Left Facing, Arm Right Facing, Armless, Corner, Right Lounge, Left Lounge and Ottoman.
- Cushions contain an eco-friendly, synthetic-down fill made from 2439 recycled plastic water bottles.
- Seat cushions are crafted with high resiliency, medium density foam and use our eco-friendly PET synthetic-down which is created from recycled water bottles.
- PET fill is evenly distributed throughout sewn interior pockets, which provide maximum comfort while maintaining overall cushion shape.
- Inner frame is 100% kiln-dried FSC®-Certified hardwood in support of responsible forest management (FSC® 092551).
- Each component includes concealed buckle connectors to securely join them to each other while in sectional or sofa formation.
- Plastic bumpers on base to prevent floor damage.
- All joints have been stress tested.
- 9-gauge No-Sag, sinuous spring suspension system.
- Manufactured to meet California TB117-2013 fire safety standards without the use of flame retardant additives in the upholstery foam.