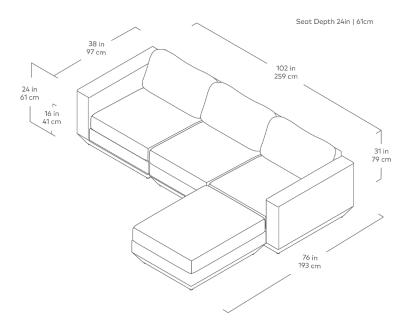

## Podium 4PC Sectional

Copenhagen Copenhagen

Terra

Hanson Navy

The Podium Modular Collection is an adaptable seating system that brings modern elegance and luxurious comfort to any space. The Podium features seven core components (Right Arm, Left Arm, Armless, Corner, Ottoman, Left Lounge and Right Lounge) that can be arranged in unlimited configurations to suit any vision or layout. Each component showcases a relaxed silhouette inspired by 1970's Modernism. The frames are constructed with kiln-dried 100% FSC®-Certified hardwood in support of responsible forest management. Podium uses a clean, ultra soft, long-strand fiber fill material that offers the comfort and feel of traditional waterfowl down. This material is created through a process that benefits the environment by diverting 1967 plastic bottles away from landfills, waterways and oceans for each Podium Modular 4PC Sectional we build.

## Podium 4PC Sectional

- 7 different components Arm Left Facing, Arm Right Facing, Armless, Corner, Right Lounge, Left Lounge and Ottoman.
- Reversible back cushions contain eco-friendly PET synthetic-down which is created from recycled water bottles.
- Seat cushions are crafted with high resiliency, medium density foam and use our eco-friendly PET synthetic-down which is created from recycled water bottles.
- PET fill is evenly distributed throughout sewn interior pockets, which provide maximum comfort while maintaining overall cushion shape.
- Inner frame is 100% kiln-dried FSC®-Certified hardwood in support of responsible forest management (FSC® 092551).
- Each component includes concealed buckle connectors to securely join them to each other while in sectional or sofa formation.
- Plastic bumpers on base to prevent floor damage.
- All joints have been stress tested.
- 9-gauge No-Sag, sinuous spring suspension system.
- Manufactured to meet California TB117-2013 fire safety standards without the use of flame retardant additives in the upholstery foam.