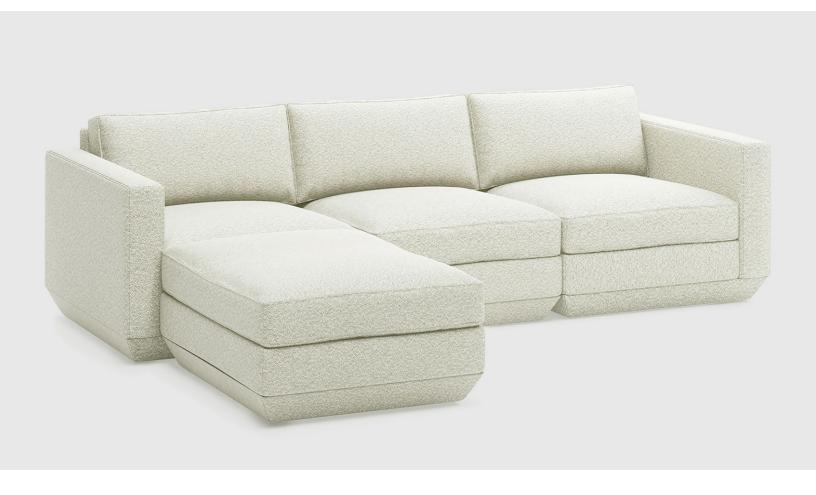

## Podium 4PC Sectional

Copenhagen Copenhagen

Terra

Hanson Navy

The Podium Modular Collection is an adaptable seating system that brings modern elegance and luxurious comfort to any space. The Podium features seven core components (Right Arm, Left Arm, Armless, Corner, Ottoman, Left Lounge and Right Lounge) that can be arranged in unlimited configurations to suit any vision or layout. Each component showcases a relaxed silhouette inspired by 1970's Modernism. The frames are constructed with kiln-dried 100% FSC®-Certified hardwood in support of responsible forest management. Podium uses a clean, ultra soft, long-strand fiber fill material that offers the comfort and feel of traditional waterfowl down. This material is created through a process that benefits the environment by diverting 1967 plastic bottles away from landfills, waterways and oceans for each Podium Modular 4PC Sectional we build.

## Podium 4PC Sectional

- 7 different components Arm Left Facing, Arm Right Facing, Armless, Corner, Right Lounge, Left Lounge and Ottoman.
- Reversible back cushions contain eco-friendly PET synthetic-down which is created from recycled water bottles.
- Seat cushions are crafted with high resiliency, medium density foam and use our eco-friendly PET synthetic-down which is created from recycled water bottles.
- PET fill is evenly distributed throughout sewn interior pockets, which provide maximum comfort while maintaining overall cushion shape.
- Inner frame is 100% kiln-dried FSC®-Certified hardwood in support of responsible forest management (FSC® 092551).
- Each component includes concealed buckle connectors to securely join them to each other while in sectional or sofa formation.
- Plastic bumpers on base to prevent floor damage.
- All joints have been stress tested.
- 9-gauge No-Sag, sinuous spring suspension system.
- Manufactured to meet California TB117-2013 fire safety standards without the use of flame retardant additives in the upholstery foam.