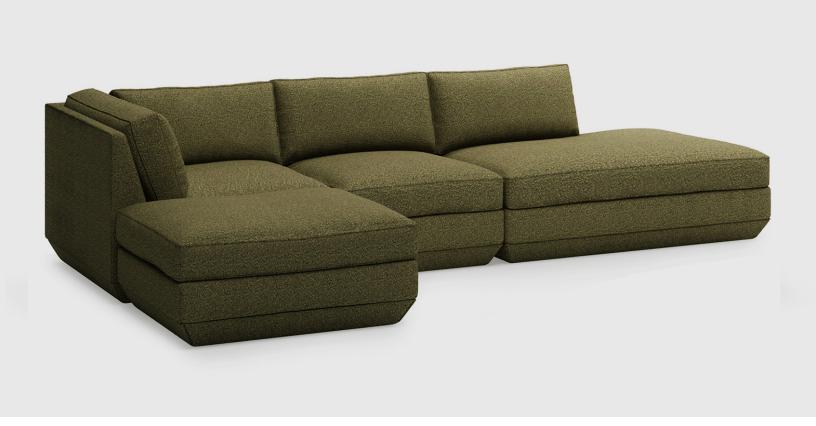

## Podium 4PC Lounge Sectional B

Bayview Silver

Copenhagen Copenhagen

Hanson Navy

The Podium Modular Collection is an adaptable seating system that brings modern elegance and luxurious comfort to any space. The Podium features seven core components (Right Arm, Left Arm, Armless, Corner, Ottoman, Left Lounge and Right Lounge) that can be arranged in unlimited configurations to suit any vision or layout. Each component showcases a relaxed silhouette inspired by 1970's Modernism. The frames are constructed with kiln-dried 100% FSC®-Certified hardwood in support of responsible forest management. Podium uses a clean, ultra soft, long-strand fiber fill material that offers the comfort and feel of traditional waterfowl down. This material is created through a process that benefits the environment by diverting 1967 plastic bottles away from landfills, waterways and oceans for each Podium Modular 4PC Lounge Sectional B we build.

## Podium 4PC Lounge Sectional B

- 7 different components Arm Left Facing, Arm Right Facing, Armless, Corner, Right Lounge,
  Left Lounge and Ottoman.
- Cushions contain an eco-friendly, synthetic-down fill made from 1967 recycled plastic water bottles.
- Seat cushions are crafted with high resiliency, medium density foam and use our eco-friendly PET synthetic-down which is created from recycled water bottles.
- PET fill is evenly distributed throughout sewn interior pockets, which provide maximum comfort while maintaining overall cushion shape.
- Inner frame is 100% kiln-dried FSC®-Certified hardwood in support of responsible forest management (FSC® 092551).
- Each component includes concealed buckle connectors to securely join them to each other while in sectional or sofa formation.
- Plastic bumpers on base to prevent floor damage.
- All joints have been stress tested.
- 9-gauge No-Sag, sinuous spring suspension system.
- Manufactured to meet California TB117-2013 fire safety standards without the use of flame retardant additives in the upholstery foam.