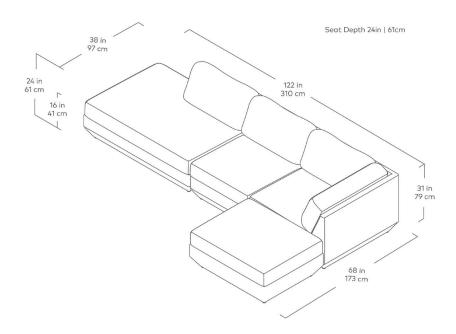

## Podium 4PC Lounge Sectional B

Bayview Silver

Copenhagen Copenhagen

Hanson Navy

The Podium Modular Collection is an adaptable seating system that brings modern elegance and luxurious comfort to any space. The Podium features seven core components (Right Arm, Left Arm, Armless, Corner, Ottoman, Left Lounge and Right Lounge) that can be arranged in unlimited configurations to suit any vision or layout. Each component showcases a relaxed silhouette inspired by 1970's Modernism. The frames are constructed with kiln-dried 100% FSC®-Certified hardwood in support of responsible forest management. Podium uses a clean, ultra soft, long-strand fiber fill material that offers the comfort and feel of traditional waterfowl down. This material is created through a process that benefits the environment by diverting 1967 plastic bottles away from landfills, waterways and oceans for each Podium Modular 4PC Lounge Sectional B we build.

## Podium 4PC Lounge Sectional B

- 7 different components Arm Left Facing, Arm Right Facing, Armless, Corner, Right Lounge,
  Left Lounge and Ottoman.
- Cushions contain an eco-friendly, synthetic-down fill made from 1967 recycled plastic water bottles.
- Seat cushions are crafted with high resiliency, medium density foam and use our eco-friendly PET synthetic-down which is created from recycled water bottles.
- PET fill is evenly distributed throughout sewn interior pockets, which provide maximum comfort while maintaining overall cushion shape.
- Inner frame is 100% kiln-dried FSC®-Certified hardwood in support of responsible forest management (FSC® 092551).
- Each component includes concealed buckle connectors to securely join them to each other while in sectional or sofa formation.
- Plastic bumpers on base to prevent floor damage.
- All joints have been stress tested.
- 9-gauge No-Sag, sinuous spring suspension system.
- Manufactured to meet California TB117-2013 fire safety standards without the use of flame retardant additives in the upholstery foam.