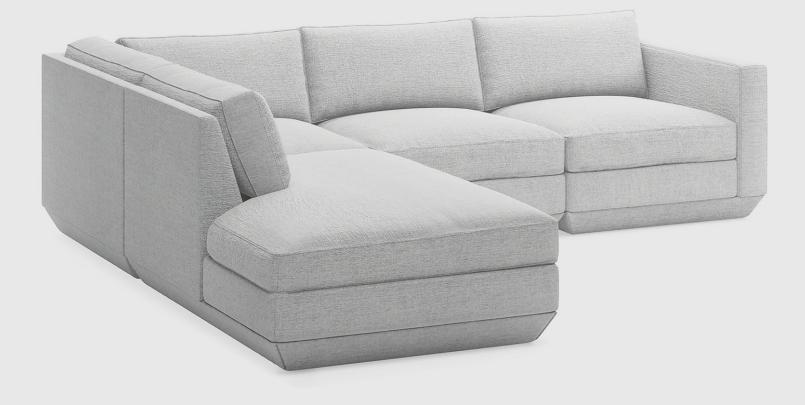

## **Podium 4PC Lounge Sectional A**

The Podium Modular Collection is an adaptable seating system that brings modern elegance and luxurious comfort to any space. The Podium features seven core components (Right Arm, Left Arm, Armless, Corner, Ottoman, Left Lounge and Right Lounge) that can be arranged in unlimited configurations to suit any vision or layout. Each component showcases a relaxed silhouette inspired by 1970's Modernism. The frames are constructed with kiln-dried 100% FSC®-Certified hardwood in support of responsible forest management. Podium uses a clean, ultra soft, long-strand fiber fill material that offers the comfort and feel of traditional waterfowl down. This material is created through a process that benefits the environment by diverting 1583 plastic bottles away from landfills, waterways and oceans for each Podium 4PC Lounge Sectional A we build.

## Podium 4PC Lounge Sectional A

- 7 different components Arm Left Facing, Arm Right Facing, Armless, Corner, Right Lounge, Left Lounge and Ottoman.
- Cushions contain an eco-friendly, synthetic-down fill made from 1583 recycled plastic water bottles.
- Seat cushions are crafted with high resiliency, medium density foam and use our eco-friendly PET synthetic-down which is created from recycled water bottles.
- PET fill is evenly distributed throughout sewn interior pockets, which provide maximum comfort while maintaining overall cushion shape.
- Inner frame is 100% kiln-dried FSC®-Certified hardwood in support of responsible forest management (FSC® 092551).
- Each component includes concealed buckle connectors to securely join them to each other while in sectional or sofa formation.
- Plastic bumpers on base to prevent floor damage.
- All joints have been stress tested.
- 9-gauge No-Sag, sinuous spring suspension system.
- Manufactured to meet California TB117-2013 fire safety standards without the use of flame retardant additives in the upholstery foam.