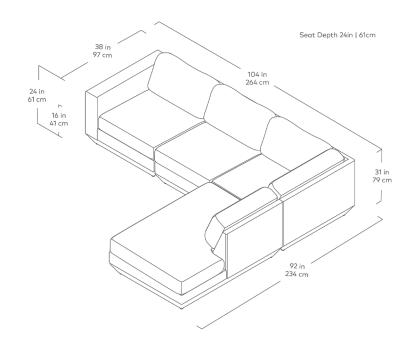

## **Podium 4PC Lounge Sectional A**

The Podium Modular Collection is an adaptable seating system that brings modern elegance and luxurious comfort to any space. The Podium features seven core components (Right Arm, Left Arm, Armless, Corner, Ottoman, Left Lounge and Right Lounge) that can be arranged in unlimited configurations to suit any vision or layout. Each component showcases a relaxed silhouette inspired by 1970's Modernism. The frames are constructed with kiln-dried 100% FSC®-Certified hardwood in support of responsible forest management. Podium uses a clean, ultra soft, long-strand fiber fill material that offers the comfort and feel of traditional waterfowl down. This material is created through a process that benefits the environment by diverting 1583 plastic bottles away from landfills, waterways and oceans for each Podium 4PC Lounge Sectional A we build.

## Podium 4PC Lounge Sectional A

- 7 different components Arm Left Facing, Arm Right Facing, Armless, Corner, Right Lounge, Left Lounge and Ottoman.
- Cushions contain an eco-friendly, synthetic-down fill made from 1583 recycled plastic water bottles.
- Seat cushions are crafted with high resiliency, medium density foam and use our eco-friendly PET synthetic-down which is created from recycled water bottles.
- PET fill is evenly distributed throughout sewn interior pockets, which provide maximum comfort while maintaining overall cushion shape.
- Inner frame is 100% kiln-dried FSC®-Certified hardwood in support of responsible forest management (FSC® 092551).
- Each component includes concealed buckle connectors to securely join them to each other while in sectional or sofa formation.
- Plastic bumpers on base to prevent floor damage.
- All joints have been stress tested.
- 9-gauge No-Sag, sinuous spring suspension system.
- Manufactured to meet California TB117-2013 fire safety standards without the use of flame retardant additives in the upholstery foam.