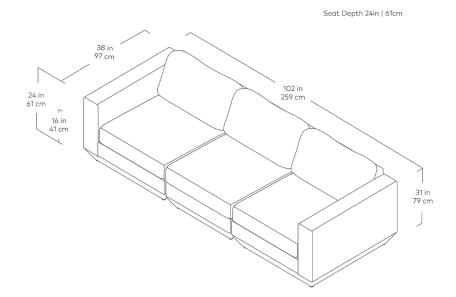

## Podium 3PC Sofa

Bayview Silver

Copenhagen Copenhagen

Terra

Hanson Navy

The Podium Modular Collection is an adaptable seating system that brings modern elegance and luxurious comfort to any space. The Podium features seven core components (Right Arm, Left Arm, Armless, Corner, Ottoman, Left Lounge and Right Lounge) that can be arranged in unlimited configurations to suit any vision or layout. Each component showcases a relaxed silhouette inspired by 1970's Modernism. The frames are constructed with kiln-dried 100% FSC®-Certified hardwood in support of responsible forest management. Podium uses a clean, ultra soft, long-strand fiber fill material that offers the comfort and feel of traditional waterfowl down. This material is created through a process that benefits the environment by diverting 1417 plastic bottles away from landfills, waterways and oceans for each Podium 3PC Sofa we build.

## Podium 3PC Sofa

- 7 different components Arm Left Facing, Arm Right Facing, Armless, Corner, Right Lounge,
  Left Lounge and Ottoman.
- Cushions contain an eco-friendly, synthetic-down fill made from 1417 recycled plastic water bottles.
- Seat cushions are crafted with high resiliency, medium density foam and use our eco-friendly PET synthetic-down which is created from recycled water bottles.
- PET fill is evenly distributed throughout sewn interior pockets, which provide maximum comfort while maintaining overall cushion shape.
- Inner frame is 100% kiln-dried FSC®-Certified hardwood in support of responsible forest management (FSC® 092551).
- Each component includes concealed buckle connectors to securely join them to each other while in sectional or sofa formation.
- Plastic bumpers on base to prevent floor damage.
- All joints have been stress tested.
- 9-gauge No-Sag, sinuous spring suspension system.
- Manufactured to meet California TB117-2013 fire safety standards without the use of flame retardant additives in the upholstery foam.