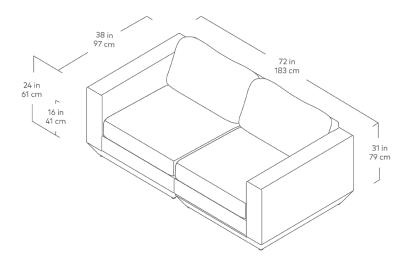

## Podium 2PC Sofa

Seat Depth 24in | 61cm

- 7 different components Arm Left Facing, Arm Right Facing, Armless, Corner, Right Lounge,
  Left Lounge and Ottoman.
- Cushions contain an eco-friendly, synthetic-down fill made from 944 recycled plastic water bottles.
- Seat cushions are crafted with high resiliency, medium density foam and use our eco-friendly PET synthetic-down which is created from recycled water bottles.
- PET fill is evenly distributed throughout sewn interior pockets, which provide maximum comfort while maintaining overall cushion shape.
- Inner frame is 100% kiln-dried FSC®-Certified hardwood in support of responsible forest management (FSC® 092551).
- Each component includes concealed buckle connectors to securely join them to each other while in sectional or sofa formation.
- Plastic bumpers on base to prevent floor damage.
- All joints have been stress tested.
- 9-gauge No-Sag, sinuous spring suspension system.
- Manufactured to meet California TB117-2013 fire safety standards without the use of flame retardant additives in the upholstery foam.