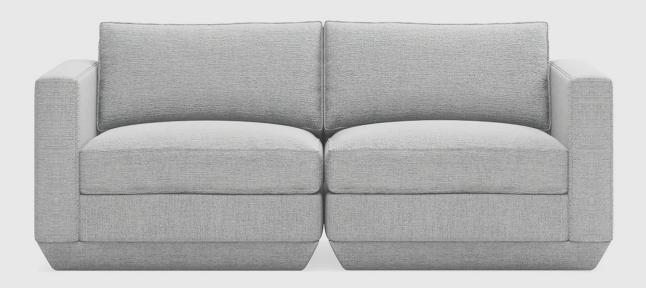

## Podium 2PC Sofa

Copenhagen Copenhagen

Terra

Hanson Navy

The Podium Modular Collection is an adaptable seating system that brings modern elegance and luxurious comfort to any space. The Podium features seven core components (Right Arm, Left Arm, Armless, Corner, Ottoman, Left Lounge and Right Lounge) that can be arranged in unlimited configurations to suit any vision or layout. Each component showcases a relaxed silhouette inspired by 1970's Modernism. The frames are constructed with kiln-dried 100% FSC®-Certified hardwood in support of responsible forest management. Podium uses a clean, ultra soft, long-strand fiber fill material that offers the comfort and feel of traditional waterfowl down. This material is created through a process that benefits the environment by diverting 944 plastic bottles away from landfills, waterways and oceans for each Podium 2PC Sofa we build.

## Podium 2PC Sofa

Seat Depth 24in | 61cm

- 7 different components Arm Left Facing, Arm Right Facing, Armless, Corner, Right Lounge,
  Left Lounge and Ottoman.
- Cushions contain an eco-friendly, synthetic-down fill made from 944 recycled plastic water bottles.
- Seat cushions are crafted with high resiliency, medium density foam and use our eco-friendly PET synthetic-down which is created from recycled water bottles.
- PET fill is evenly distributed throughout sewn interior pockets, which provide maximum comfort while maintaining overall cushion shape.
- Inner frame is 100% kiln-dried FSC®-Certified hardwood in support of responsible forest management (FSC® 092551).
- Each component includes concealed buckle connectors to securely join them to each other while in sectional or sofa formation.
- Plastic bumpers on base to prevent floor damage.
- All joints have been stress tested.
- 9-gauge No-Sag, sinuous spring suspension system.
- Manufactured to meet California TB117-2013 fire safety standards without the use of flame retardant additives in the upholstery foam.