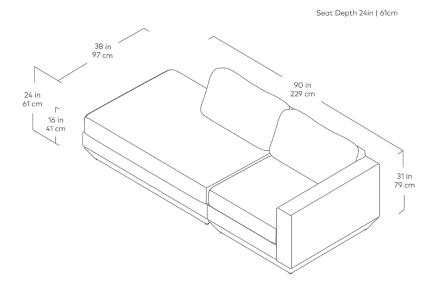

## Podium 2PC Lounge

Bayview Silver

Copenhagen Copenhagen

Terra

Hanson Navy

The Podium Modular Collection is an adaptable seating system that brings modern elegance and luxurious comfort to any space. The Podium features seven core components (Right Arm, Left Arm, Armless, Corner, Ottoman, Left Lounge and Right Lounge) that can be arranged in unlimited configurations to suit any vision or layout. Each component showcases a relaxed silhouette inspired by 1970's Modernism. The frames are constructed with kiln-dried 100% FSC®-Certified hardwood in support of responsible forest management. Podium uses a clean, ultra soft, long-strand fiber fill material that offers the comfort and feel of traditional waterfowl down. This material is created through a process that benefits the environment by diverting 1079 plastic bottles away from landfills, waterways and oceans for each Podium 2PC Lounge we build.

## Podium 2PC Lounge

- 7 different components Arm Left Facing, Arm Right Facing, Armless, Corner, Right Lounge,
  Left Lounge and Ottoman.
- Cushions contain an eco-friendly, synthetic-down fill made from 1079 recycled plastic water bottles.
- Seat cushions are crafted with high resiliency, medium density foam and use our eco-friendly PET synthetic-down which is created from recycled water bottles.
- PET fill is evenly distributed throughout sewn interior pockets, which provide maximum comfort while maintaining overall cushion shape.
- Inner frame is 100% kiln-dried FSC®-Certified hardwood in support of responsible forest management (FSC® 092551).
- Each component includes concealed buckle connectors to securely join them to each other while in sectional or sofa formation.
- Plastic bumpers on base to prevent floor damage.
- All joints have been stress tested.
- 9-gauge No-Sag, sinuous spring suspension system.
- Manufactured to meet California TB117-2013 fire safety standards without the use of flame retardant additives in the upholstery foam.