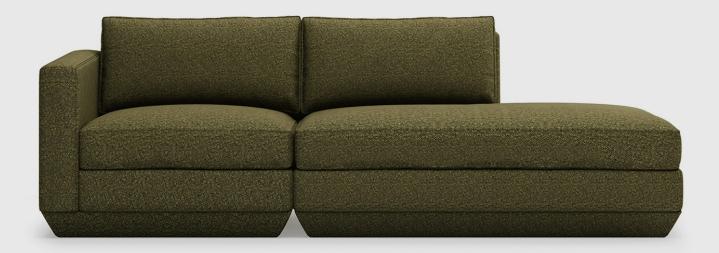

## Podium 2PC Lounge

Bayview Silver

Copenhagen Copenhagen

Terra

Hanson Navy

The Podium Modular Collection is an adaptable seating system that brings modern elegance and luxurious comfort to any space. The Podium features seven core components (Right Arm, Left Arm, Armless, Corner, Ottoman, Left Lounge and Right Lounge) that can be arranged in unlimited configurations to suit any vision or layout. Each component showcases a relaxed silhouette inspired by 1970's Modernism. The frames are constructed with kiln-dried 100% FSC®-Certified hardwood in support of responsible forest management. Podium uses a clean, ultra soft, long-strand fiber fill material that offers the comfort and feel of traditional waterfowl down. This material is created through a process that benefits the environment by diverting 1079 plastic bottles away from landfills, waterways and oceans for each Podium 2PC Lounge we build.

## Podium 2PC Lounge

- 7 different components Arm Left Facing, Arm Right Facing, Armless, Corner, Right Lounge,
  Left Lounge and Ottoman.
- Cushions contain an eco-friendly, synthetic-down fill made from 1079 recycled plastic water bottles.
- Seat cushions are crafted with high resiliency, medium density foam and use our eco-friendly PET synthetic-down which is created from recycled water bottles.
- PET fill is evenly distributed throughout sewn interior pockets, which provide maximum comfort while maintaining overall cushion shape.
- Inner frame is 100% kiln-dried FSC®-Certified hardwood in support of responsible forest management (FSC® 092551).
- Each component includes concealed buckle connectors to securely join them to each other while in sectional or sofa formation.
- Plastic bumpers on base to prevent floor damage.
- All joints have been stress tested.
- 9-gauge No-Sag, sinuous spring suspension system.
- Manufactured to meet California TB117-2013 fire safety standards without the use of flame retardant additives in the upholstery foam.