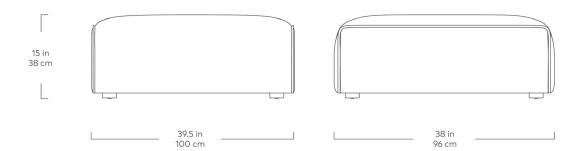

## **Nexus Ottoman**

Parliament

Parliament Coffee

Parliament

The Nexus Modular Collection consists of three seating components (Armless Chair, Corner and Ottoman) which can be combined in a myriad of ways to create a sofa or sectional that is custom-designed for your space. With a low-profile silhouette, and chunky, piped-edge details, the Nexus balances clean-lined Minimalism with a relaxed, bohemian vibe. The kiln-dried hardwood frame and block feet are constructed from FSC®-Certified hardwood, in support of responsible forest management. Nexus uses a clean, ultra soft, long-strand fiber fill material that offers the comfort and feel of traditional waterfowl down. This material is created through a process that benefits the environment by diverting 354 plastic bottles away from landfills, waterways and oceans for each Nexus Ottoman we build.

## **Nexus Ottoman**

- Seat and inside back of each component is upholstered in a quilted fabric, while the side panels are plain.
- Chunky, piped-edge details add to the relaxed feel.
- Cushions contain an eco-friendly, synthetic-down fill made from 345 recycled plastic water bottles.
- Inner frame is 100% kiln-dried FSC®-Certified hardwood in support of responsible forest management (FSC® 092551).
- Wood block feet are FSC®-Certified Ash in a black stain.
- Non-marking leveler feet integrated into block feet to protect hardwood floors and can be adjusted for stability on uneven floor surfaces.
- Each component includes concealed connectors to securely join them to each other while in sectional or sofa configuration.
- · No-Sag, sinuous spring system.
- All joints have been stress tested.
- Manufactured to meet California TB117-213 fire safety standards without the use of flame retardant additives in the upholstery foam.
- Kiln-dried 100% FSC®-Certified hardwood frame (FSC® 092551).