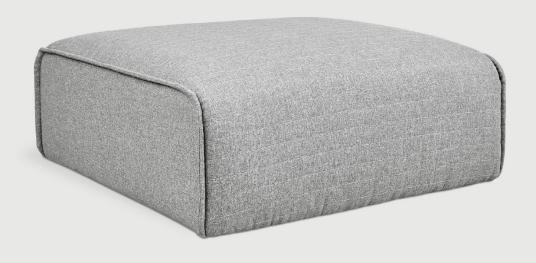

## **Nexus Ottoman**

Parliament

Parliament Coffee

Parliament

The Nexus Modular Collection consists of three seating components (Armless Chair, Corner and Ottoman) which can be combined in a myriad of ways to create a sofa or sectional that is custom-designed for your space. With a low-profile silhouette, and chunky, piped-edge details, the Nexus balances clean-lined Minimalism with a relaxed, bohemian vibe. The kiln-dried hardwood frame and block feet are constructed from FSC®-Certified hardwood, in support of responsible forest management. Nexus uses a clean, ultra soft, long-strand fiber fill material that offers the comfort and feel of traditional waterfowl down. This material is created through a process that benefits the environment by diverting 354 plastic bottles away from landfills, waterways and oceans for each Nexus Ottoman we build.

## **Nexus Ottoman**

- Seat and inside back of each component is upholstered in a quilted fabric, while the side panels are plain.
- Chunky, piped-edge details add to the relaxed feel.
- Cushions contain an eco-friendly, synthetic-down fill made from 345 recycled plastic water bottles.
- Inner frame is 100% kiln-dried FSC®-Certified hardwood in support of responsible forest management (FSC® 092551).
- Wood block feet are FSC®-Certified Ash in a black stain.
- Non-marking leveler feet integrated into block feet to protect hardwood floors and can be adjusted for stability on uneven floor surfaces.
- Each component includes concealed connectors to securely join them to each other while in sectional or sofa configuration.
- · No-Sag, sinuous spring system.
- All joints have been stress tested.
- Manufactured to meet California TB117-213 fire safety standards without the use of flame retardant additives in the upholstery foam.
- Kiln-dried 100% FSC®-Certified hardwood frame (FSC® 092551).