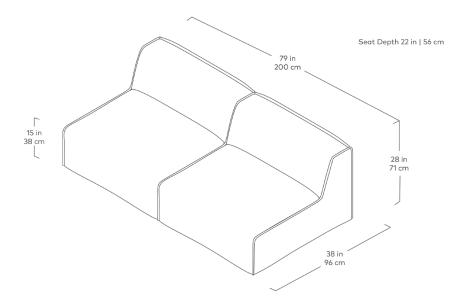

## Nexus 2PC Sofa

Parliament Stone

Parliament Coffee

Parliament Lake

The Nexus Modular Collection consists of three seating components (Armless Chair, Corner and Ottoman) which can be combined in a myriad of ways to create a sofa or sectional that is custom-designed for your space. With a low-profile silhouette, and chunky, piped-edge details, the Nexus balances clean-lined Minimalism with a relaxed, bohemian vibe. The kiln-dried hardwood frame and block feet are constructed from FSC®-Certified hardwood, in support of responsible forest management. Nexus uses a clean, ultra soft, long-strand fiber fill material that offers the comfort and feel of traditional waterfowl down. This material is created through a process that benefits the environment by diverting 543 plastic bottles away from landfills, waterways and oceans for each Nexus 2 PC Sofa we build.

## Nexus 2PC Sofa

- Seat and inside back of each component is upholstered in a quilted fabric, while the side panels are plain.
- Chunky, piped-edge details add to the relaxed feel.
- Cushions contain an eco-friendly, synthetic-down fill made from 543 recycled plastic water bottles.
- Wood block feet are FSC®-Certified Ash in a black stain.
- Plastic bumpers on all feet to prevent floor damage.
- Each component includes concealed connectors to securely join them to each other while in sectional or sofa configuration.
- 9 gauge No-Sag, injection-molded sinuous spring clip system.
- All joints have been stress tested.
- Manufactured to meet California TB117-213 fire safety standards without the use of flame retardant additives in the upholstery foam.
- Kiln-dried 100% FSC®-Certified hardwood frame (FSC® 092551).