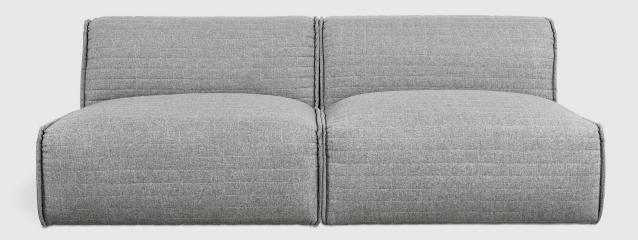

## Nexus 2PC Sofa

Parliament Stone

Parliament Coffee

Parliament Lake

The Nexus Modular Collection consists of three seating components (Armless Chair, Corner and Ottoman) which can be combined in a myriad of ways to create a sofa or sectional that is custom-designed for your space. With a low-profile silhouette, and chunky, piped-edge details, the Nexus balances clean-lined Minimalism with a relaxed, bohemian vibe. The kiln-dried hardwood frame and block feet are constructed from FSC®-Certified hardwood, in support of responsible forest management. Nexus uses a clean, ultra soft, long-strand fiber fill material that offers the comfort and feel of traditional waterfowl down. This material is created through a process that benefits the environment by diverting 543 plastic bottles away from landfills, waterways and oceans for each Nexus 2 PC Sofa we build.

## Nexus 2PC Sofa

- Seat and inside back of each component is upholstered in a quilted fabric, while the side panels are plain.
- Chunky, piped-edge details add to the relaxed feel.
- Cushions contain an eco-friendly, synthetic-down fill made from 543 recycled plastic water bottles.
- Wood block feet are FSC®-Certified Ash in a black stain.
- Plastic bumpers on all feet to prevent floor damage.
- Each component includes concealed connectors to securely join them to each other while in sectional or sofa configuration.
- 9 gauge No-Sag, injection-molded sinuous spring clip system.
- All joints have been stress tested.
- Manufactured to meet California TB117-213 fire safety standards without the use of flame retardant additives in the upholstery foam.
- Kiln-dried 100% FSC®-Certified hardwood frame (FSC® 092551).