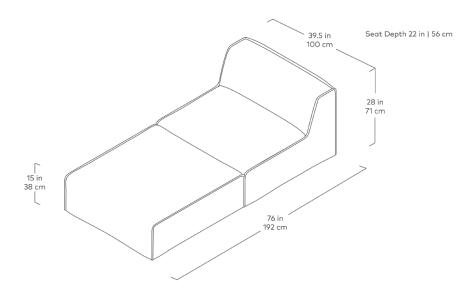

## **Nexus 2PC Chaise**

Parliament Stone

Parliament Coffee

Parliament Lake

The Nexus Modular Collection consists of three seating components (Armless Chair, Corner and Ottoman) which can be combined in a myriad of ways to create a sofa or sectional that is custom-designed for your space. With a low-profile silhouette, and chunky, piped-edge details, the Nexus balances clean-lined Minimalism with a relaxed, bohemian vibe. The kiln-dried hardwood frame and block feet are constructed from FSC®-Certified hardwood, in support of responsible forest management. Nexus uses a clean, ultra soft, long-strand fiber fill material that offers the comfort and feel of traditional waterfowl down. This material is created through a process that benefits the environment by diverting 626 plastic bottles away from landfills, waterways and oceans for each Nexus 2 PC Chaise we build.

## **Nexus 2PC Chaise**

- Seat and inside back of each component is upholstered in a quilted fabric, while the side panels are plain.
- Chunky, piped-edge details add to the relaxed feel.
- Cushions contain an eco-friendly, synthetic-down fill made from 626 recycled plastic water bottles.
- Wood block feet are FSC®-Certified Ash in a black stain.
- Plastic bumpers on all feet to prevent floor damage.
- Each component includes concealed connectors to securely join them to each other while in sectional or sofa configuration.
- 9 gauge No-Sag, injection-molded sinuous spring clip system.
- All joints have been stress tested.
- Manufactured to meet California TB117-213 fire safety standards without the use of flame retardant additives in the upholstery foam.
- Kiln-dried 100% FSC®-Certified hardwood frame (FSC® 092551).