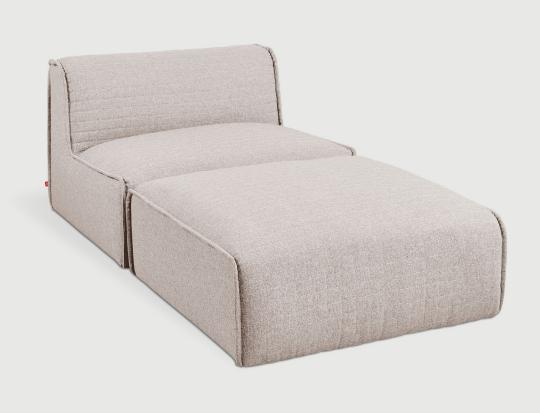

## **Nexus 2PC Chaise**

Parliament Stone

Parliament Coffee

Parliament Lake

The Nexus Modular Collection consists of three seating components (Armless Chair, Corner and Ottoman) which can be combined in a myriad of ways to create a sofa or sectional that is custom-designed for your space. With a low-profile silhouette, and chunky, piped-edge details, the Nexus balances clean-lined Minimalism with a relaxed, bohemian vibe. The kiln-dried hardwood frame and block feet are constructed from FSC®-Certified hardwood, in support of responsible forest management. Nexus uses a clean, ultra soft, long-strand fiber fill material that offers the comfort and feel of traditional waterfowl down. This material is created through a process that benefits the environment by diverting 626 plastic bottles away from landfills, waterways and oceans for each Nexus 2 PC Chaise we build.

## **Nexus 2PC Chaise**

- Seat and inside back of each component is upholstered in a quilted fabric, while the side panels are plain.
- Chunky, piped-edge details add to the relaxed feel.
- Cushions contain an eco-friendly, synthetic-down fill made from 626 recycled plastic water bottles.
- Wood block feet are FSC®-Certified Ash in a black stain.
- Plastic bumpers on all feet to prevent floor damage.
- Each component includes concealed connectors to securely join them to each other while in sectional or sofa configuration.
- 9 gauge No-Sag, injection-molded sinuous spring clip system.
- All joints have been stress tested.
- Manufactured to meet California TB117-213 fire safety standards without the use of flame retardant additives in the upholstery foam.
- Kiln-dried 100% FSC®-Certified hardwood frame (FSC® 092551).