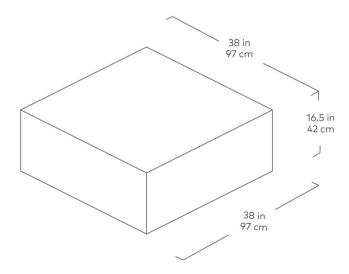

## Mix Modular Ottoman

Parliament Stone

Vegan Appleskin Cognac

Mowat Ferro

Mowat Raven

Mowat Sand

The Mix Modular Collection lets you mix and match components and fabrics to build a custom sectional, sofa or seating group to perfectly suit your space. The design uses 7 basic components (Left Arm, Right Arm, Armless, Corner, Ottoman, Block Table & Prism Table) which can be combined to create an unlimited number of seating configurations. Choose matching fabrics or mix things up to make it your own. Components can be easily reconfigured or added later to adapt to the changing needs of any home or workspace. The tight seat and back give the design a clean-lined, contemporary look, and each component has French seams to subtly soften the edges. Select components include a matching bolster cushion for added style and comfort. Constructed with kiln-dried 100% FSC®-Certified hardwood in support of responsible forest management.

## Mix Modular Ottoman

- 7 different components Arm Left Facing, Arm Right Facing, Armless, Corner, Ottoman, Block Table & Prism Table.
- Add a Mix Armless Chair to build Mix Modular Chaise.
- Each component includes concealed connectors to securely join them to each other while in sectional, sofa or chaise formation.
- Frame is kiln-dried 100% FSC®-Certified hardwood (FSC® 092551).
- Wood block legs are  $\mathsf{FSC}^{\circledcirc}\text{-}\mathsf{Certified}$  Ash in a Black stain.
- Plastic bumpers on all legs to prevent floor damage.
- All joints have been stress tested.
- 9 gauge No-Sag, injection-molded sinuous spring clip system.
- Manufactured to meet California TB117-2013 fire safety standards without the use of flame retardant additives in the upholstery foam.