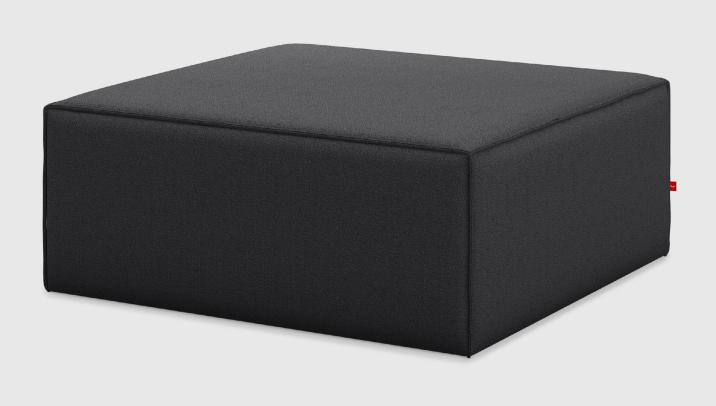

## Mix Modular Ottoman

Parliament Stone

Vegan Appleskin Cognac

Mowat Ferro

Mowat Raven

Mowat Sand

The Mix Modular Collection lets you mix and match components and fabrics to build a custom sectional, sofa or seating group to perfectly suit your space. The design uses 7 basic components (Left Arm, Right Arm, Armless, Corner, Ottoman, Block Table & Prism Table) which can be combined to create an unlimited number of seating configurations. Choose matching fabrics or mix things up to make it your own. Components can be easily reconfigured or added later to adapt to the changing needs of any home or workspace. The tight seat and back give the design a clean-lined, contemporary look, and each component has French seams to subtly soften the edges. Select components include a matching bolster cushion for added style and comfort. Constructed with kiln-dried 100% FSC®-Certified hardwood in support of responsible forest management.

## Mix Modular Ottoman

- 7 different components Arm Left Facing, Arm Right Facing, Armless, Corner, Ottoman, Block Table & Prism Table.
- Add a Mix Armless Chair to build Mix Modular Chaise.
- Each component includes concealed connectors to securely join them to each other while in sectional, sofa or chaise formation.
- Frame is kiln-dried 100% FSC®-Certified hardwood (FSC® 092551).
- Wood block legs are  $\mathsf{FSC}^{\circledcirc}\text{-}\mathsf{Certified}$  Ash in a Black stain.
- Plastic bumpers on all legs to prevent floor damage.
- All joints have been stress tested.
- 9 gauge No-Sag, injection-molded sinuous spring clip system.
- Manufactured to meet California TB117-2013 fire safety standards without the use of flame retardant additives in the upholstery foam.