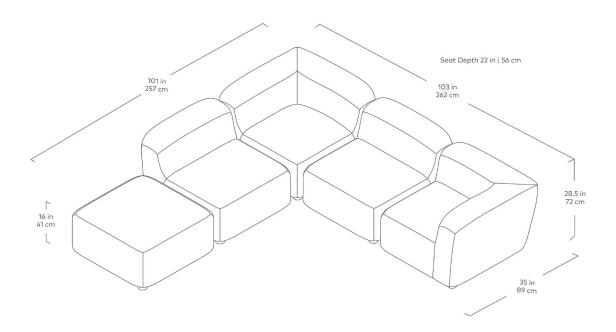

## **Circuit Modular 5-PC Sectional**

The Circuit Modular Series is a contemporary seating collection that brings minimalist style to spaces large or small. Circuit's three sleek components—an armless chair, corner and ottoman feature rounded profiles, with pleasing curves that invite relaxed entertaining and interaction. Rounded, solid natural ash legs complete the look by giving each piece an airy, floating quality perfect for small spaces. Combine the components to create a custom seating configuration that suits your home or work environment—Circuit's compact footprint is particularly well suited to lobbies, breakout rooms, hallways, and urban condominiums. Constructed with kiln-dried 100% FSC®-Certified hardwood in support of responsible forest management.

## **Circuit Modular 5-PC Sectional**

- Circuit Modular Series utilizes 3 different modular components Armless, Corner & Ottoman.
- All modular components can be joined using integrated, concealed connectors on underside to securely join them to each other while in sectional, sofa or chaise formation.
- Tight seat and back.
- Upholstered with high resilience polyurethane foam covered in a Dacron wrap.
- Frame is kiln-dried 100% FSC®-Certified hardwood (FSC® 092551).
- Cylindrical, solid FSC<sup>®</sup> Certified ash legs are finished in a water-based, clear coat finish.
- Plastic bumpers on all legs to prevent floor damage.
- All joints have been stress tested.
- 9 gauge No-Sag, injection-molded sinuous spring clip system.
- Manufactured to meet California TB117-2013 fire safety standards without the use of flame retardant additives in the upholstery foam.