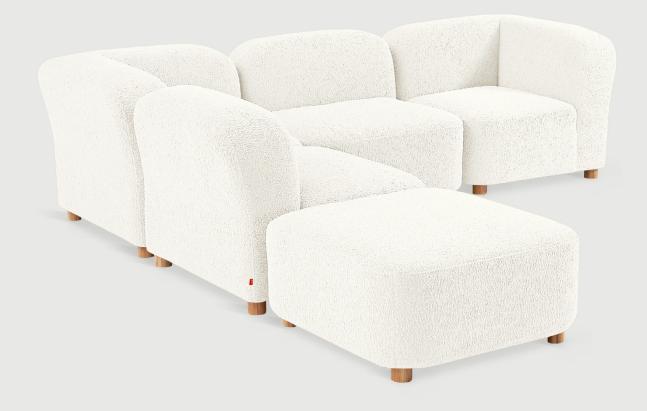

## **Circuit Modular 5-PC Sectional**

The Circuit Modular Series is a contemporary seating collection that brings minimalist style to spaces large or small. Circuit's three sleek components—an armless chair, corner and ottoman feature rounded profiles, with pleasing curves that invite relaxed entertaining and interaction. Rounded, solid natural ash legs complete the look by giving each piece an airy, floating quality perfect for small spaces. Combine the components to create a custom seating configuration that suits your home or work environment—Circuit's compact footprint is particularly well suited to lobbies, breakout rooms, hallways, and urban condominiums. Constructed with kiln-dried 100% FSC®-Certified hardwood in support of responsible forest management.

## **Circuit Modular 5-PC Sectional**

- Circuit Modular Series utilizes 3 different modular components Armless, Corner & Ottoman.
- All modular components can be joined using integrated, concealed connectors on underside to securely join them to each other while in sectional, sofa or chaise formation.
- Tight seat and back.
- Upholstered with high resilience polyurethane foam covered in a Dacron wrap.
- Frame is kiln-dried 100% FSC®-Certified hardwood (FSC® 092551).
- Cylindrical, solid FSC<sup>®</sup> Certified ash legs are finished in a water-based, clear coat finish.
- Plastic bumpers on all legs to prevent floor damage.
- All joints have been stress tested.
- 9 gauge No-Sag, injection-molded sinuous spring clip system.
- Manufactured to meet California TB117-2013 fire safety standards without the use of flame retardant additives in the upholstery foam.