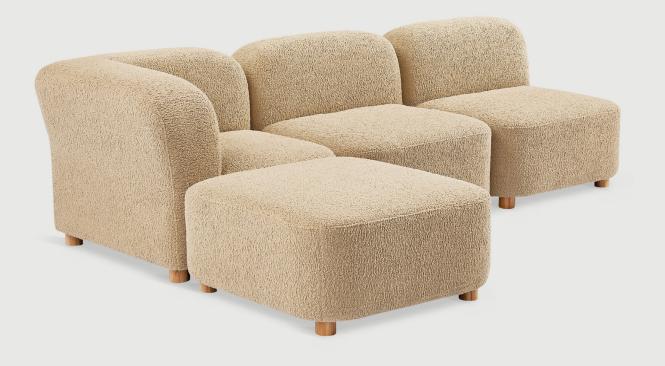

## **Circuit Modular 4-PC Sectional**

The Circuit Modular Series is a contemporary seating collection that brings minimalist style to spaces large or small. Circuit's three sleek components—an armless chair, corner and ottoman feature rounded profiles, with pleasing curves that invite relaxed entertaining and interaction. Rounded, solid natural ash legs complete the look by giving each piece an airy, floating quality perfect for small spaces. Combine the components to create a custom seating configuration that suits your home or work environment—Circuit's compact footprint is particularly well suited to lobbies, breakout rooms, hallways, and urban condominiums. Constructed with kiln-dried 100% FSC®-Certified hardwood in support of responsible forest management.

## **Circuit Modular 4-PC Sectional**

- Circuit Modular Series utilizes 3 different modular components Armless, Corner & Ottoman.
- All modular components can be joined using integrated, concealed connectors on underside to securely join them to each other while in sectional, sofa or chaise formation.
- Tight seat and back.
- Upholstered with high resilience polyurethane foam covered in a Dacron wrap.
- Frame is kiln-dried 100% FSC®-Certified hardwood (FSC® 092551).
- Cylindrical, solid FSC<sup>®</sup> Certified ash legs are finished in a water-based, clear coat finish.
- Plastic bumpers on all legs to prevent floor damage.
- All joints have been stress tested.
- 9 gauge No-Sag, injection-molded sinuous spring clip system.
- Manufactured to meet California TB117-2013 fire safety standards without the use of flame retardant additives in the upholstery foam.