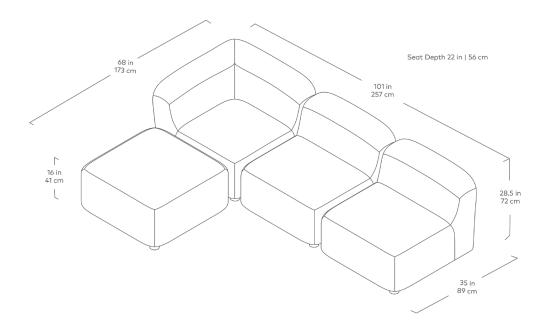

## **Circuit Modular 4-PC Sectional**

The Circuit Modular Series is a contemporary seating collection that brings minimalist style to spaces large or small. Circuit's three sleek components—an armless chair, corner and ottoman feature rounded profiles, with pleasing curves that invite relaxed entertaining and interaction. Rounded, solid natural ash legs complete the look by giving each piece an airy, floating quality perfect for small spaces. Combine the components to create a custom seating configuration that suits your home or work environment—Circuit's compact footprint is particularly well suited to lobbies, breakout rooms, hallways, and urban condominiums. Constructed with kiln-dried 100% FSC®-Certified hardwood in support of responsible forest management.

## **Circuit Modular 4-PC Sectional**

- Circuit Modular Series utilizes 3 different modular components Armless, Corner & Ottoman.
- All modular components can be joined using integrated, concealed connectors on underside to securely join them to each other while in sectional, sofa or chaise formation.
- Tight seat and back.
- Upholstered with high resilience polyurethane foam covered in a Dacron wrap.
- Frame is kiln-dried 100% FSC®-Certified hardwood (FSC® 092551).
- Cylindrical, solid FSC<sup>®</sup> Certified ash legs are finished in a water-based, clear coat finish.
- Plastic bumpers on all legs to prevent floor damage.
- All joints have been stress tested.
- 9 gauge No-Sag, injection-molded sinuous spring clip system.
- Manufactured to meet California TB117-2013 fire safety standards without the use of flame retardant additives in the upholstery foam.