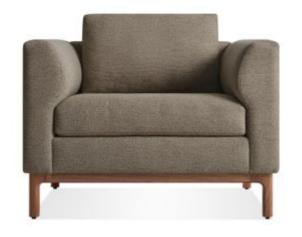

## **Guide Lounge Chair**

Is there a proper way to lounge? Guide is happy to advise. Start with a just-right mix of support: not too firm, not too soft. Up the comfort with gently rounded arms and smooth upholstery. Keep it all dignified with a solid hardwood frame. Then sit back, settle in and let the magic happen.?? Shop the entire Guide Collection