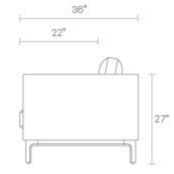

SANFORD BLACK

SANFORD OATMEAL

COFFEE VELVET

MOSS VELVET

WALNUT

WHITE OAK

**Product Details** 

- Solid hardwood and wood frame?
- Sinuous steel springs provide durable support beneath cushions?
- High resiliency foam cushions with fiber padding wrap provide a medium soft sit?
- Removeable and reversible seat cushion
- Solid walnut or white oak legs?
- Glides on feet to protect floor surfaces
- Sanford Black / Oatmeal: 63% Polyester / 37% Acrylic blend upholstery | 50,000 Double Rubs?
- Coffee / Moss Velvet: 82% Polyester / 18% Cotton | 100,000 Double Rubs
- · Some assembly required