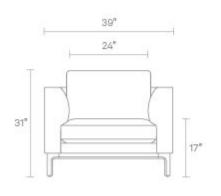

SANFORD BLACK

SANFORD OATMEAL

COFFEE VELVET

MOSS VELVET

WALNUT

WHITE OAK

**Product Details** 

- Solid hardwood and wood frame?
- Sinuous steel springs provide durable support beneath cushions?
- High resiliency foam cushions with fiber padding wrap provide a medium soft sit?
- Removeable and reversible seat cushion
- Solid walnut or white oak legs?
- Glides on feet to protect floor surfaces
- Sanford Black / Oatmeal: 63% Polyester / 37% Acrylic blend upholstery | 50,000 Double Rubs?
- Coffee / Moss Velvet: 82% Polyester / 18% Cotton | 100,000 Double Rubs
- · Some assembly required