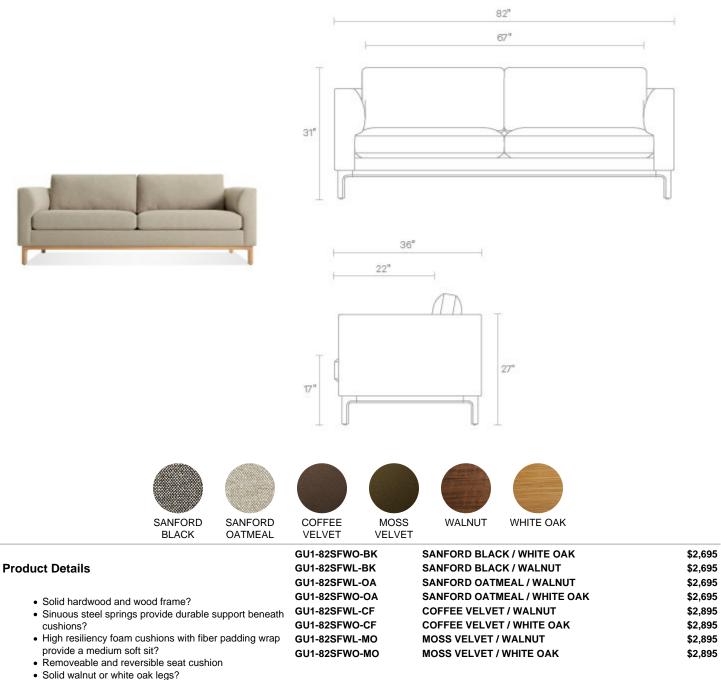

## Guide 82" Sofa

Is there a proper way to lounge? Guide is happy to advise. Start with a just-right mix of support: not too firm, not too soft. Up the comfort with gently rounded arms and smooth upholstery. Keep it all dignified with a solid hardwood frame. Then sit back, settle in and let the magic happen.?? Shop the entire Guide Collection