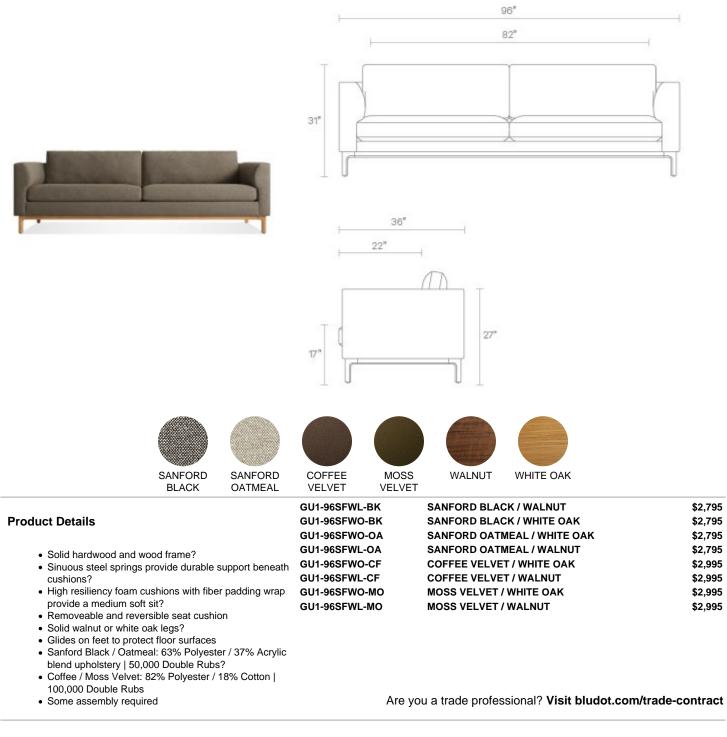

## Guide 96" Sofa

Is there a proper way to lounge? Guide is happy to advise. Start with a just-right mix of support: not too firm, not too soft. Up the comfort with gently rounded arms and smooth upholstery. Keep it all dignified with a solid hardwood frame. Then sit back, settle in and let the magic happen.?? Shop the entire Guide Collection

- Glides on feet to protect floor surfaces
- Sanford Black / Oatmeal: 63% Polyester / 37% Acrylic blend upholstery | 50,000 Double Rubs?
- Coffee / Moss Velvet: 82% Polyester / 18% Cotton | 100,000 Double Rubs
- Some assembly required

Are you a trade professional? Visit bludot.com/trade-contract