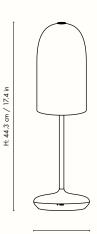

## Information

Size: Ø: 10 x H: 44.3 cm / Ø: 3.9 x H: 17.4 in Material: Powder coated steel and fiber glass shade Care: Wipe with a damp cloth Voltage: CE: 220-240V - 50Hz, ETL: 110V - 60Hz Light source: Non removable dimmable LED light source, warm white. 3000K, CRI >80. 240lm. 3 steps touch dimmer Battery: 2 pcs. Weight: 48g x 2. Battery type: Lithium-Ion Battery 18650. Power: 9.62WH x 2. Life: 80% Capacity after 500 times charging Info: Service life: 30,000 hours. Including 1.2 m USB cable type C. Needed adapter specification: 100-240V, 5V DC/2A output. Adapter not included. Registered design Certifications: CE, UKCA, ETL, CB, RoHs. Only approved for EU/NO/CH/UK/North America Classification: IP44, Class III. Country of origin: China Net weight: 0.9 kg Packsize: 1

## Measurements

Ø: 10 cm / 3.9 in

Space to feel comfortably you