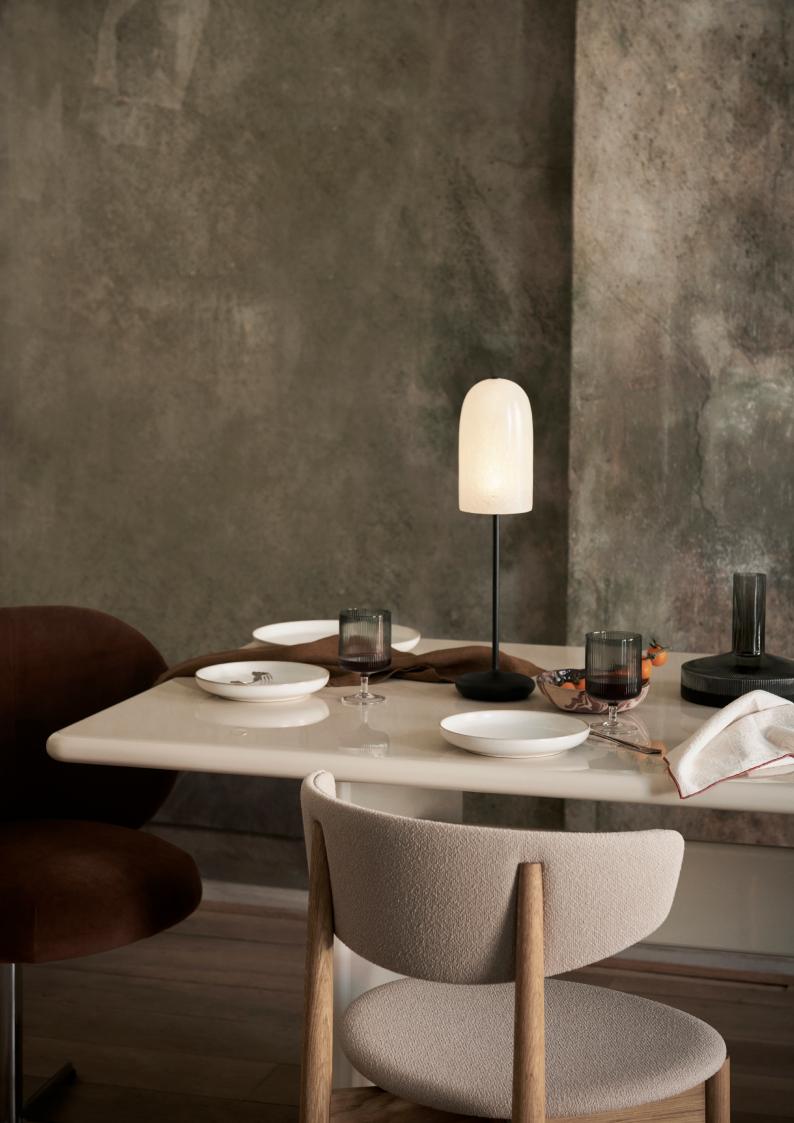

## Gry Table Lamp

Named after the Danish word for 'dawn,' the Gry Table Lamp radiates a soft and gentle light, reminiscent of sunlight peeking through morning mist. Suitable for outdoor use, this portable lamp allows you to set the desired ambiance with its three-step touch dimmer. The textured glass fiber lampshade beautifully diffuses light and gives the Gry Table Lamp its characteristic glow.

1104268268 Black/Translucent