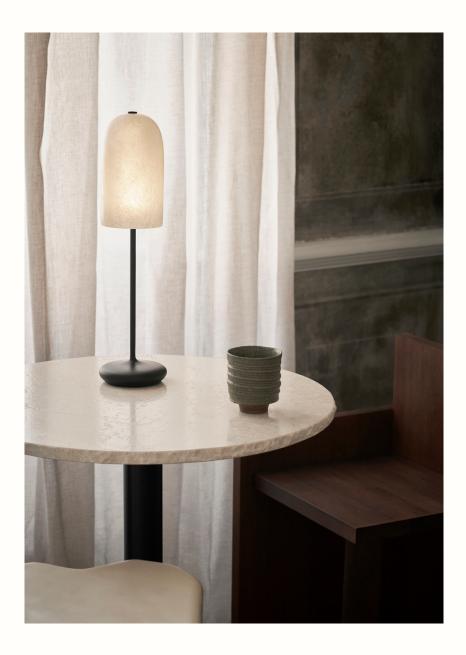

## Gry Table Lamp

Named after the Danish word for 'dawn,' the Gry Table Lamp radiates a soft and gentle light, reminiscent of sunlight peeking through morning mist. Suitable for outdoor use, this portable lamp allows you to set the desired ambiance with its three-step touch dimmer. The textured glass fiber lampshade beautifully diffuses light and gives the Gry Table Lamp its characteristic glow.

1104268268 Black/Translucent