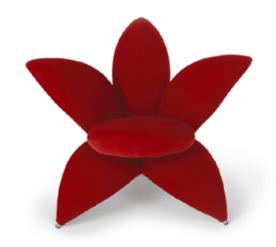

## General description:

The lily shaped armchair is the result of high technology combined with expert craftsmanship.

The cozy shape hides a skillfully elaborated molded steel structure, offering an inconceivable comfort.

The padding is in polyurethane. The rear wheels in fluorescent green PLT allow an easy movement of the armchair. The upholstery in velvet is available in the colours of the collection.