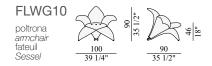

## Technical description:

Molded steel structure, medium density and multilayer wood panel. Padding in polyurethane foam. Feet in chromed brass with half rounded PVC tips. Wheels in green PLT. Not removable cover. On request, product can be realised also according to other regulations.