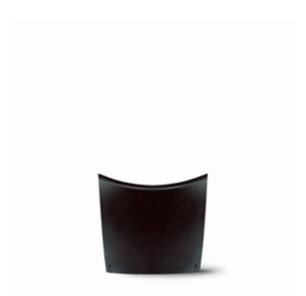

## Gallery

By Hans Sandgren Jakobsen, 1998

| Model         | 1610 - Gallery Stool                                                                                                                                                                                                                                            |
|---------------|-----------------------------------------------------------------------------------------------------------------------------------------------------------------------------------------------------------------------------------------------------------------|
| About         | The Gallery stool was a major design breakthrough<br>when it was launched in 1998. With striking<br>simplicity, the properties of moulded plywood are<br>pushed to the maximum limit to form a sculptural<br>seating object.                                    |
| Product group | Complements                                                                                                                                                                                                                                                     |
| Measurements  | W: 52 cm, D: 36 cm<br>H: 48 cm, Sh: 42,5 cm                                                                                                                                                                                                                     |
| Weight        | 4 kg                                                                                                                                                                                                                                                            |
| Materials     | Made from a single mould of plywood and fixed with<br>metal joints. Plywood has beech core with ash or<br>walnut veneer.                                                                                                                                        |
| Accessories   | Coupling                                                                                                                                                                                                                                                        |
| Guarantee     | Fredericia Furniture A/S offers a five-year guarantee<br>against manufacturing defects in standard products<br>(materials and construction). Wear and damage to<br>covers, surface treatment, inappropiate use and the<br>like are not covered by the warranty. |
| Download      | Download images, architect files at our partner portal<br>on www.fredericia.com                                                                                                                                                                                 |