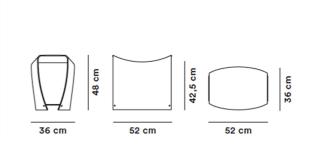

## Gallery

By Hans Sandgren Jakobsen, 1998

| Model         | 1610 - Gallery Stool                                                                                                                                                                                                                                            |
|---------------|-----------------------------------------------------------------------------------------------------------------------------------------------------------------------------------------------------------------------------------------------------------------|
| About         | The Gallery stool was a major design breakthrough<br>when it was launched in 1998. With striking<br>simplicity, the properties of moulded plywood are<br>pushed to the maximum limit to form a sculptural<br>seating object.                                    |
| Product group | Complements                                                                                                                                                                                                                                                     |
| Measurements  | W: 52 cm, D: 36 cm<br>H: 48 cm, Sh: 42,5 cm                                                                                                                                                                                                                     |
| Weight        | 4 kg                                                                                                                                                                                                                                                            |
| Materials     | Made from a single mould of plywood and fixed with<br>metal joints. Plywood has beech core with ash or<br>walnut veneer.                                                                                                                                        |
| Accessories   | Coupling                                                                                                                                                                                                                                                        |
| Guarantee     | Fredericia Furniture A/S offers a five-year guarantee<br>against manufacturing defects in standard products<br>(materials and construction). Wear and damage to<br>covers, surface treatment, inappropiate use and the<br>like are not covered by the warranty. |
| Download      | Download images, architect files at our partner portal<br>on www.fredericia.com                                                                                                                                                                                 |

## Drawing

Colours WOODS