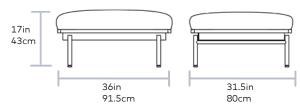

UPHOLSTERY > Leather or Fabric
LEGS > Black Powder Coat Finished Steel

The Foundry Upholstery Series showcases tailored minimalism with details that elevate fashion and function to suit any residential or commercial setting. Inspired by elements of classic Scandinavian design, the Foundry Ottoman offers ample sophistication as a standalone piece, showcasing striking lines, and a cushion that seems to float above elevated, cylindrical steel legs. The frame is constructed with kiln-dried 100% FSC®-Certified hardwood in support of responsible forest management.