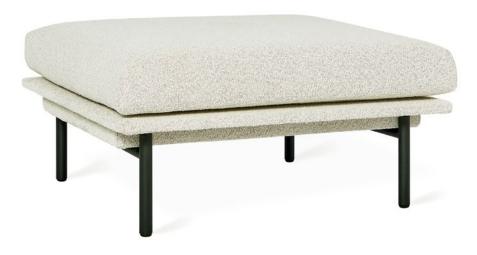

UPHOLSTERY > Leather or Fabric
LEGS > Black Powder Coat Finished Steel

The Foundry Upholstery Series showcases tailored minimalism with details that elevate fashion and function to suit any residential or commercial setting. Inspired by elements of classic Scandinavian design, the Foundry Ottoman offers ample sophistication as a standalone piece, showcasing striking lines, and a cushion that seems to float above elevated, cylindrical steel legs. The frame is constructed with kiln-dried 100% FSC®-Certified hardwood in support of responsible forest management.