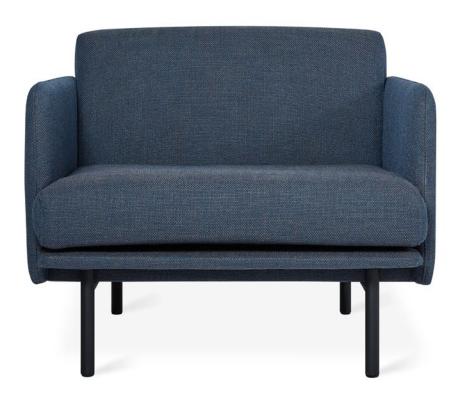

Seat Depth 22.5in | 57cm

**UPHOLSTERY** > Leather or Fabric **LEGS** > Black Powder Coat Finished Steel

The Foundry Upholstery Series showcases tailored minimalism with details that elevate fashion and function to suit any residential or commercial setting. Inspired by elements of classic Scandinavian design, the Foundry Chair offers ample sophistication as a standalone piece, showcasing striking lines, an extra slender tightback frame and a seat cushion that seems to float above elevated, cylindrical steel legs. A sturdy, steel reinforced FSC®-Certified frame ensures that Foundry holds up in high-traffic environments.