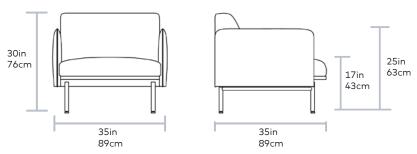

Seat Depth 22.5in | 57cm

**UPHOLSTERY** > Leather or Fabric **LEGS** > Black Powder Coat Finished Steel

The Foundry Upholstery Series showcases tailored minimalism with details that elevate fashion and function to suit any residential or commercial setting. Inspired by elements of classic Scandinavian design, the Foundry Chair offers ample sophistication as a standalone piece, showcasing striking lines, an extra slender tightback frame and a seat cushion that seems to float above elevated, cylindrical steel legs. A sturdy, steel reinforced FSC®-Certified frame ensures that Foundry holds up in high-traffic environments.