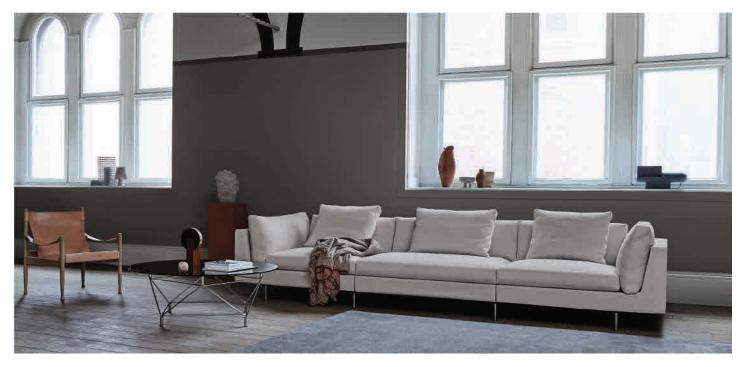

## Model Float High · Design by Jens Juul Eilersen

Arm height: 23 ¼" · Arm width: 3 ¼" - 5 ½" · Total depth (frame): 39 ¼" · Seat height: 16 ½" · Total height (frame): 23 ¼"