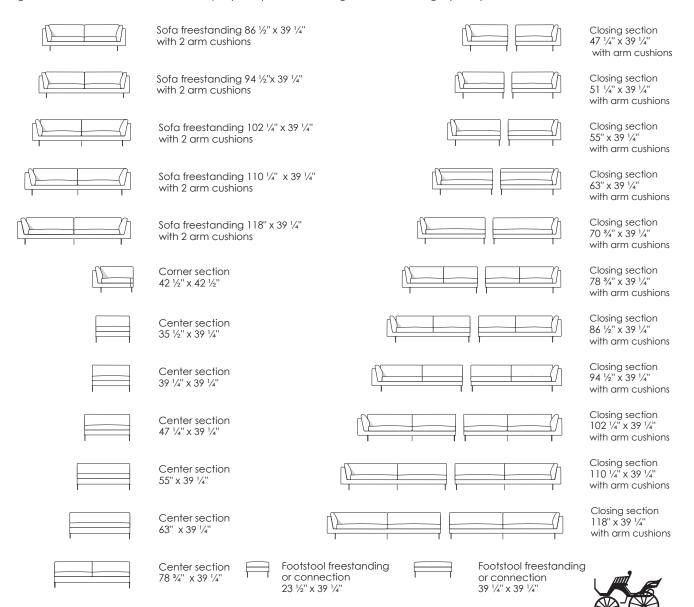

|                                                                                                        | Sofa freestanding 86 ½" x 39 with 2 arm cushions    |                                                        | Closing section<br>47 1/4" x 39 1/4"<br>with arm cushions                                                   |
|--------------------------------------------------------------------------------------------------------|-----------------------------------------------------|--------------------------------------------------------|-------------------------------------------------------------------------------------------------------------|
|                                                                                                        | Sofa freestanding 94 ½"x 39 ½ with 2 arm cushions   |                                                        | Closing section 51 ½" x 39 ½" with arm cushions                                                             |
|                                                                                                        | Sofa freestanding 102 1/4" x 39 with 2 arm cushions | 9 1/4"                                                 | Closing section 55" $\times$ 39 $\frac{1}{4}$ " with arm cushions                                           |
|                                                                                                        | Sofa freestanding 110 1/4" x 3 with 2 arm cushions  | 9 1/4"                                                 | Closing section 63" x 39 1/4" with arm cushions                                                             |
|                                                                                                        | Sofa freestanding 118" x 39 ½ with 2 arm cushions   |                                                        | Closing section<br>70 %" x 39 1/4"<br>with arm cushions                                                     |
|                                                                                                        | Corner section<br>42 ½" x 42 ½"                     |                                                        | Closing section<br>78 <sup>9</sup> / <sub>4</sub> " x 39 <sup>1</sup> / <sub>4</sub> "<br>with arm cushions |
|                                                                                                        | Center section<br>35 ½" x 39 ¼"                     |                                                        | Closing section<br>86 ½" x 39 ¼"<br>with arm cushions                                                       |
|                                                                                                        | Center section 39 1/4" x 39 1/4"                    |                                                        | Closing section<br>94 ½" x 39 ¼"<br>with arm cushions                                                       |
|                                                                                                        | Center section<br>47 ¼" x 39 ¼"                     |                                                        | Closing section<br>102 ¼" x 39 ¼"<br>with arm cushions                                                      |
|                                                                                                        | Center section<br>55" x 39 1/4"                     |                                                        | Closing section<br>110 ½" x 39 ½"<br>with arm cushions                                                      |
|                                                                                                        | Center section<br>63" x 39 1/4"                     |                                                        | Closing section<br>118" x 39 ½"<br>with arm cushions                                                        |
|                                                                                                        | Center section<br>78 ¾" × 39 ¼"                     | Footstool freestanding or connection 39 1/4" x 39 1/4" |                                                                                                             |
|                                                                                                        |                                                     | Footstool freestanding or connection 23 1/2" x 39 1/4" |                                                                                                             |
| nensions correspond to frame sizes.  are not a detailed expression of how the final furniture appears. |                                                     |                                                        |                                                                                                             |