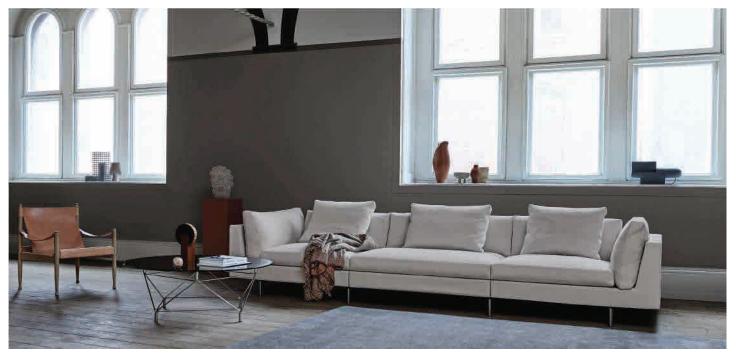

## Model Float High · Design by Jens Juul Eilersen

 $Arm \ height: 23\ 1/4" \cdot Arm \ width: 3\ 1/4" - 5\ 1/2" \cdot Total \ depth \ (frame): 39\ 1/4" \cdot Seat \ height: 16\ 1/2" \cdot Total \ height \ (frame): 23\ 1/4" \cdot Seat \ height: 16\ 1/2" \cdot Total \ height: 16\ 1/2"$ 