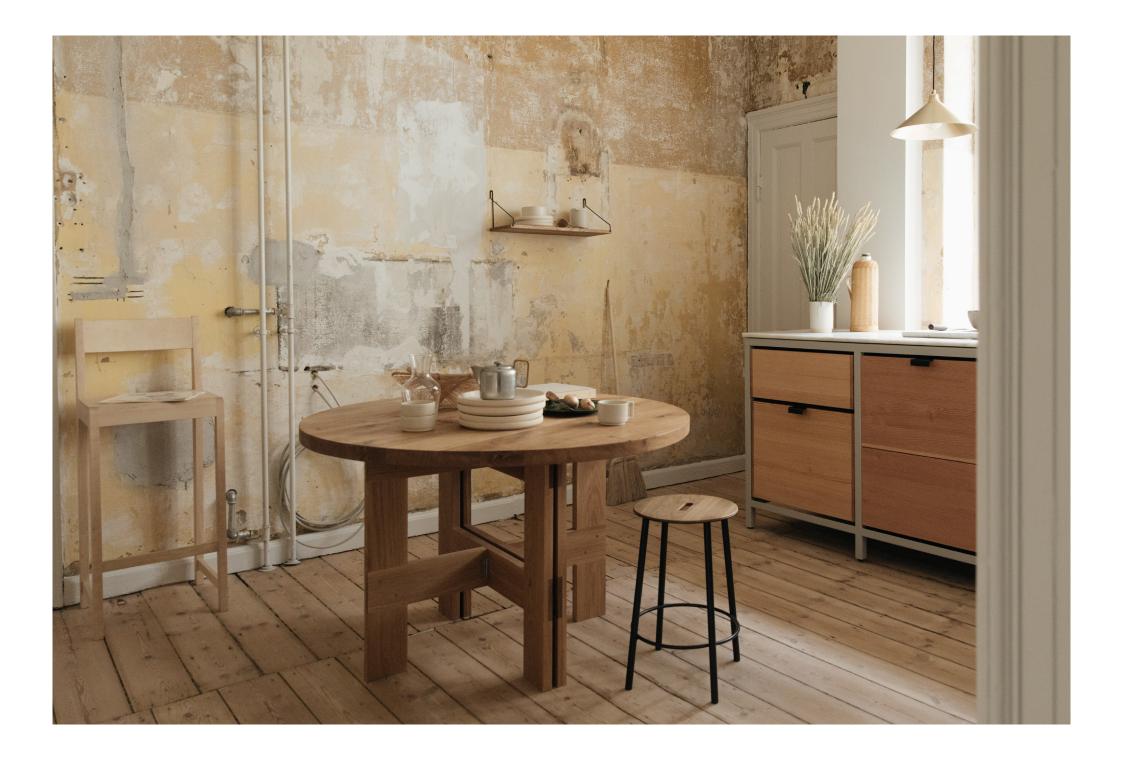

#### **FARMHOUSE TRESTLE**

With a classic farmhouse silhouette, the table bases hold an option of a planked rectangular or chunky round top. Trestles are flat packed and carry an elegant but straight forward approach.

### SPECIFICATIONS

| Design     |
|------------|
| Year       |
| Typology   |
| Collection |
| Origin     |
| Material   |
| Note       |

Frama Studio 2018 Trestles and table top Permanent Furniture Lithuania Oak with knots Flat packed & compatible with current planks Top can be used on both sides