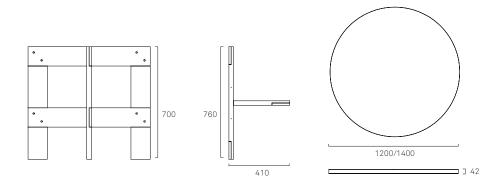

### SPECIFICATIONS

| Design     |
|------------|
| Year       |
| Typology   |
| Collection |
| Origin     |
| Material   |
| Note       |

Frama Studio 2018 Trestles and table top Permanent Furniture Lithuania Oak with knots Flat packed & compatible with current planks Top can be used on both sides