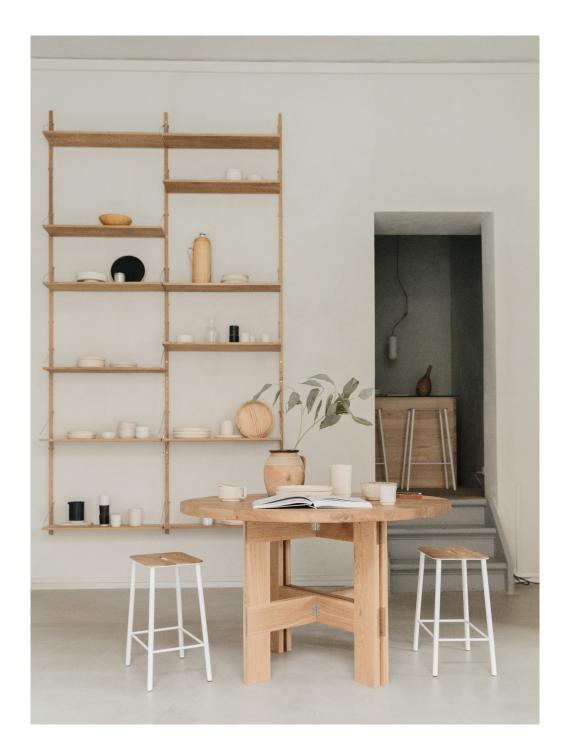

#### **FARMHOUSE TRESTLE**

With a classic farmhouse silhouette, the table bases hold an option of a planked rectangular or chunky round top. Trestles are flat packed and carry an elegant but straight forward approach.

### SPECIFICATIONS

| Design     |
|------------|
| Year       |
| Typology   |
| Collection |
| Origin     |
| Material   |
| Note       |

Frama Studio 2018 Trestles and table top Permanent Furniture Lithuania Oak with knots Flat packed & compatible with current planks Top can be used on both sides