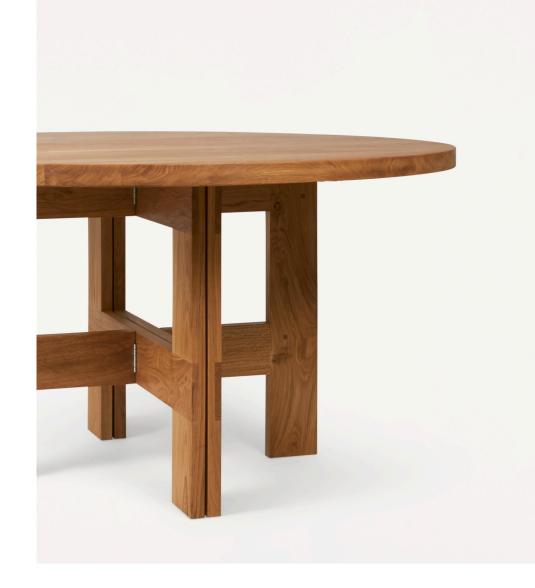

#### **FARMHOUSE TRESTLE**

With a classic farmhouse silhouette, the table bases hold an option of a planked rectangular or chunky round top. Trestles are flat packed and carry an elegant but straight forward approach.

### SPECIFICATIONS

| Design     |
|------------|
| Year       |
| Typology   |
| Collection |
| Origin     |
| Material   |
| Note       |

Frama Studio 2018 Trestles and table top Permanent Furniture Lithuania Oak with knots Flat packed & compatible with current planks Top can be used on both sides