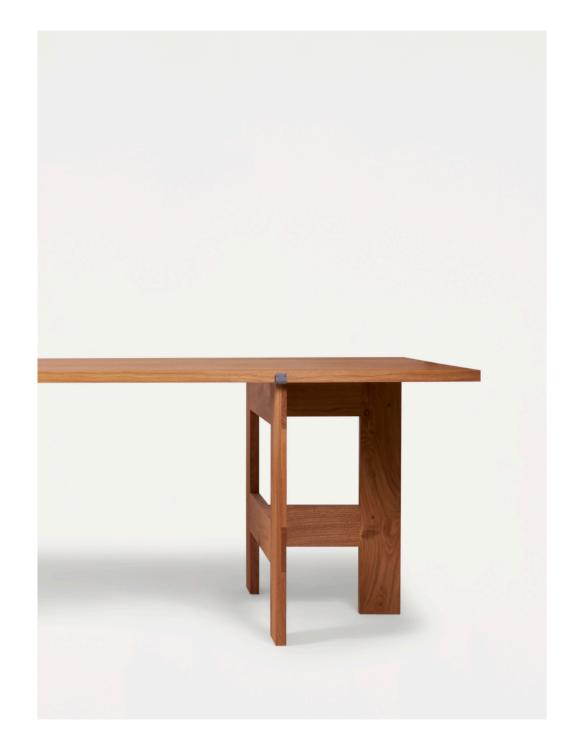

#### **FARMHOUSE TRESTLE**

With a classic farmhouse silhouette, the table bases hold an option of a planked rectangular or chunky round top. Trestles are flat packed and carry an elegant but straight forward approach.

### SPECIFICATIONS

| Design     |
|------------|
| Year       |
| Typology   |
| Collection |
| Origin     |
| Material   |
| Note       |

Frama Studio 2018 Trestles and table top Permanent Furniture Lithuania Oak with knots Flat packed & compatible with current planks Top can be used on both sides