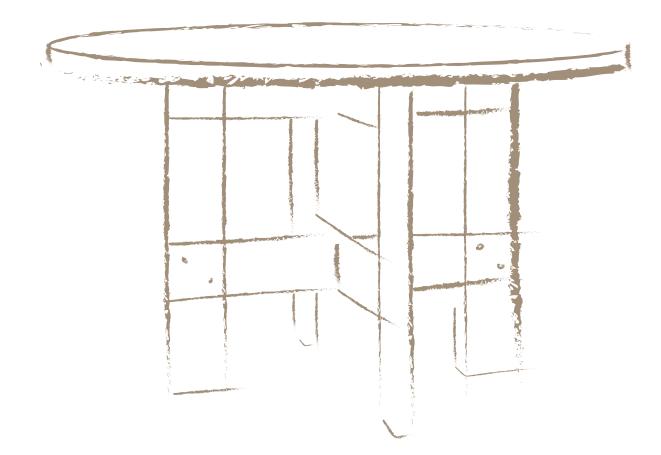

#### **FARMHOUSE TRESTLE**

With a classic farmhouse silhouette, the table bases hold an option of a planked rectangular or chunky round top. Trestles are flat packed and carry an elegant but straight forward approach.

### SPECIFICATIONS

| Design     |
|------------|
| Year       |
| Typology   |
| Collection |
| Origin     |
| Material   |
| Note       |

Frama Studio 2018 Trestles and table top Permanent Furniture Lithuania Oak with knots Flat packed & compatible with current planks Top can be used on both sides