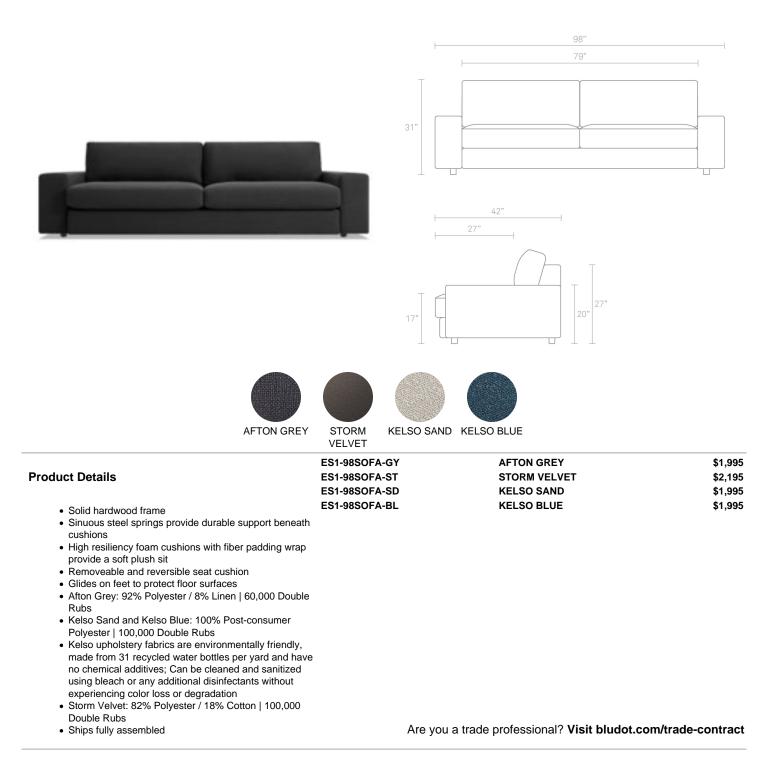

## Esker 98" Sofa

The fancy sweatpants of sofas. Elegantly nonchalant, endlessly comfortable and the envy of everyone. When it comes to your comfort, Esker has thought of everything. Wide, low arms provide a satisfying resting spot for your head, your arm or your four-legged friend. A deep sit and overhanging cushions keep your lower half happy and your lounging game on point. Shop the entire Esker Collection