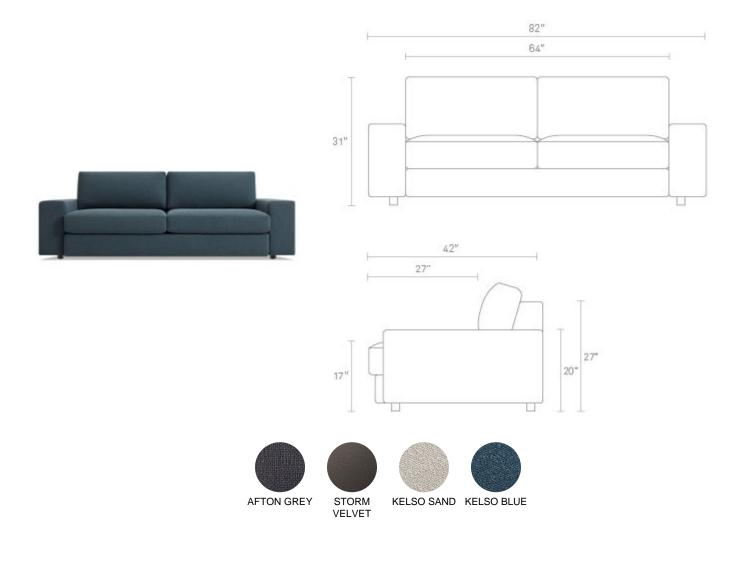

## Esker 82" Sofa

The fancy sweatpants of sofas. Elegantly nonchalant, endlessly comfortable and the envy of everyone. When it comes to your comfort, Esker has thought of everything. Wide, low arms provide a satisfying resting spot for your head, your arm or your four-legged friend. A deep sit and overhanging cushions keep your lower half happy and your lounging game on point. Shop the entire Esker Collection

|                                                                                                                                                                                                                                                                                                  | ES1-82SOFA-GY | AFTON GREY                                                   | \$1,89 |  |
|--------------------------------------------------------------------------------------------------------------------------------------------------------------------------------------------------------------------------------------------------------------------------------------------------|---------------|--------------------------------------------------------------|--------|--|
| Product Details                                                                                                                                                                                                                                                                                  | ES1-82SOFA-ST | STORM VELVET                                                 | \$2,09 |  |
|                                                                                                                                                                                                                                                                                                  | ES1-82SOFA-SD | KELSO SAND                                                   | \$1,89 |  |
| Solid hardwood frame                                                                                                                                                                                                                                                                             | ES1-82SOFA-BL | KELSO BLUE                                                   | \$1,89 |  |
| <ul> <li>Sinuous steel springs provide durable support beneath<br/>cushions</li> </ul>                                                                                                                                                                                                           |               |                                                              |        |  |
| <ul> <li>High resiliency foam cushions with fiber padding wrap<br/>provide a soft plush sit</li> </ul>                                                                                                                                                                                           |               |                                                              |        |  |
| <ul> <li>Removeable and reversible seat cushion</li> </ul>                                                                                                                                                                                                                                       |               |                                                              |        |  |
| <ul> <li>Glides on feet to protect floor surfaces</li> </ul>                                                                                                                                                                                                                                     |               |                                                              |        |  |
| Afton Grey: 92% Polyester / 8% Linen   60,000 Double<br>Rubs                                                                                                                                                                                                                                     |               |                                                              |        |  |
| <ul> <li>Kelso Sand and Kelso Blue: 100% Post-consumer<br/>Polyester   100,000 Double Rubs</li> </ul>                                                                                                                                                                                            |               |                                                              |        |  |
| <ul> <li>Kelso upholstery fabrics are environmentally friendly,<br/>made from 31 recycled water bottles per yard and have<br/>no chemical additives; Can be cleaned and sanitized<br/>using bleach or any additional disinfectants without<br/>experiencing color loss or degradation</li> </ul> |               |                                                              |        |  |
| <ul> <li>Storm Velvet: 82% Polyester / 18% Cotton   100,000</li> </ul>                                                                                                                                                                                                                           |               |                                                              |        |  |
| Double Rubs                                                                                                                                                                                                                                                                                      |               |                                                              |        |  |
| Ships fully assembled                                                                                                                                                                                                                                                                            |               | Are you a trade professional? Visit bludot.com/trade-contrac |        |  |