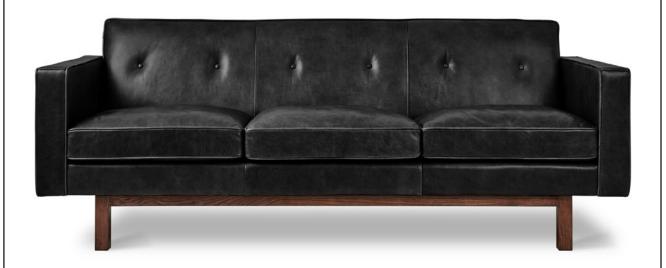

## Seat Depth 23in | 59cm

**UPHOLSTERY** > Leather

**BASE** > Solid Wood with Walnut Finish

The Embassy Sofa conveys a classic, mid-century style with tailored proportions and refined details. It features a button-tufted, tight back design with piping details throughout, and seat cushions filled with a luxurious feather blend. The frame is supported by a recessed, solid-wood base. Available in three vintage leathers, chosen for their unique grain characteristics that will age beautifully and develop a rich, natural patina over time. Also available as a chair. Our leather hides are carefully selected for their raw, natural surface characteristics which make each piece unique.