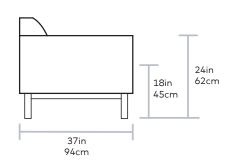

## Seat Depth 23in | 59cm

**UPHOLSTERY** > Leather

**BASE** > Solid Wood with Walnut Finish

The Embassy Sofa conveys a classic, mid-century style with tailored proportions and refined details. It features a button-tufted, tight back design with piping details throughout, and seat cushions filled with a luxurious feather blend. The frame is supported by a recessed, solid-wood base. Available in three vintage leathers, chosen for their unique grain characteristics that will age beautifully and develop a rich, natural patina over time. Also available as a chair. Our leather hides are carefully selected for their raw, natural surface characteristics which make each piece unique.