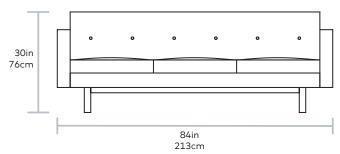

## Seat Depth 23in | 59cm

**UPHOLSTERY** > Leather

**BASE** > Solid Wood with Walnut Finish

The Embassy Sofa conveys a classic, mid-century style with tailored proportions and refined details. It features a button-tufted, tight back design with piping details throughout, and seat cushions filled with a luxurious feather blend. The frame is supported by a recessed, solid-wood base. Available in three vintage leathers, chosen for their unique grain characteristics that will age beautifully and develop a rich, natural patina over time. Also available as a chair. Our leather hides are carefully selected for their raw, natural surface characteristics which make each piece unique.