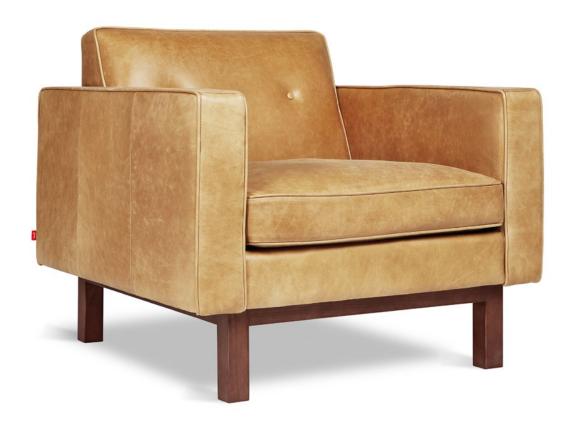

## Seat Depth 23in | 59cm

UPHOLSTERY > Leather
BASE > Solid Wood with Walnut Finish

The Embassy Chair conveys a classic, mid-century style with tailored proportions and refined details. It features a button-tufted, tight back design with piping details throughout, and seat cushions filled with a luxurious feather blend. The frame is supported by a recessed, solid-wood base. Available in three vintage leathers, chosen for their unique grain characteristics that will age beautifully and develop a rich, natural patina over time. Also available as a sofa. Our leather hides are carefully selected for their raw, natural surface characteristics which make each piece unique.