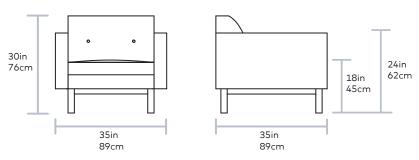

## Seat Depth 23in | 59cm

UPHOLSTERY > Leather
BASE > Solid Wood with Walnut Finish

The Embassy Chair conveys a classic, mid-century style with tailored proportions and refined details. It features a button-tufted, tight back design with piping details throughout, and seat cushions filled with a luxurious feather blend. The frame is supported by a recessed, solid-wood base. Available in three vintage leathers, chosen for their unique grain characteristics that will age beautifully and develop a rich, natural patina over time. Also available as a sofa. Our leather hides are carefully selected for their raw, natural surface characteristics which make each piece unique.