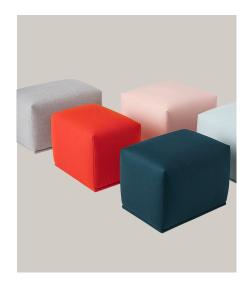

# **ECHO POUF**

ANDERSSEN & VOLL ON THE DESIGN "Inspired by the idea of repetitions, the Echo Pouf has a simple and elegant expression through its modern lines and soft seat, allowing for the design to be repeated throughout any space to create visual echoes of its form."

### DESCRIPTION

Designed with a simple, friendly expression, the Echo Pouf brings comfort and functionality to any space. Use the design in symmetric formations or clusters in various sizes and upholsteries to create visual echoes throughout a space.