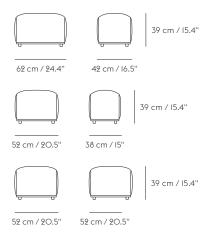

# **ECHO POUF**

ANDERSSEN & VOLL ON THE DESIGN "Inspired by the idea of repetitions, the Echo Pouf has a simple and elegant expression through its modern lines and soft seat, allowing for the design to be repeated throughout any space to create visual echoes of its form."



#### NORTH AMERICA READY-TO-SHIP OPTIONS









### DESIGNED BY / YEAR OF DESIGN

Anderssen δ Voll / 2019

#### ABOUT THE DESIGNER

Andersson  $\delta$  Voll are two thirds of the former Norway Says and among the most prominent and successful Norwegian designers. They have formerly been named both Norwegian and Scandinavian Designers of the Year in Norway and have received international awards and recognition for their work with furniture, lighting, and home accessories.

### CATEGORY

Pouf

### ENVIRONMENT

Indoor

## COUNTRY OF PRODUCTION

Slovakia

### PREASSEMBLED

Yes

### DESCRIPTION

Designed with a simple, friendly expression, the Echo Pouf brings comfort and functionality to any space. Use the design in symmetric formations or clusters in various sizes and upholsteries to crea