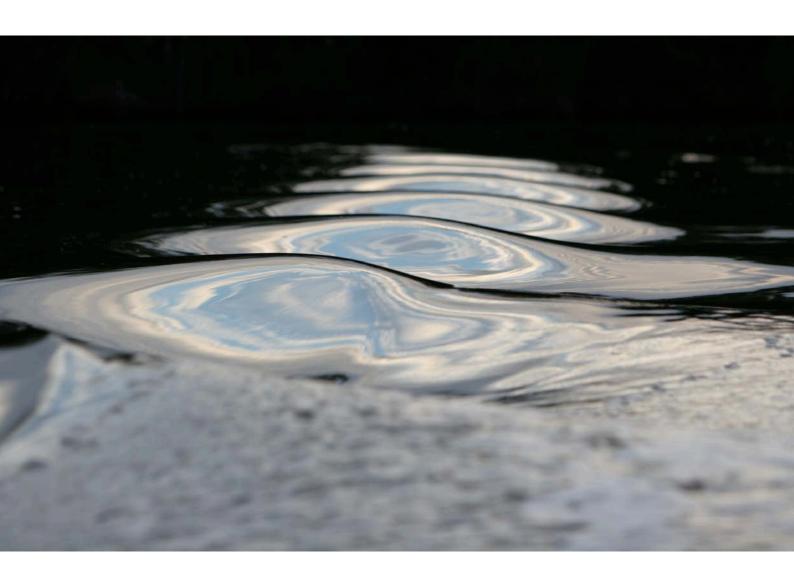

### Story

Ebb lights were first launched as fully assembled lamps made from plastic and wood components. In 2015 they were redesigned as kitset which reduced the effects of shipping. Now the Ebb family of Swell, Bounce, Roll and Drop are made from Birch plywood. A much more sustainable feature pendant light. Which can be made easily at home by you! Ebbs patterns are inspired by the lines of water.