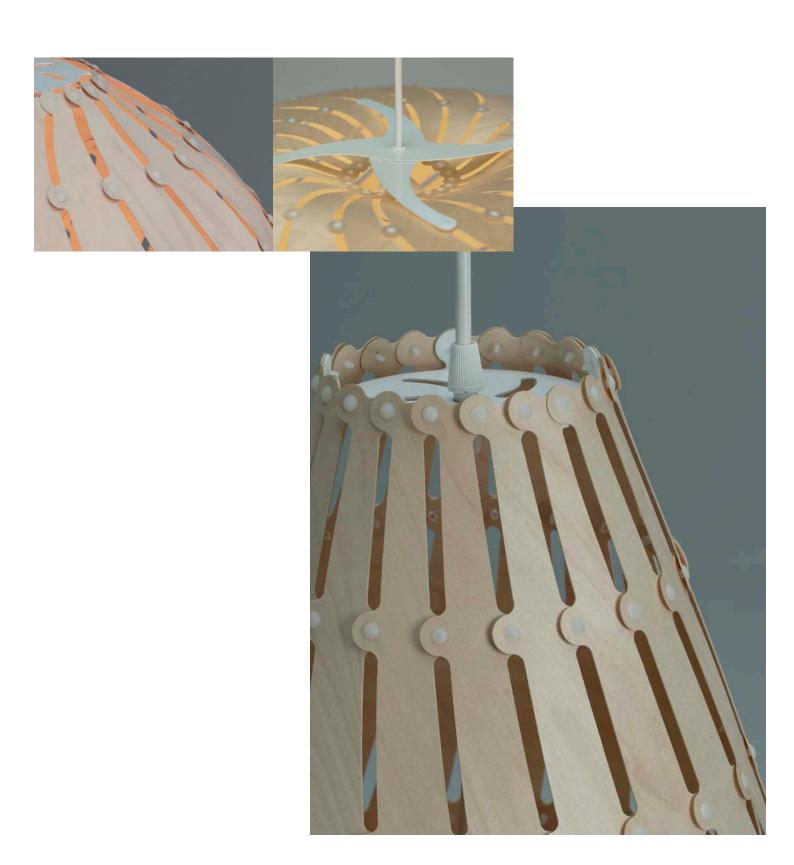

### Structure

Ebb lights are made from a high quality Birch plywood from Finland. The light is clipped together with nylon clips and comes supplied with a white E27/26 cordset.

### Story

Ebb lights were first launched as fully assembled lamps made from plastic and wood components. In 2015 they were redesigned as kitset which reduced the effects of shipping. Now the Ebb family of Swell, Bounce, Roll and Drop are made from Birch plywood. A much more sustainable feature pendant light. Which can be made easily at home by you! Ebbs patterns are inspired by the lines of water.