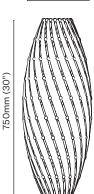

Package Weight 4.5kg (10lb)

Cord Supplied 2m

Primary Material Birch plywood

<u>Dimensions</u> 750mm (30") x 280mm (11")

<u>Fixture Weight</u> 0.5kg (1lb) <u>Lamp Required</u> E27/26

Package Dimensions 812mm (32") x 242mm (9") x 45mm (2")

Package Weight 4.5kg (10lb)

Cord Supplied 2m