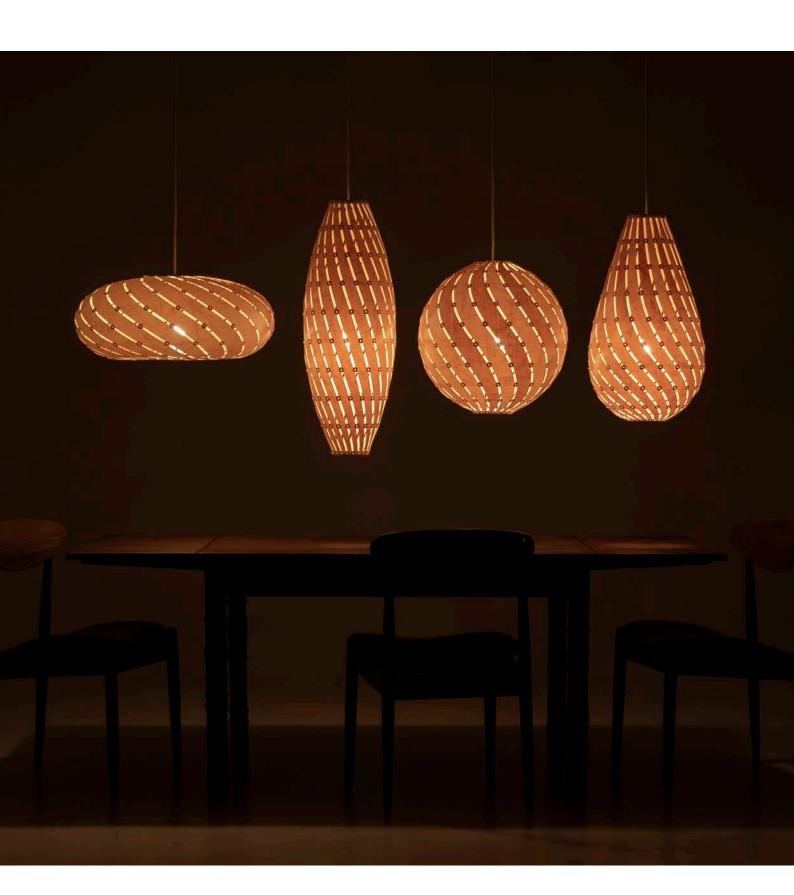

# Ebb Family

### Story

Ebb lights were first launched as fully assembled lamps made from plastic and wood components. In 2015 they were redesigned as kitset which reduced the effects of shipping. Now the Ebb family of Swell, Bounce, Roll and Drop are made from Birch plywood. A much more sustainable feature pendant light. Which can be made easily at home by you! Ebbs patterns are inspired by the lines of water.

## Visualisations