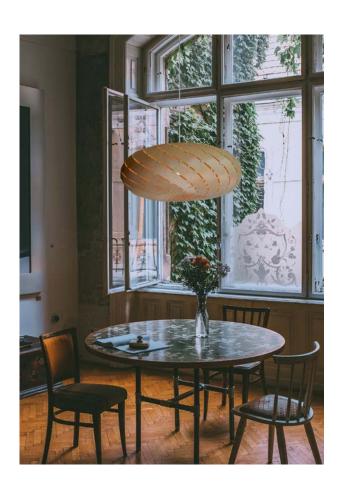

## Visualisations

### Story

Ebb lights were first launched as fully assembled lamps made from plastic and wood components. In 2015 they were redesigned as kitset which reduced the effects of shipping. Now the Ebb family of Swell, Bounce, Roll and Drop are made from Birch plywood. A much more sustainable feature pendant light. Which can be made easily at home by you! Ebbs patterns are inspired by the lines of water.