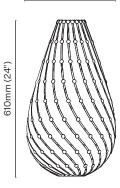

Package Weight 4.5kg (10lb)
Cord Supplied 2m

Primary Material Birch plywood

<u>Dimensions</u> 610mm (24") x 340m (14")

<u>Fixture Weight</u> 0.5kg (1lb) Lamp Required E27/26

<u>Package Dimensions</u> 812mm (32") x 242mm (9") x 45mm (2")

Package Weight 4.5kg (10lb)
Cord Supplied 2m