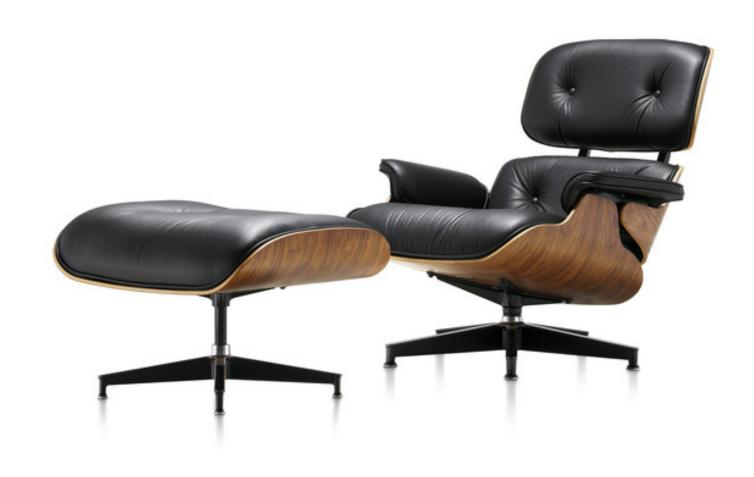

# **Eames** Lounge Chair and Ottoman

When the Eames Lounge Chair and Ottoman was introduced in 1956, there was nothing like it, and there is still nothing to equal it. Charles and Ray's modern take on a 19th century club chair has not only endured for decades, it has become one of the most significant furniture designs of the 20th century—instantly recognizable and enduringly fresh.

#### Benefits

- Hand-assembled, piece by piece, to the highest level of quality and craftsmanship
- A universally recognized form, the chair and ottoman provide comfort and style to interior settings.
- Available in two sizes, a variety of veneers, and a choice of upholstery options, the chair and ottoman complement a range of aesthetics.