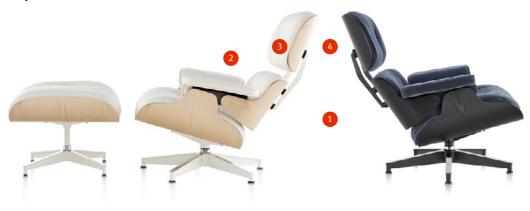

## **Key Features**

#### 1. Customized Shells

Multiple veneer options for chair shells, with choice of an oiled or standard lacquered finish

#### 2. Luxurious Comfort

The tilted seat angle and lower cushion piece work together to provide full-body comfort and support

## 3. Rich Upholstery

Cushions are upholstered in an assortment of high-quality leather or textile options

#### 4. Height Options

Available in the classic or tall version