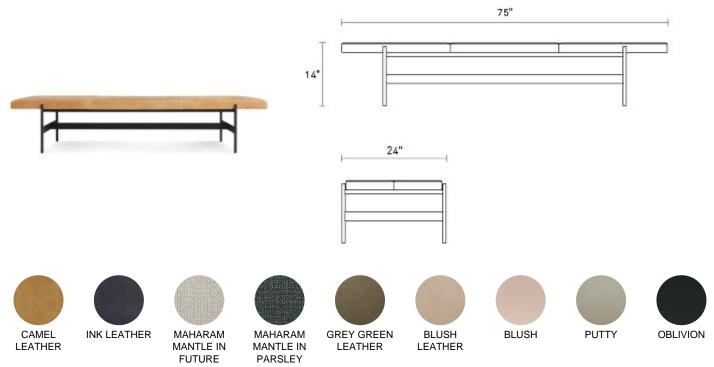

## **Daybench Jumbo**

This is a bench. A really beautifully proportioned and well executed bench. It does not connect to the internet, disrupt industry or reimagine a damn thing. It's just good. Also available in a smaller size. This leather is beautifully natural and dynamic. It is intended to patina with use and time. Images are intended to be representative of the material, but all hides are unique, this means each piece will possess slightly different characteristics such as scars and stretch marks.

## **Product Details**

- Powder-coated steel base
- Maharam Mantle in Future / Parsley: 59% Post-Consumer Recycled Polyester / 37% Polyester / 4% Spandex | 100,000 Double Rubs
- Maharam upholstery fabrics are Green Guard and Green YB1-JDAYPT-GG Guard Gold certified to meet the standards for low chemical emissions and VOCs, contributing to healthy indoor air
- Ink Leather: an aniline leather with a soft matte finish and velvety feel
- · Blush / Grey Green Leather: a full aniline leather that will burnish and patina with wear; Features subtle shading and a high level of natural markings
- Camel Leather: an aniline leather that has been burnished and polished to create a cool hand and velvety texture with a slight sheen, enhancing the natural character of the leather; A lovely patina will develop over time
- Oxblood Leather: a full grain aniline leather with a soft and smooth hand
- Natural characteristics will be visible enhancing the character of the leather; Color variation is a signature to the authenticity of natural leather
- · Some assembly required
- \* Spring Sale prices valid through 5/7/2023

**CAMEL LEATHER / OBLIVION** \$1,995 \$1,596 **CAMEL LEATHER / PUTTY** \$1,995 \$1,596 **INK LEATHER / OBLIVION** \$1,995 \$1,596 **MAHARAM MANTLE IN FUTURE / OBLIVION** \$1,695 \$1,356 **MAHARAM MANTLE IN FUTURE / PUTTY** \$1,695 \$1,356 **MAHARAM MANTLE IN PARSLEY / OBLIVION** \$1,695 \$1,356 **MAHARAM MANTLE IN PARSLEY / PUTTY** \$1,695 \$1,356 **GREY GREEN LEATHER / PUTTY** \$1,995 \$1,596 **BLUSH LEATHER / PUTTY** \$1,995 \$1,596 **BLUSH LEATHER / BLUSH** \$1,995 \$1,596 BLUDOT.COM TEL 844.425.8368 service@bludot.com