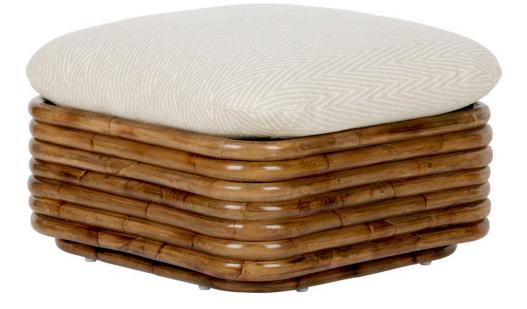

# Bohemian 72 Ottoman - Fully Upholstered

Designed by Gabriella Crespi - 1972

#### 43581

The Bohemian 72 Collection brings together Gabriella Crespi's interest in natural materials, her fascination with stacked sculptural forms, and her curiosity about Eastern cultures and philosophies, honed over years of travel. During her lifetime, these exclusive pieces were only ever produced for private clients, but today, 50 years after they were first conceived, in the year she would have turned 100, GUBI has worked from Crespi's original drawings to bring an extraordinary collection of iconic furniture designs into production for the first time. In the Bohemian 72 Collection, GUBI has distilled Crespi's vision of a versatile furniture family for her house of the sun, conjuring a worldly Milanese sophistication from one of nature's most humble-seeming materials. Elegant, flexible, and refined, the collection is the pinnacle of the jet-set bohemian lounge lifestyle. Alongside the 'Rising Sun' and 'Five Positions' Collections, the Bohemian 72 Collection was part of Crespi's wider 'Bamboo Collection', designed between 1972 and 1975, and encompassing a broad range of natural materials such as manao, malacca and manila canes, and woven wicker and straw. Comprising a lounge chair, three-seater sofa, ottoman and floor lamp all crafted from rattan - the Bohemian 72 Collection embodies Crespi's career-long aim to create furniture that seamlessly unites indoor and outdoor living. She never allowed curtains or screens to block the natural flow of light or air and had what her daughter has described as 'a deep sentiment for the cosmic energy of nature'.

BASE FINISH

Antique (Gloss 70)

MATERIALS

Rattan, foam, wadding, fabric upholstery

Dimensions

| WIDTH  | 70 cm / 27,6 in |
|--------|-----------------|
| DEPTH  | 70 cm / 27,6 in |
| HEIGHT | 43 cm / 16,9 in |