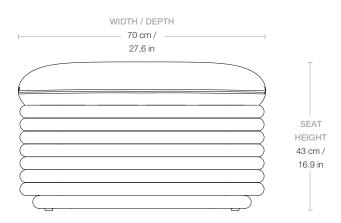

BASE FINISH

Antique (Gloss 70)

MATERIALS

Rattan, foam, wadding, fabric upholstery

Dimensions

| WIDTH  | 70 cm / 27,6 in |
|--------|-----------------|
| DEPTH  | 70 cm / 27,6 in |
| HEIGHT | 43 cm / 16,9 in |