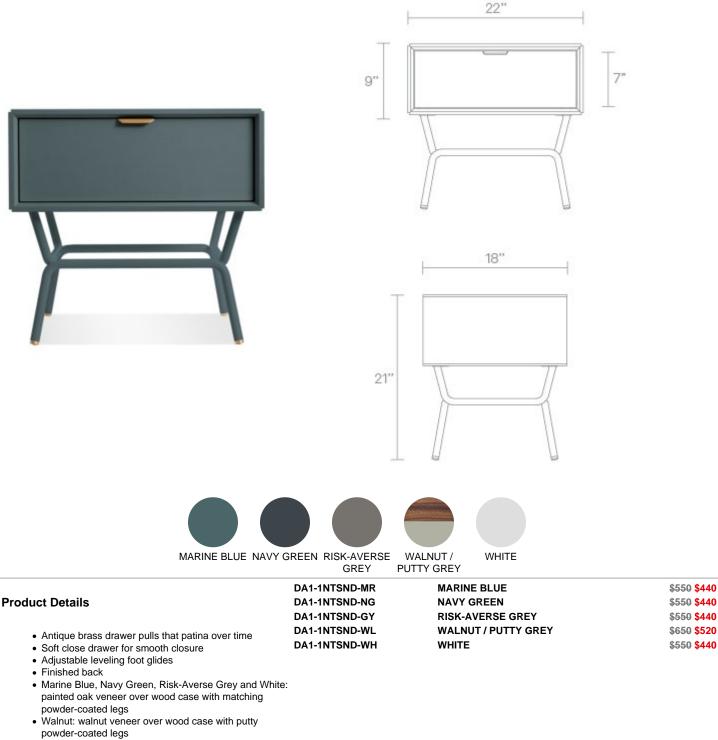

## **Dang 1 Drawer Nightstand**

?Give simple a lift. A powder-coated steel base props up a refined, unassuming silhouette. Antique brass pulls keep it pretty. Soft-close drawers keep it quiet. Available in a bevy of sizes to stylishly store your unmentionables and mentionables. All worth mentioning. Shop the entire Dang Collection

- Ships fully assembled
- \* Spring Sale prices valid through 5/7/2023

**BLUDOT.COM** 