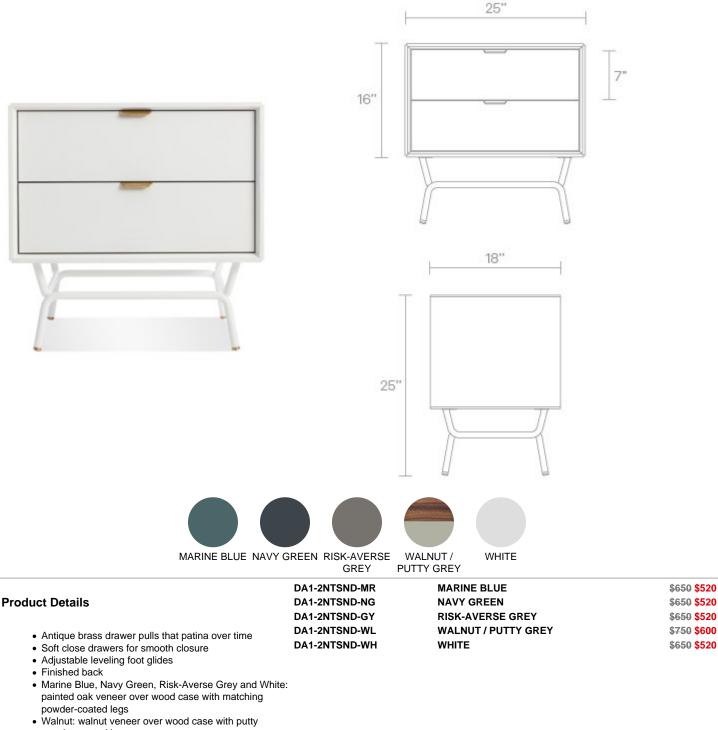

## **Dang 2 Drawer Nightstand**

?Give simple a lift. A powder-coated steel base props up a refined, unassuming silhouette. Antique brass pulls keep it pretty. Soft-close drawers keep it quiet. Available in a bevy of sizes to stylishly store your unmentionables and mentionables. All worth mentioning. Shop the entire Dang Collection

- powder-coated legs
- Ships fully assembled
- \* Spring Sale prices valid through 5/7/2023

**BLUDOT.COM**