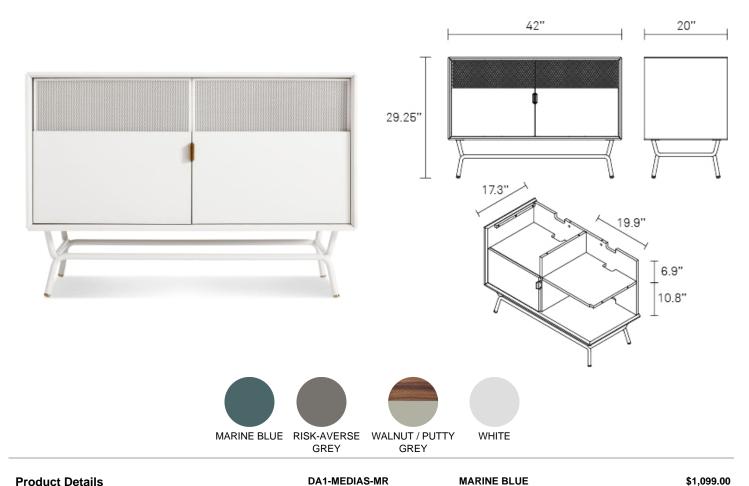

## **Dang Media Stand**

Perforated steel door fronts allow use of remotes without spoiling the view. Brass details and powder-coated steel base. Shop the entire Dang Collection

## **Product Details**

**DA1-MEDIAS-MR DA1-MEDIAS-GY** 

**DA1-MEDIAS-WH** 

**RISK-AVERSE GREY WALNUT / PUTTY GREY** WHITE

\$1,099.00 \$1,199.00

\$1,099.00

- Powder-coated perforated steel door fronts allow use of DA1-MEDIAS-WL
- Antique brass door and drawer pulls
- · Powder-coated steel base with leveling feet
- Buffers at shelves for soft-close doors
- · Cord management escapes
- · Fixed interior shelves
- · Finished back
- · Ships fully assembled
- Marine Blue, Risk-Averse Grey and White: Painted oak veneer over wood case; Perforated steel and legs match case
- · Walnut: Walnut veneer over wood case; Grey perforated steel and legs